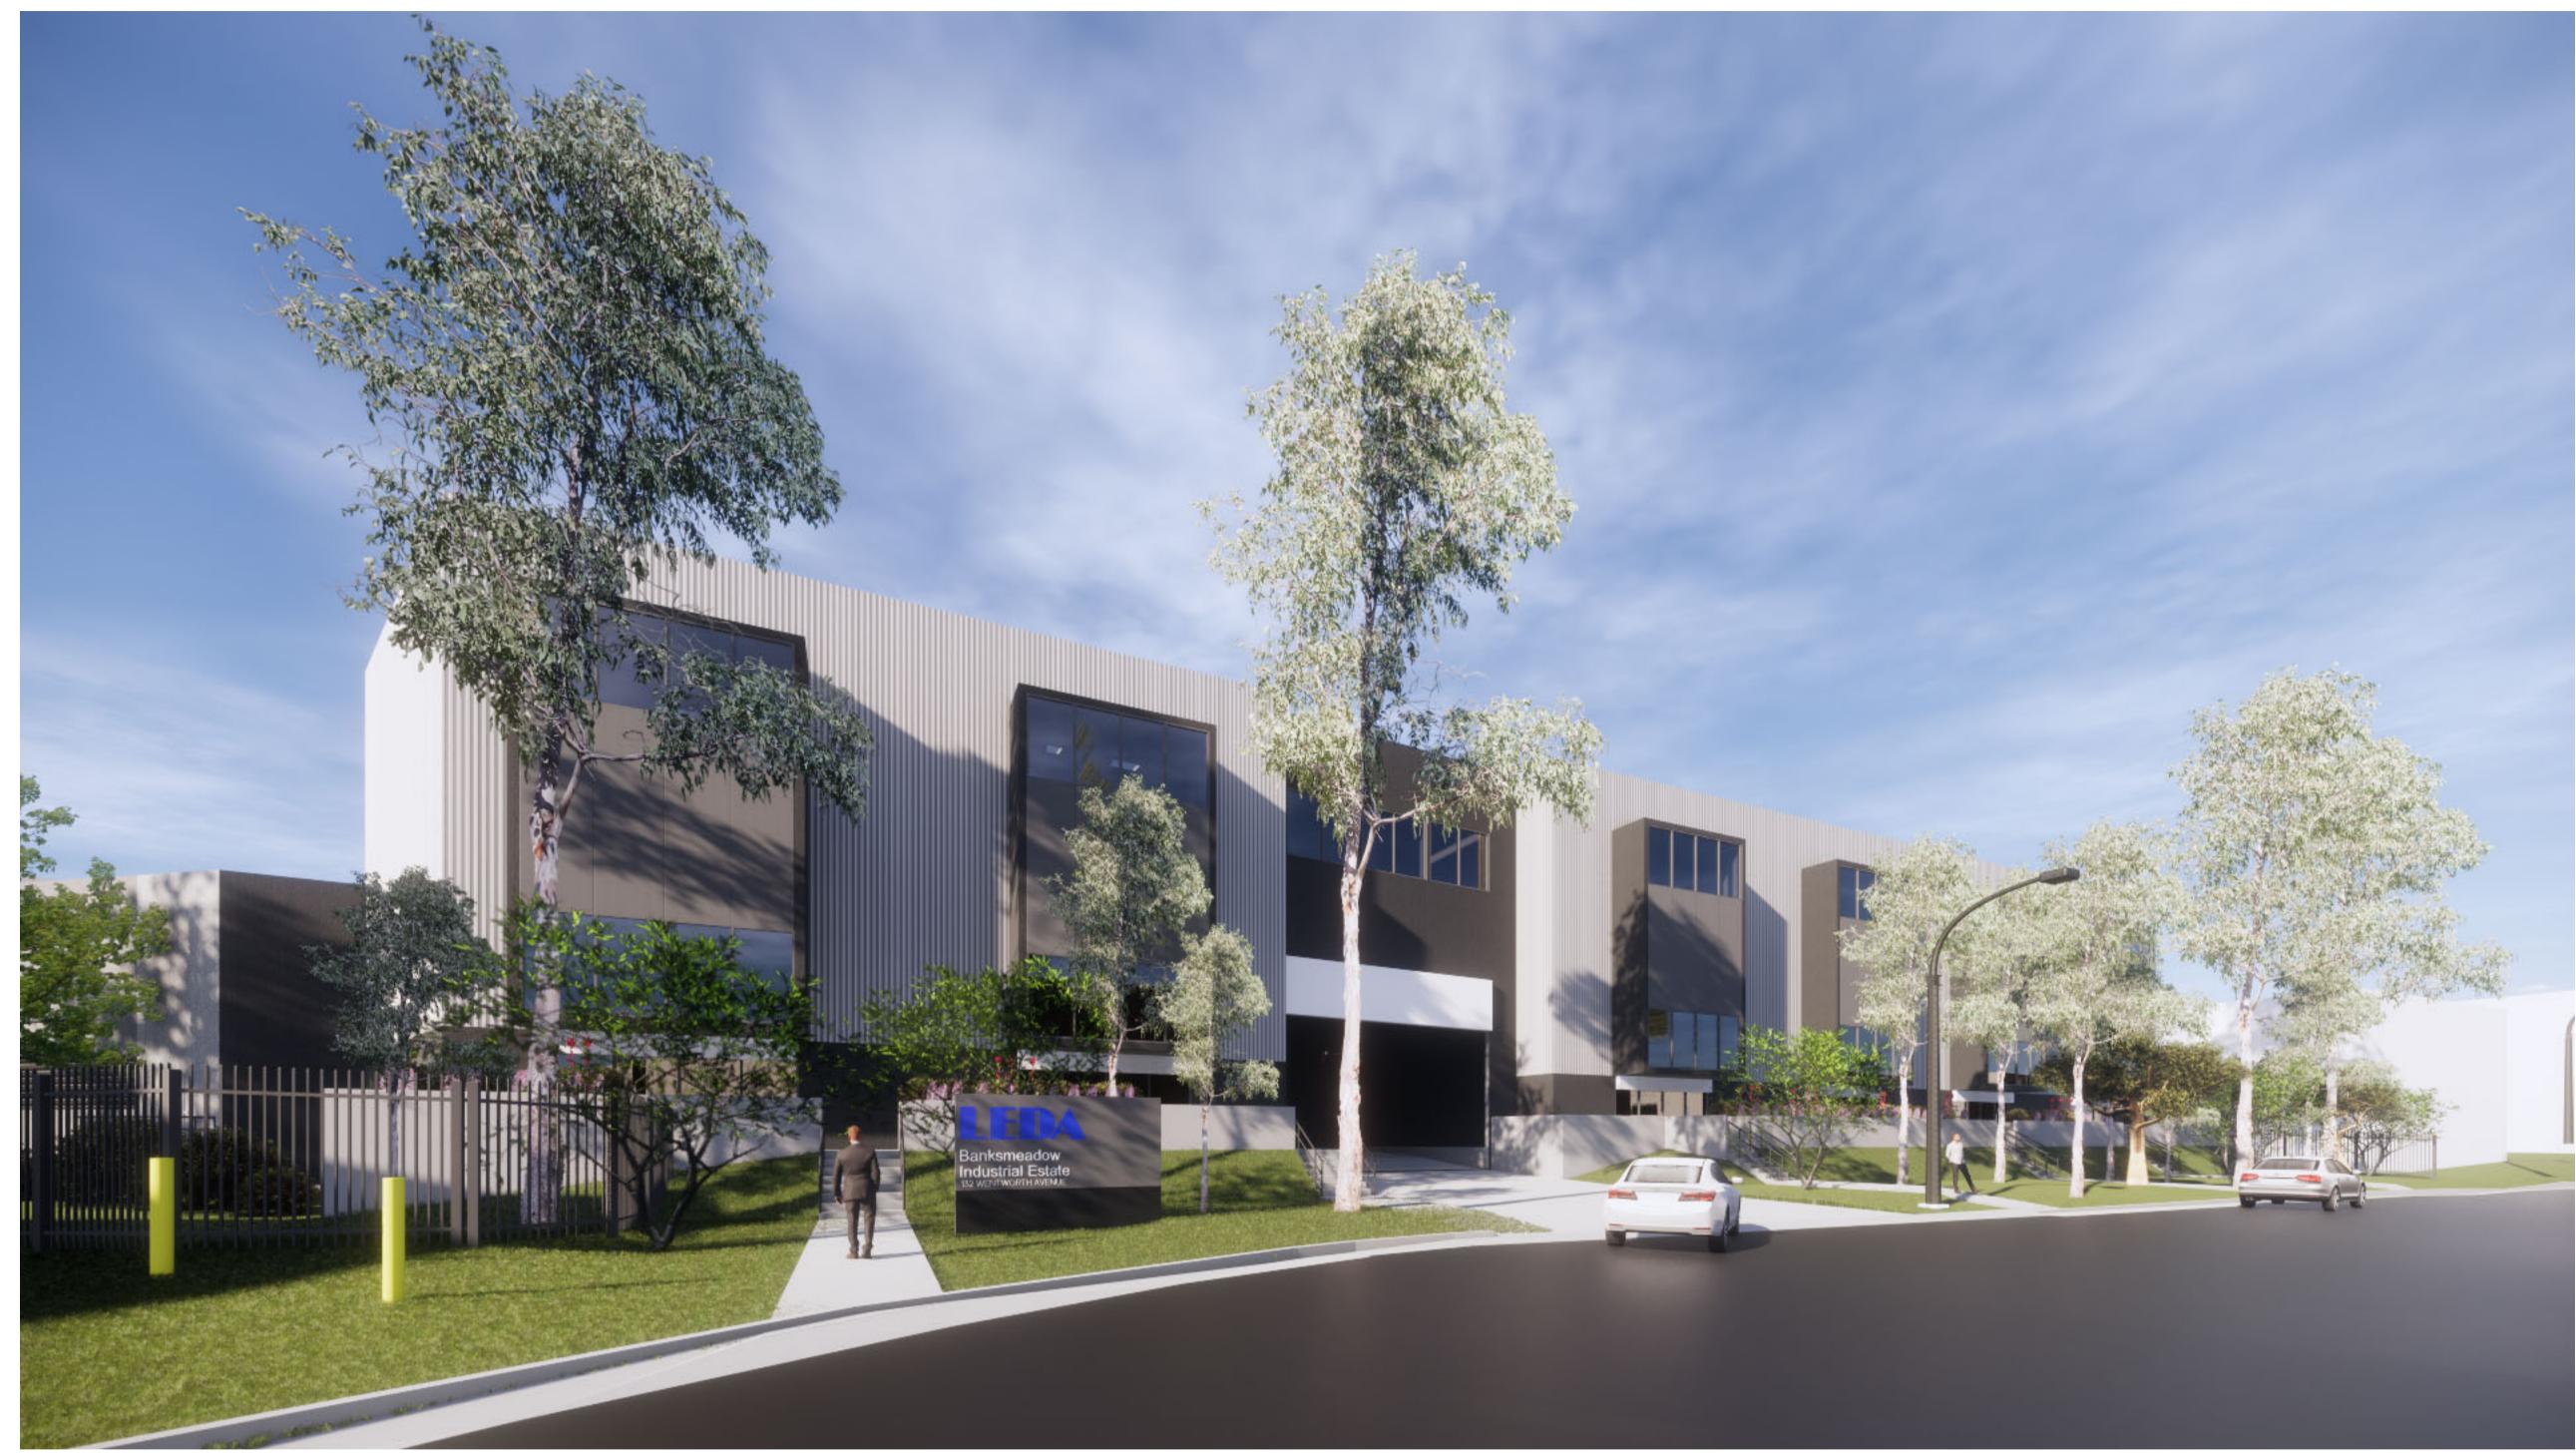

Issue Description DA ISSUE REVISED DA ISSUE В

А

Date 22.01.2019 05.12.2019

Issue Description

MOORE/ WIGHT STREET ENTRY

Client Date

Project PROPOSED LIGHT INDUSTRIAL DEVELOPMENT : LOT 12 , NO 132, WENTWORTH AVENUE, BANKSMEADOW, NSW 2019

| Title<br>COMPUTER GENERATED 3D                                                                                                                                                                                                                    | Drawing No.<br>DA003                                                            | Issue<br>B                                |
|---------------------------------------------------------------------------------------------------------------------------------------------------------------------------------------------------------------------------------------------------|---------------------------------------------------------------------------------|-------------------------------------------|
| IMAGE                                                                                                                                                                                                                                             | Scale<br>N/A<br>Project No.<br>17049                                            | Drawing Size<br>A1                        |
|                                                                                                                                                                                                                                                   |                                                                                 | Drawn By<br>AD                            |
| Dimensioned Drawings to take precedence over scaling. Contractor to verify all dimensions on site before construction. All inconsistencies to be reported to the Architect immediately. This drawing and its contents remain the copyright of WMK | CAD Reference<br>C:\PROJECTS 2019\17049_Leda_132 Wentw<br>7/07/2020 11:30:07 AM | rorth Avenue_DA_CENTRAL_R19_jleeUCJ4F.rvt |

WENTWORTH AVE FACING SOUTH

DA ISSUE REVISED DA ISSUE

Date 22.01.2019 05.12.2019

Issue Description

Client Date

Project PROPOSED LIGHT INDUSTRIAL DEVELOPMENT : LOT 12 , NO 132, WENTWORTH AVENUE, BANKSMEADOW, NSW 2019