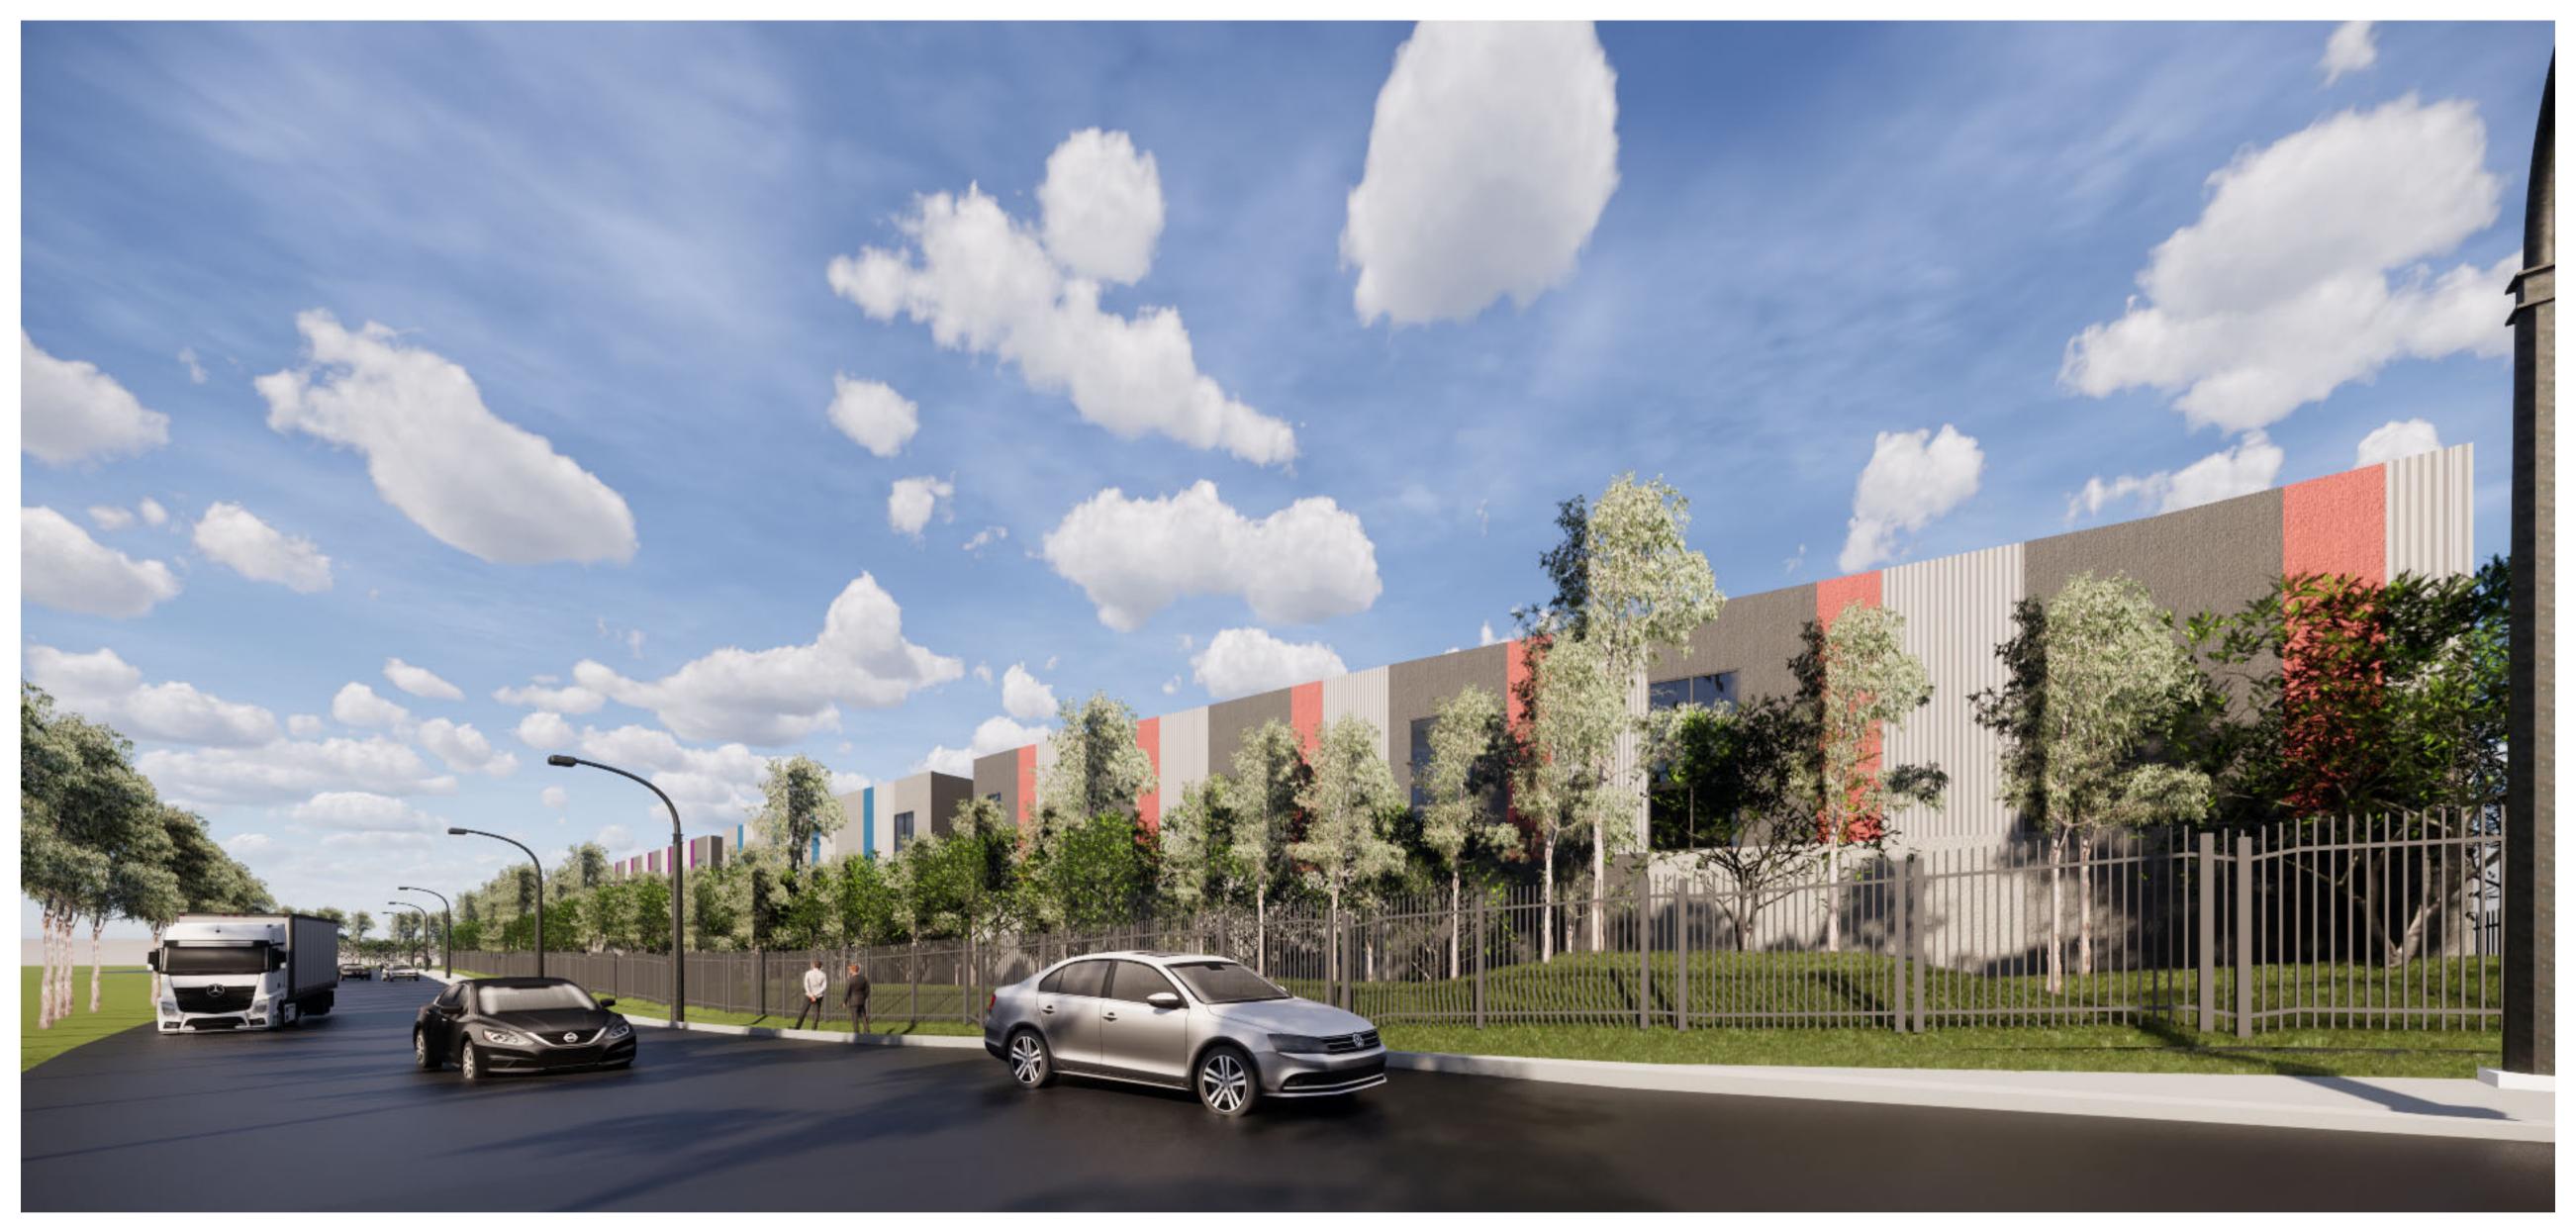

WENTWORTH AVE FACING NORTH

Date 22.01.2019 05.12.2019

Issue Description

Date

Project PROPOSED LIGHT INDUSTRIAL DEVELOPMENT : LOT 12 , NO 132, WENTWORTH AVENUE, BANKSMEADOW, NSW 2019

| Title<br>COMPUTER GENERATED 3D                                                                                                                                                                                                                    | Drawing No.<br>DA005                                                            | Issue<br>B                                |
|---------------------------------------------------------------------------------------------------------------------------------------------------------------------------------------------------------------------------------------------------|---------------------------------------------------------------------------------|-------------------------------------------|
| IMAGE                                                                                                                                                                                                                                             | Scale<br>N/A                                                                    | Drawing Size<br>A1                        |
|                                                                                                                                                                                                                                                   | Project No.<br>17049                                                            | Drawn By<br>AD                            |
| Dimensioned Drawings to take precedence over scaling. Contractor to verify all dimensions on site before construction. All inconsistencies to be reported to the Architect immediately. This drawing and its contents remain the copyright of WMK | CAD Reference<br>C:\PROJECTS 2019\17049_Leda_132 Wentw<br>7/07/2020 11:30:18 AM | vorth Avenue_DA_CENTRAL_R19_jieeUCJ4F.rvt |

WENTWORTH AVE FACING NORTH

e Description ISSUED FOR INFORMATION REVISED DA ISSUE Date 22.04.2020 07.07.2020

Issue Description

Date

Project PROPOSED LIGHT INDUSTRIAL DEVELOPMENT : LOT 12 , NO 132, WENTWORTH AVENUE, BANKSMEADOW, NSW 2019

|                                                                                                                                                        | Drawing No.                                              | Issue                                  |
|--------------------------------------------------------------------------------------------------------------------------------------------------------|----------------------------------------------------------|----------------------------------------|
| APUTER GENERATED 3D                                                                                                                                    | DA006                                                    | В                                      |
| GE                                                                                                                                                     | Scale                                                    | Drawing Size                           |
|                                                                                                                                                        | N/A                                                      | A1                                     |
|                                                                                                                                                        | Project No.                                              | Drawn By                               |
|                                                                                                                                                        | 17049                                                    | JN                                     |
| ioned Drawings to take precedence over scaling. Contractor to verify all<br>ons on site before construction. All inconsistencies to be reported to the | CAD Reference<br>C:\PROJECTS 2019\17049_Leda_132 Wentwor | th Avenue_DA_CENTRAL_R19_jleeUCJ4F.rvt |
| ct immediately. This drawing and its contents remain the copyright of WMK                                                                              | 7/07/2020 12:22:52 DM                                    |                                        |

WIGHT ST FACING NORTH

Description ISSUED FOR INFORMATION REVISED DA ISSUE Date 22.04.2020 07.07.2020

Issue Description

Date

Project PROPOSED LIGHT INDUSTRIAL DEVELOPMENT : LOT 12 , NO 132, WENTWORTH AVENUE, BANKSMEADOW, NSW 2019