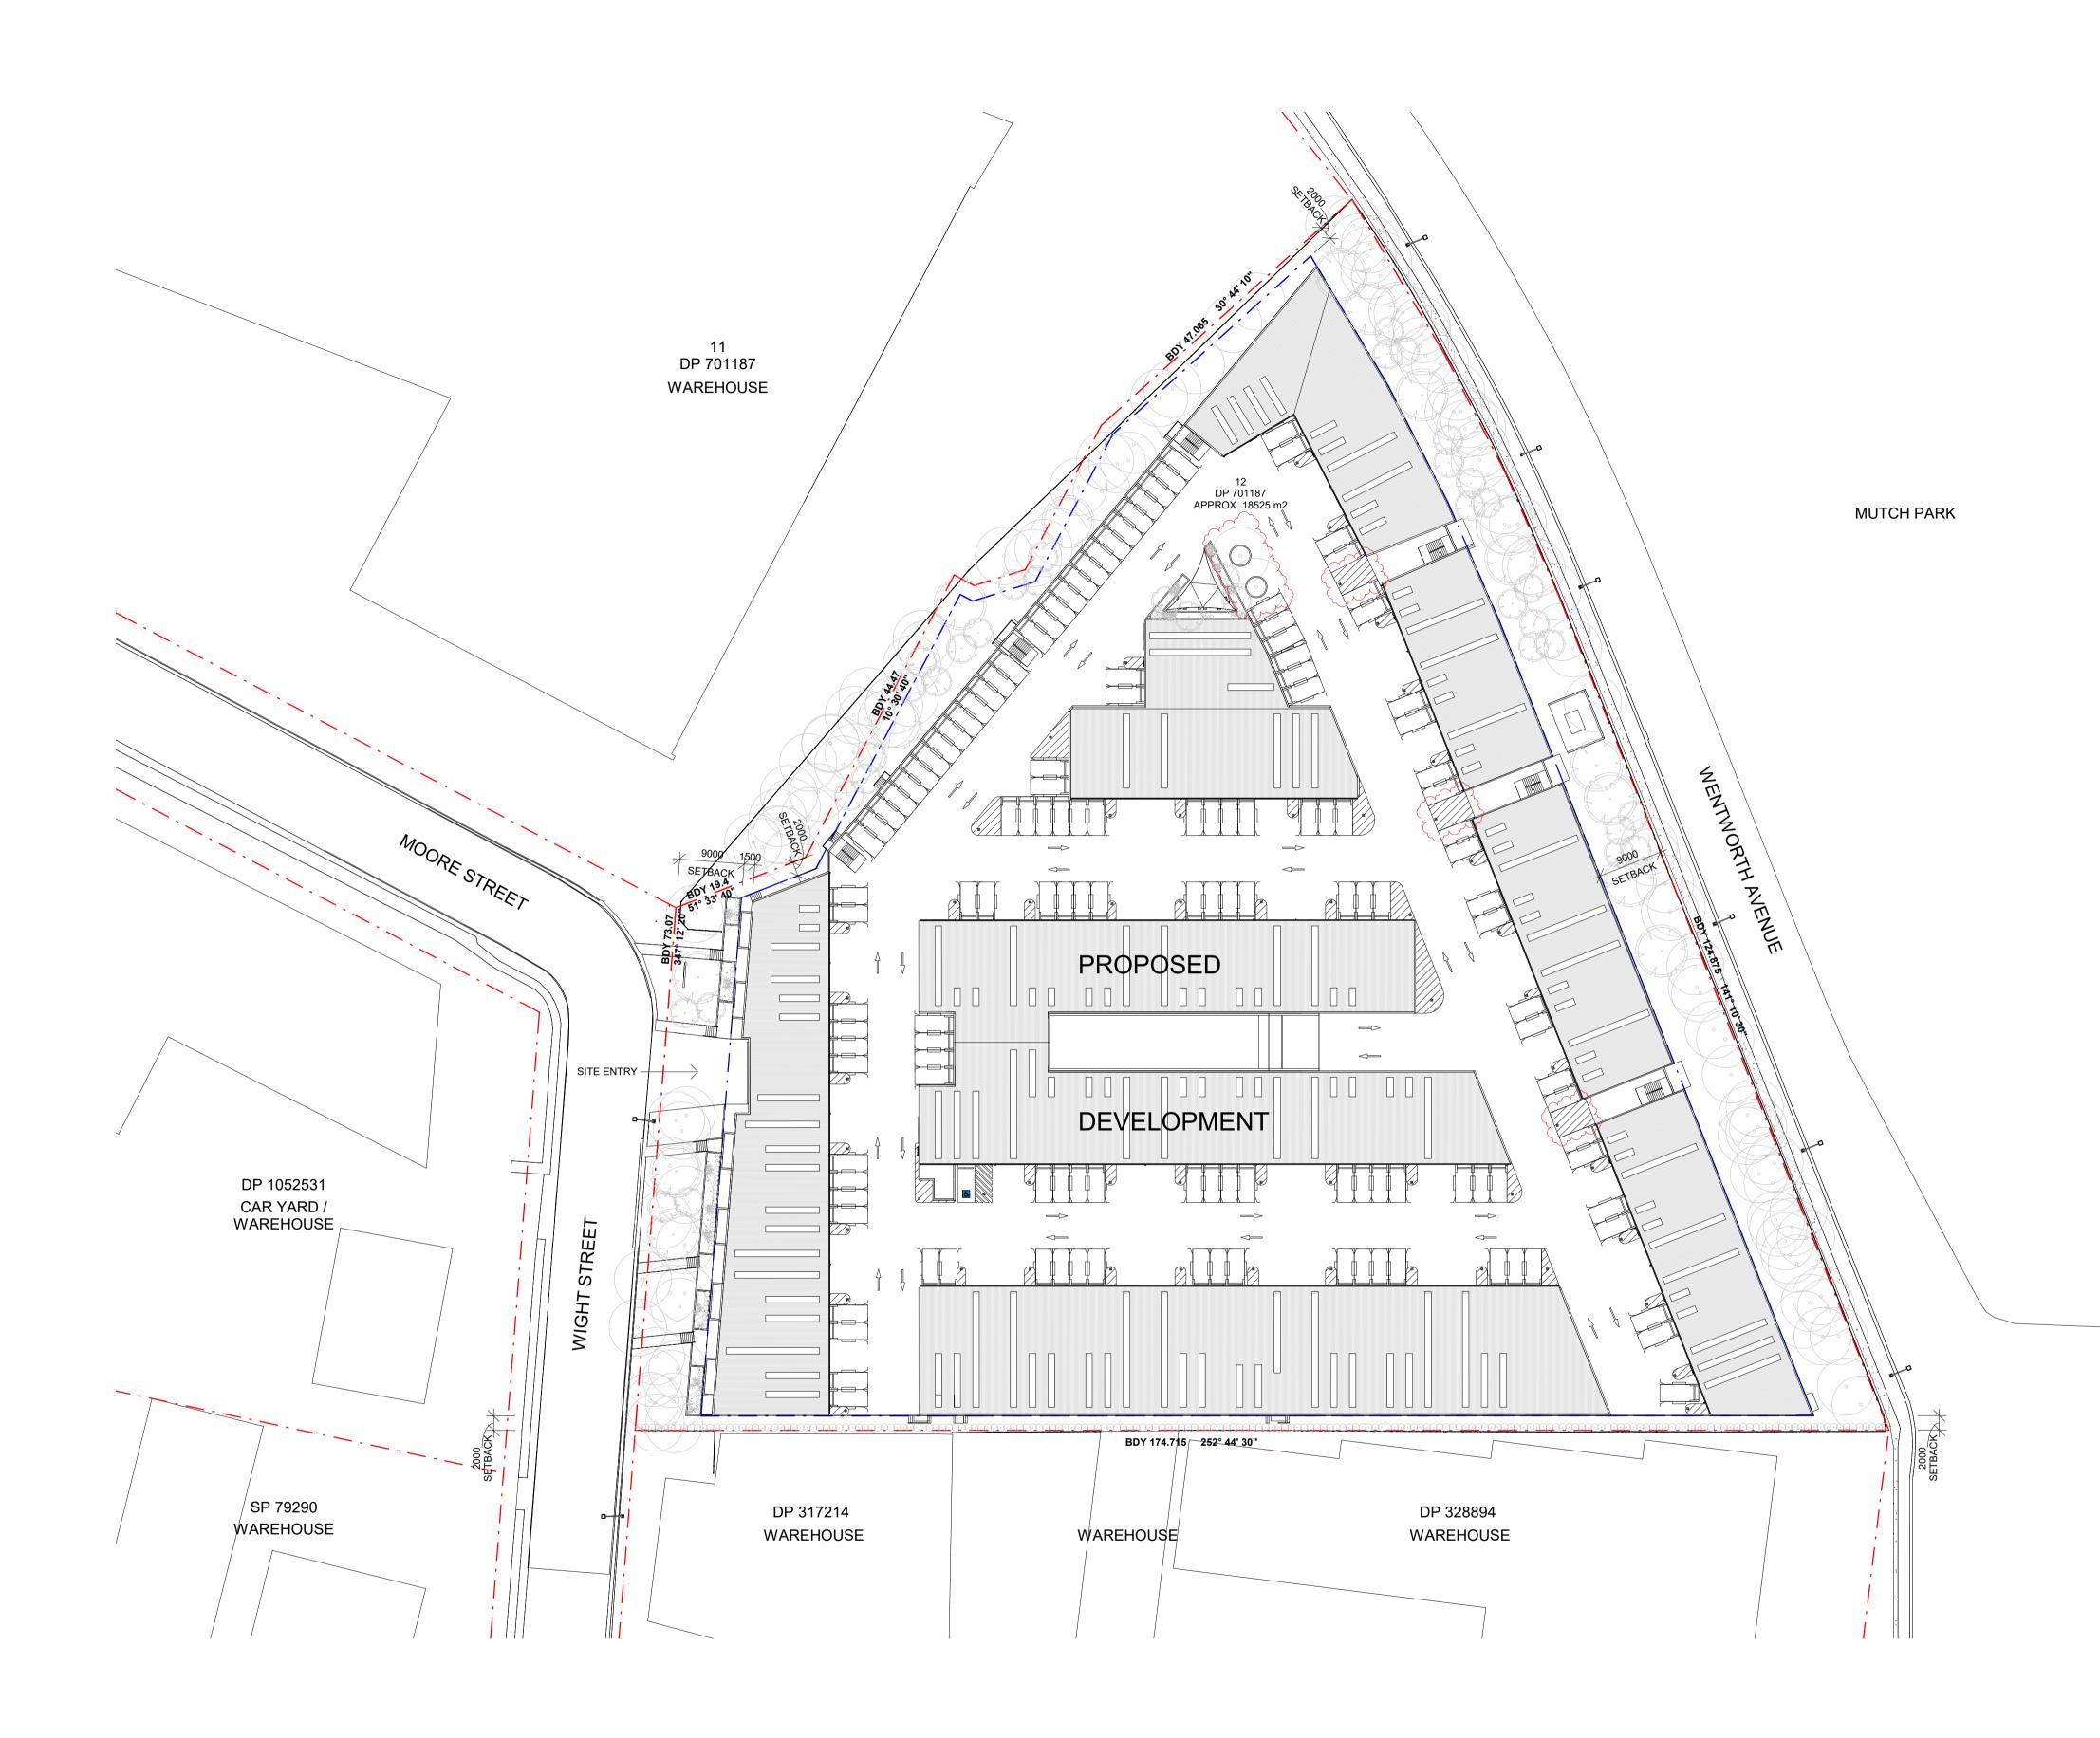

0 5 10 15 20m

| Title<br>SITE PLAN                                                                                                                                                                                                                                | Drawing No.<br>DA001                                       | Issue<br>C                          |
|---------------------------------------------------------------------------------------------------------------------------------------------------------------------------------------------------------------------------------------------------|------------------------------------------------------------|-------------------------------------|
|                                                                                                                                                                                                                                                   | <sub>Scale</sub><br>1 : 500@A1                             | Drawing Size<br>A1                  |
|                                                                                                                                                                                                                                                   | Project No.<br>17049                                       | Drawn By<br>AD                      |
| Dimensioned Drawings to take precedence over scaling. Contractor to verify all dimensions on site before construction. All inconsistencies to be reported to the Architect immediately. This drawing and its contents remain the copyright of WMK | CAD Reference<br>C:\PROJECTS 2019\17049_Leda_132 Wentworth | Avenue_DA_CENTRAL_R19_jleeUCJ4F.rvt |
| Architecture Pty   td @                                                                                                                                                                                                                           | 7/07/2020 3:08:42 PM                                       |                                     |

Client

Date

Project PROPOSED LIGHT INDUSTRIAL DEVELOPMENT : LOT 12 , NO 132, WENTWORTH AVENUE, BANKSMEADOW, NSW 2019

тitle SITE