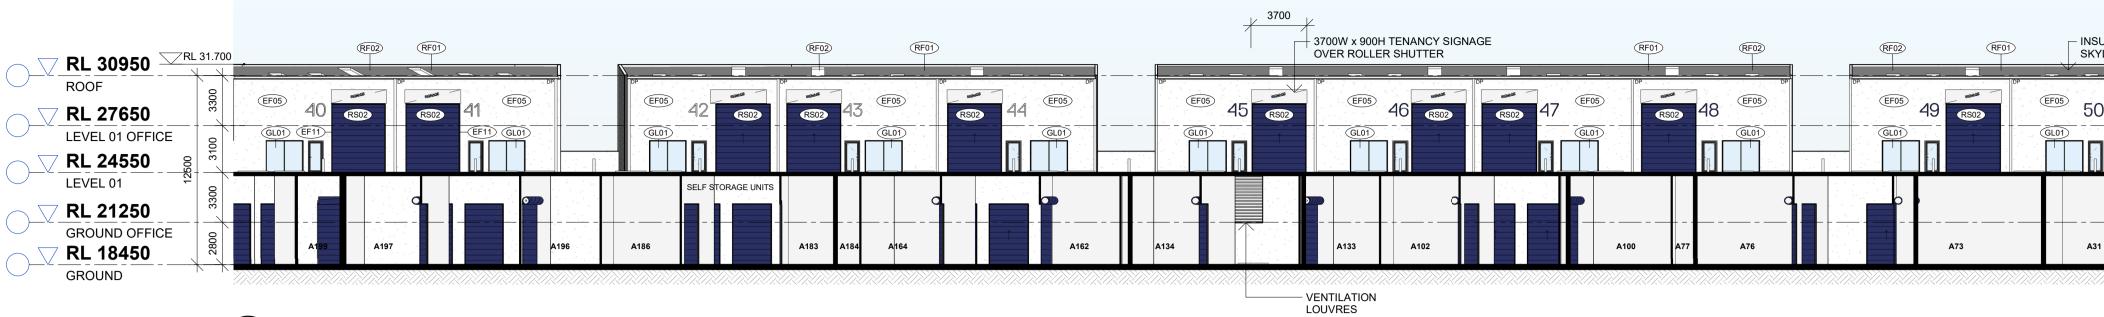

| 3700                | 3700W x 900H TENANCY SI<br>OVER ROLLER SHUTTER | GNAGE (RF02)          |                          |  |
|---------------------|------------------------------------------------|-----------------------|--------------------------|--|
| EF11                | 09 EF05 EF05<br>EF11 GL01 GL01                 | 08 RS02 RS02          |                          |  |
| CO3<br>RS02<br>EF11 | DLLER SHUTTER DRUM                             | CEF05<br>EF11<br>RS02 | 01 (EF05)<br>=(EF11)     |  |
|                     | ROLLER SHUTTER<br>AND DOOR TO<br>WIGHT STREET  |                       | BOLLARD TO<br>UNIT DOORS |  |

| ENANCY SIGNAGE<br>SHUTTER               | RL 31.930          |
|-----------------------------------------|--------------------|
| 50 EF05                                 |                    |
|                                         | EGRESS<br>STAIR 02 |
| EF05 DDA OFFICE END<br>OF TRIP FACILITY | L                  |
|                                         | VENTILATION        |
|                                         | 3                  |

| GNAGE                | FIRE EGRESS                              | INSULATED METAL ROOF WI<br>SKYLIGHTS & CONCRETE PA |                                                                       | (RF01)                  | RL 31.930                              |
|----------------------|------------------------------------------|----------------------------------------------------|-----------------------------------------------------------------------|-------------------------|----------------------------------------|
| 19<br>(FF1)<br>(FF1) | RS02 18<br>(EF11 GL01                    | EF05 17<br>GL01 (EF1)                              | EF05         EF05         15           EF11         GL01         EF11 | EF11 GL01               | —<br>— ROLLER SHUTTER<br>TO UNITS<br>— |
|                      |                                          |                                                    | SELF STORAGE UNITS                                                    |                         | - BOLLARD TO<br>UNIT DOORS             |
|                      |                                          |                                                    |                                                                       |                         | - VENTILATION<br>LOUVRES               |
| <17<17<17<17<17<17<  | /7.4/7.4/7.4/7.4/7.4/7.4/7.4/7.4/7.4/7.4 | 1121121121121121121121121121121                    | ~~~~~~~~~~~~~~~~~~~~~~~~~~~~~~~~~~~~~~~                               | - FIRE EGRESS -<br>DOOR |                                        |

### - INSULATED METAL ROOF WITH TRANSLUCENT SKYLIGHTS & CONCRETE PARAPET - ROLLER SHUTTER SIGNAGE SIGNAGE SIGNAGE TO UNITS EF05 EF05 50 RS02 RS02 51 RS02 — EGRESS STAIR 04 GL01 GL01 — BOLLARD TO UNIT DOORS A29 A28 - VENTILATION LOUVRES

NOTE: - REFER TO DA900 FOR EXTERNAL FINISHES SCHEDULE

| VATIONS - INTERNAL                                                                                                                                                                                                                   | Drawing No.<br>DA502                                       | Issue<br>B                          |
|--------------------------------------------------------------------------------------------------------------------------------------------------------------------------------------------------------------------------------------|------------------------------------------------------------|-------------------------------------|
|                                                                                                                                                                                                                                      | <b>Scale</b><br>1 : 250@A1                                 | Drawing Size<br>A1                  |
|                                                                                                                                                                                                                                      | Project No.                                                | Drawn By                            |
|                                                                                                                                                                                                                                      | 17049                                                      | AD                                  |
| ioned Drawings to take precedence over scaling. Contractor to verify all<br>ions on site before construction. All inconsistencies to be reported to the<br>ct immediately. This drawing and its contents remain the copyright of WMK | CAD Reference<br>C:\PROJECTS 2019\17049_Leda_132 Wentworth | Avenue_DA_CENTRAL_R19_jleeUCJ4F.rvt |
|                                                                                                                                                                                                                                      | 7/07/2020 3:15:10 PM                                       |                                     |