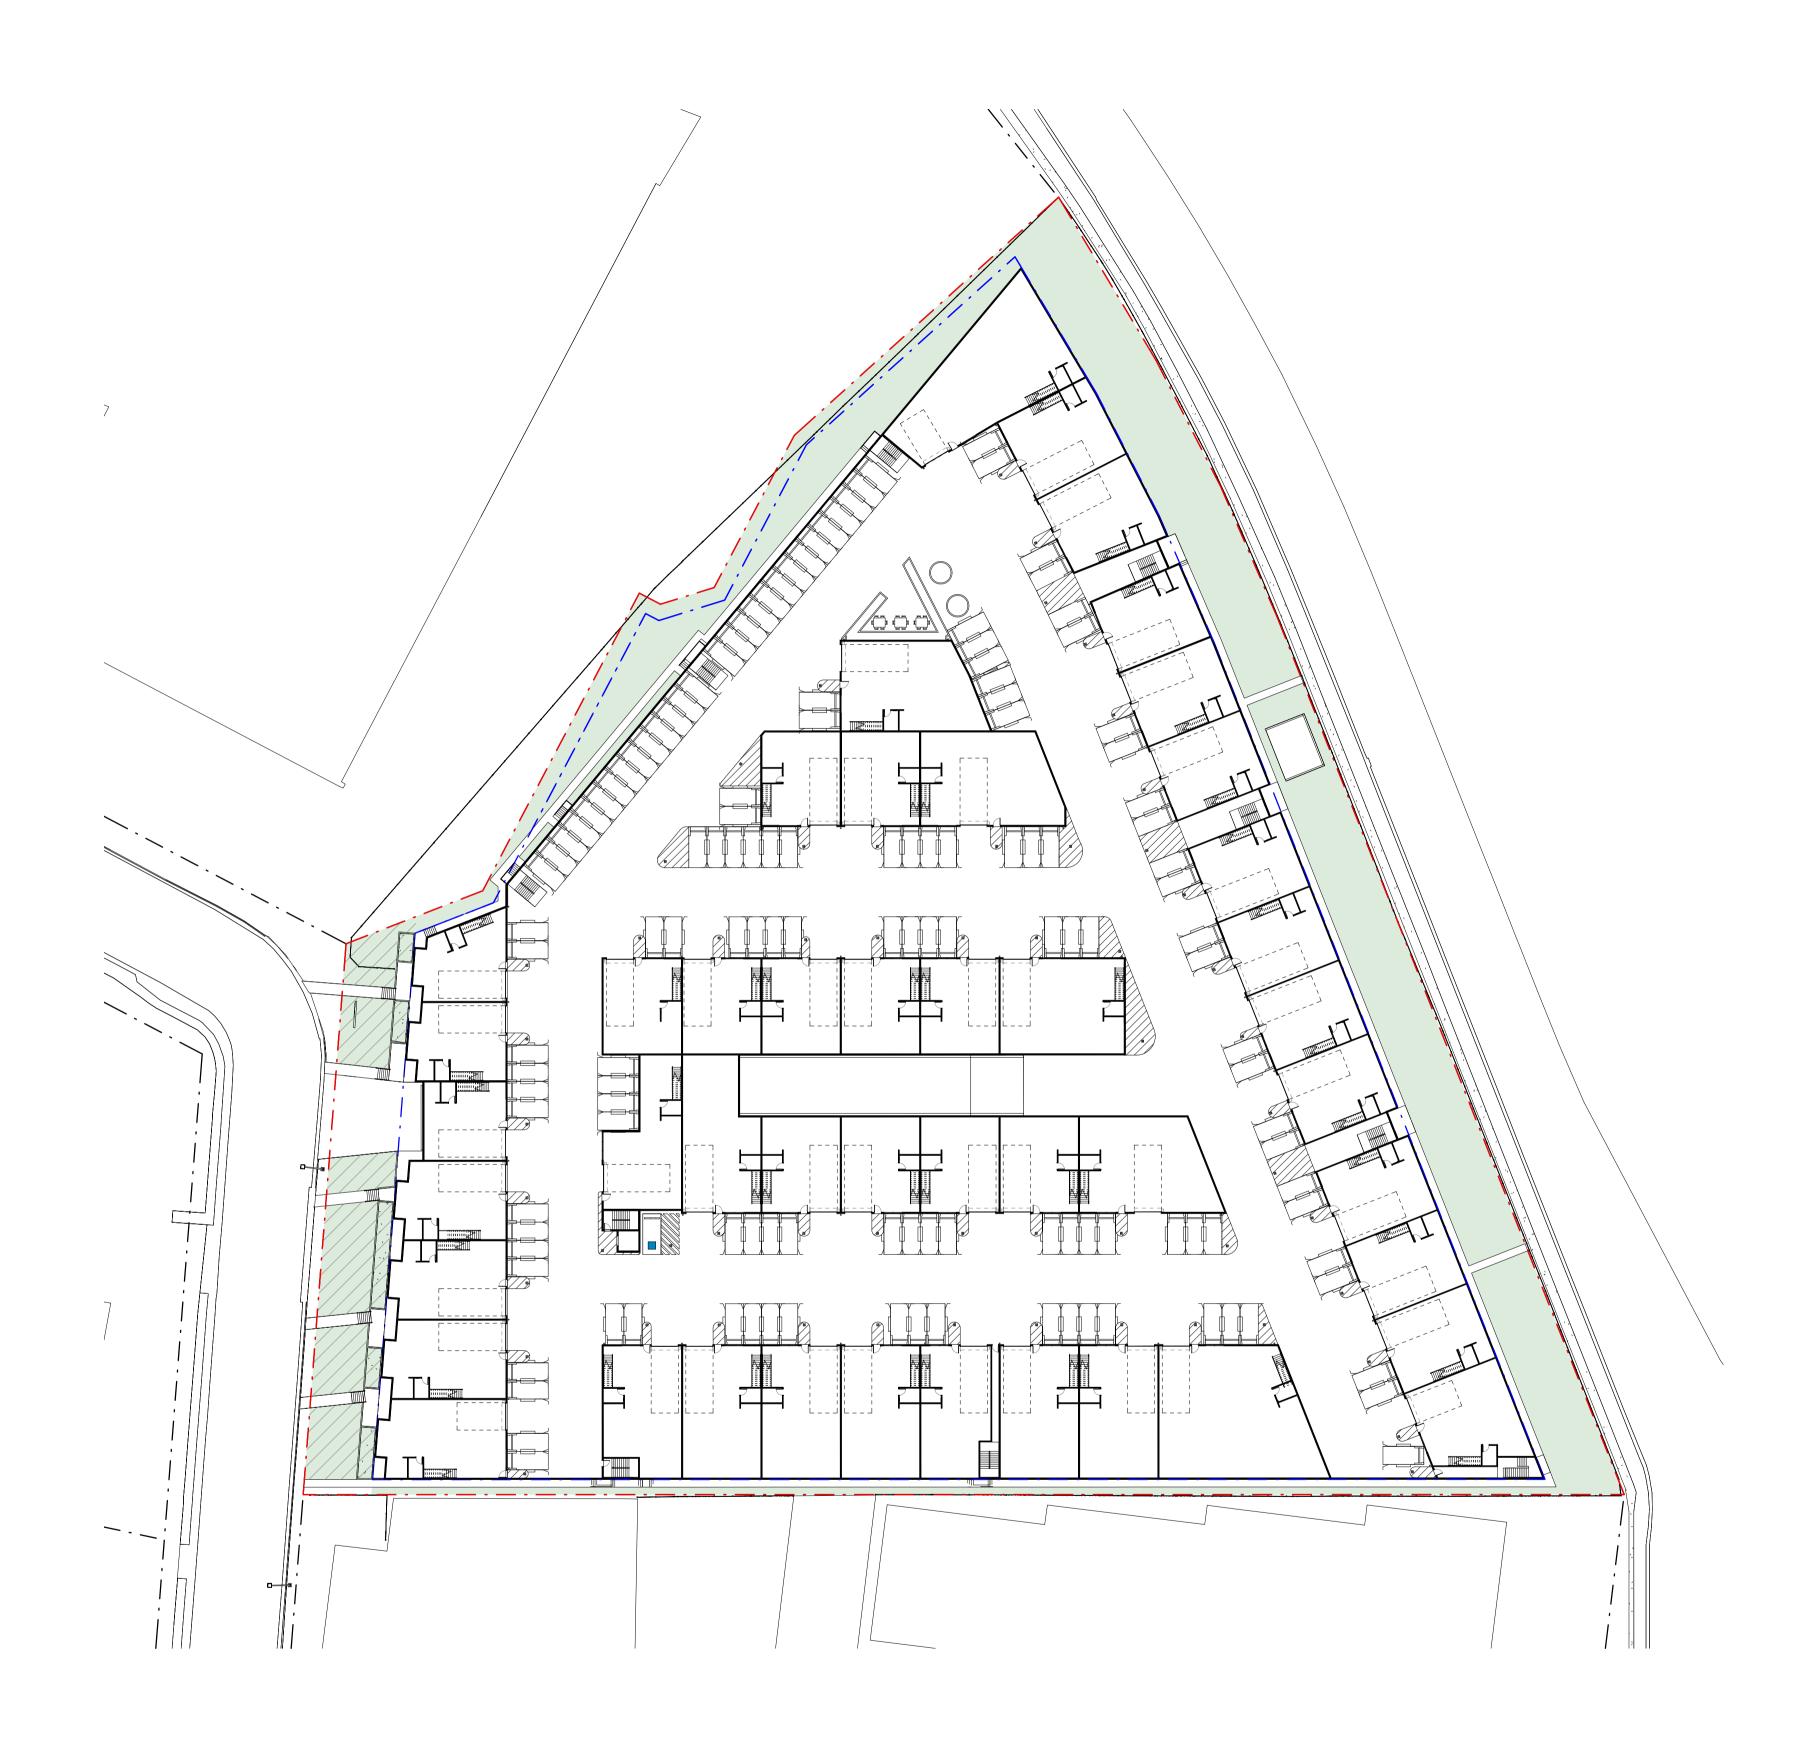

0 5 10 15 20m

| Title<br>SITE PLAN                                                                                                                                                                                                                                | Drawing No.<br>DA001                                       | Issue<br>C                          |
|---------------------------------------------------------------------------------------------------------------------------------------------------------------------------------------------------------------------------------------------------|------------------------------------------------------------|-------------------------------------|
|                                                                                                                                                                                                                                                   | <sub>Scale</sub><br>1 : 500@A1                             | Drawing Size<br>A1                  |
|                                                                                                                                                                                                                                                   | Project No.<br>17049                                       | Drawn By<br>AD                      |
| Dimensioned Drawings to take precedence over scaling. Contractor to verify all dimensions on site before construction. All inconsistencies to be reported to the Architect immediately. This drawing and its contents remain the copyright of WMK | CAD Reference<br>C:\PROJECTS 2019\17049_Leda_132 Wentworth | Avenue_DA_CENTRAL_R19_jleeUCJ4F.rvt |
| Architecture Pty   td @                                                                                                                                                                                                                           | 7/07/2020 3:08:42 PM                                       |                                     |

Client

Date

Project PROPOSED LIGHT INDUSTRIAL DEVELOPMENT : LOT 12 , NO 132, WENTWORTH AVENUE, BANKSMEADOW, NSW 2019

тitle SITE