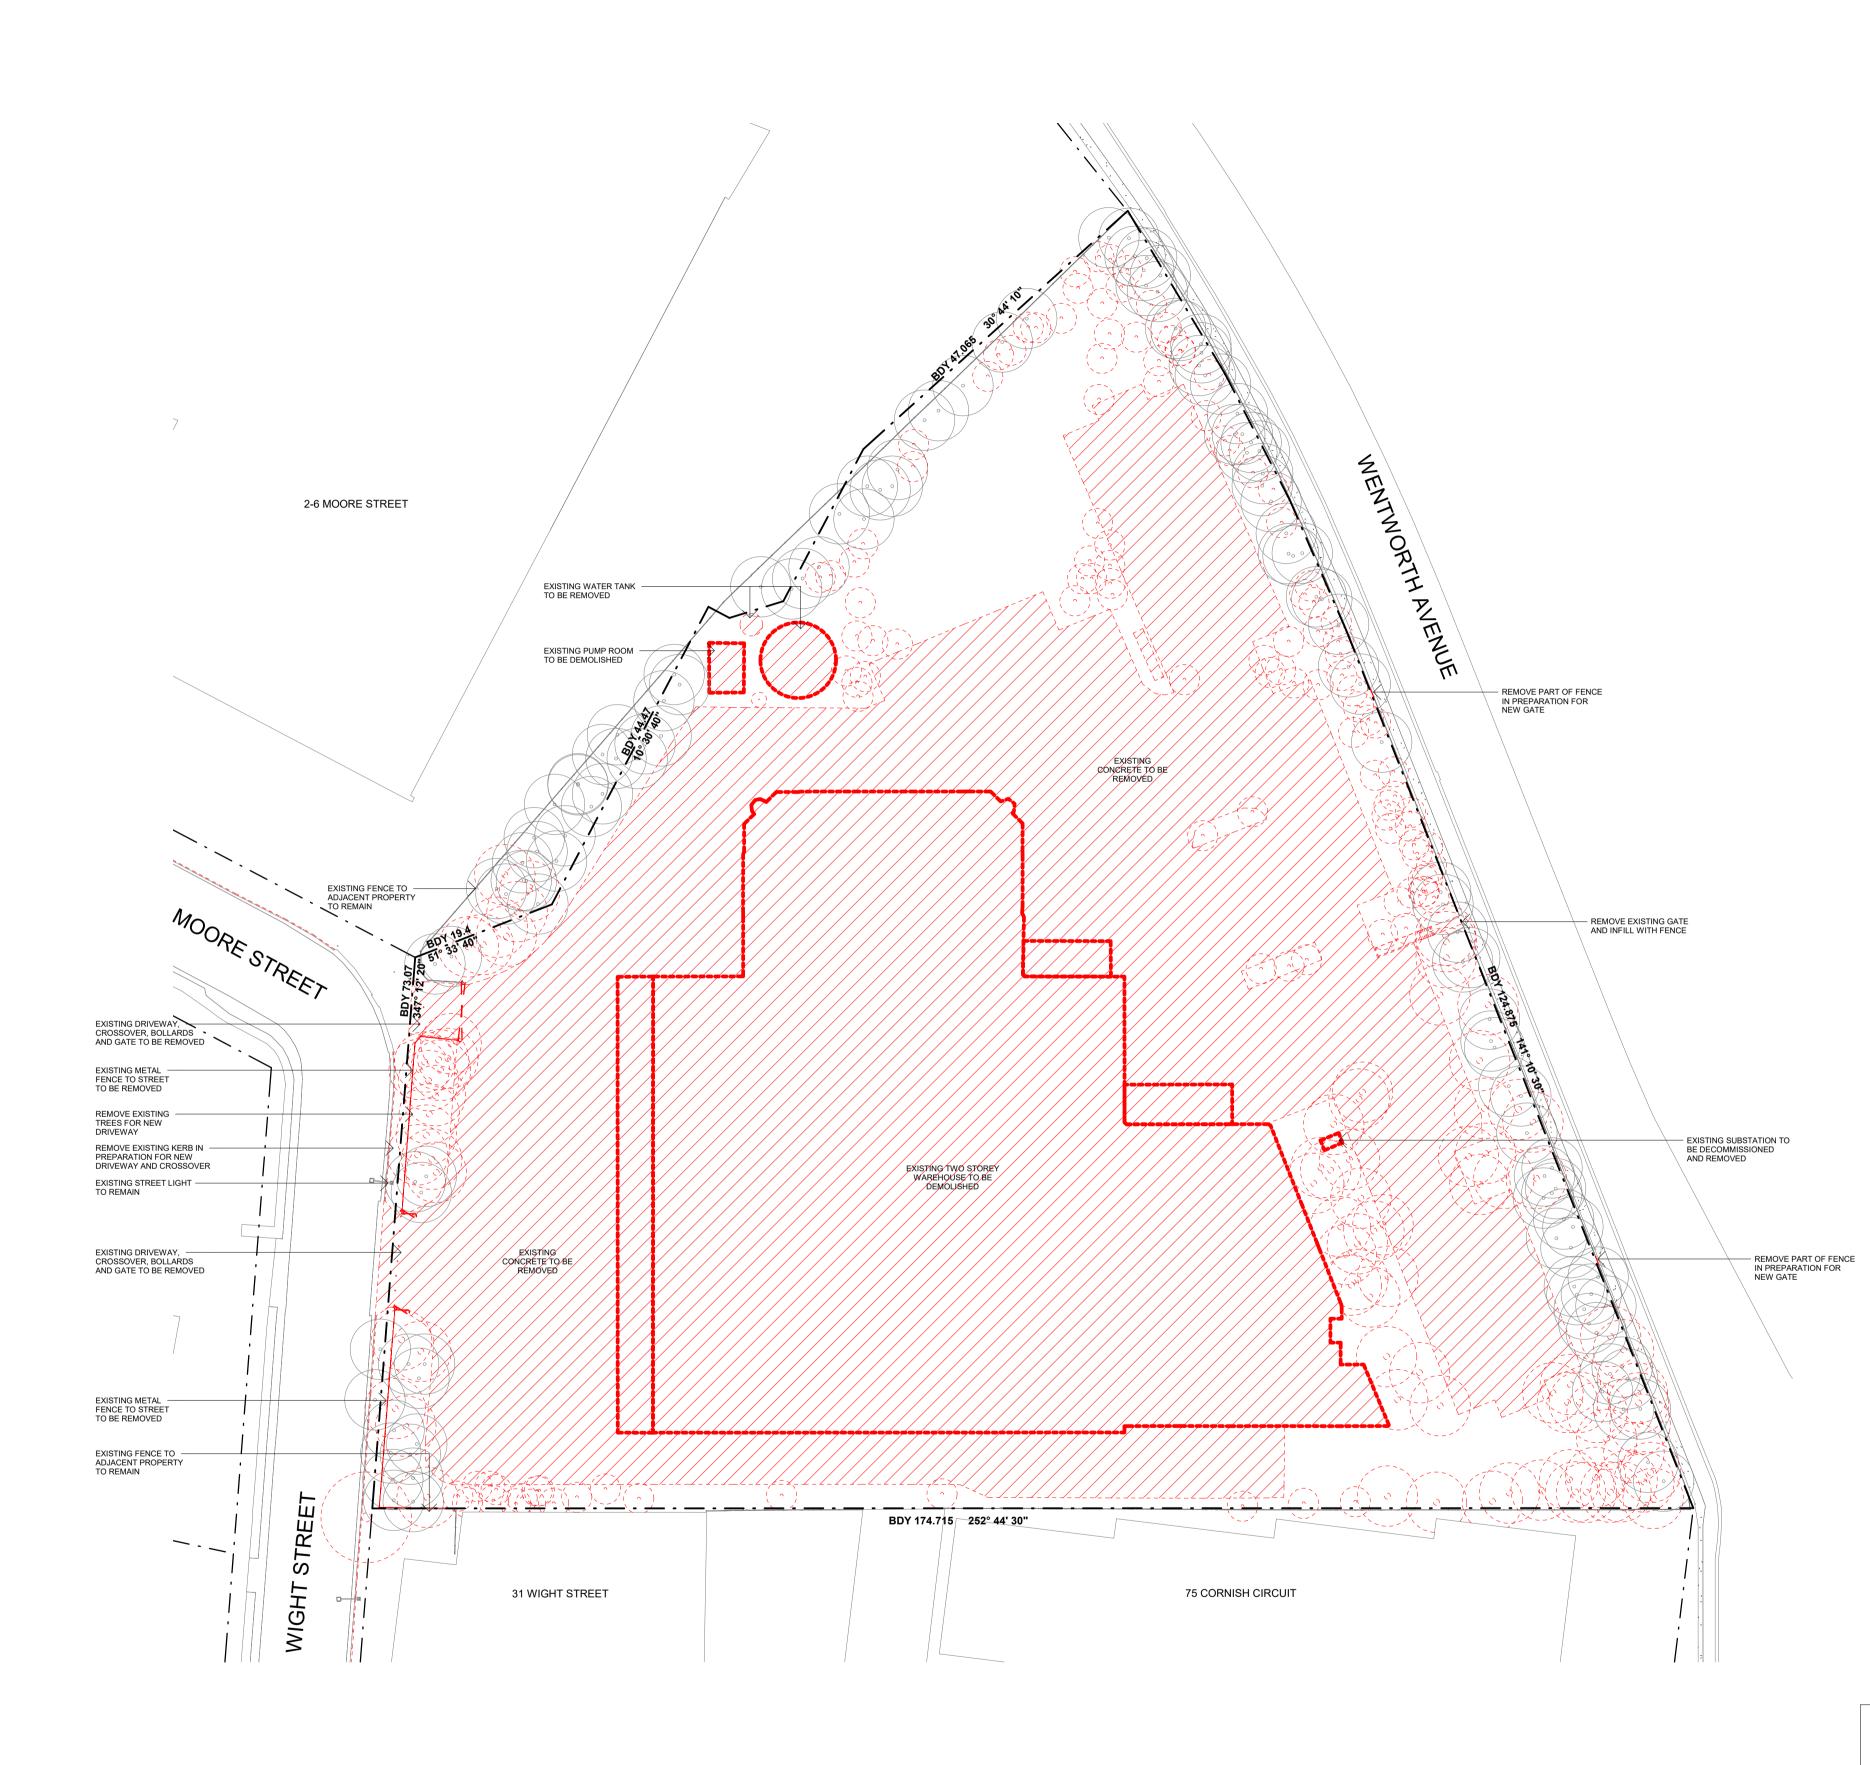

LOCATION PLAN NTS

MOORE/ WIGHT STREET ENTRY

RL'S TO AHD TAKEN FROM LP CONSULTING DOCUMENTATION, SHOWN FOR INFORMATION ONLY. GFA MEASURED IN ACCORDANCE WITH LEP.

### NOTE:

1. AREAS GIVEN ARE TO BE CONFIRMED BY A REGISTERED SURVEYOR.

2. CAR PARKING AND DRIVE AISLES OMITTED

FROM BUILDING AREAS 3. AREAS GIVEN INCLUDE INTERNAL STAIRS AND AMENITIES 4. TOWN PLANNING CONTROLS AND REQUIREMENTS SUBJECT TO REVIEW AND ANALYSIS BY PLANNING CONSULTANT

5. BCA REQUIREMENTS INCLUDING FIRE RATING TO BE

CONFIRMED BY BCA CONSULTANT 6. ALL WORK TO COMPLY WITH THE BUILDING CODE OF AUSTRALIA, RELEVANT AS/NZS STANDARDS, AND RELEVANT MANUFACTURES RECOMMENDATION, INSTRUCTIONS AND REQUIREMENTS AND CONSENT AUTHORITY REQUIREMENTS 7. DRAWINGS TO BE READ IN CONJUNCTION WITH SPECIALIST CONSULTANT DOCUMENTATION AND DETAILS,

SPECIFICATION AND ASSOCIATED REPORTS INCLUDING BUT NOT LIMITED TO CIVIL, STRUCTURAL, TRAFFIC, PLANNING

AND ACCESSIBILITY. 8. SITE AREA INCLUDES OVERLAND FLOW EASEMENTS. EXCLUDES BAY RD ACCESS EASEMENT.

9.RL'S TO AHD TAKEN FROM LP CONSULTING

DOCUMENTATION, SHOWN FOR INFORMATION ONLY. 10.GFA MEASURED IN ACCORDANCE WITH LEP.

Client LEDA LEDA HOLDINGS PTY LTD

Date

Project PROPOSED LIGHT INDUSTRIAL DEVELOPMENT : LOT 12 , NO 132, WENTWORTH AVENUE, BANKSMEADOW, NSW 2019

0 5 10 15 20m

| Title<br>SITE PLAN                                                                                                                                                                                                                                | Drawing No.<br>DA001                                       | Issue<br>C                          |
|---------------------------------------------------------------------------------------------------------------------------------------------------------------------------------------------------------------------------------------------------|------------------------------------------------------------|-------------------------------------|
|                                                                                                                                                                                                                                                   | <sub>Scale</sub><br>1 : 500@A1                             | Drawing Size<br>A1                  |
|                                                                                                                                                                                                                                                   | Project No.<br>17049                                       | Drawn By<br>AD                      |
| Dimensioned Drawings to take precedence over scaling. Contractor to verify all dimensions on site before construction. All inconsistencies to be reported to the Architect immediately. This drawing and its contents remain the copyright of WMK | CAD Reference<br>C:\PROJECTS 2019\17049_Leda_132 Wentworth | Avenue_DA_CENTRAL_R19_jleeUCJ4F.rvt |
| Architecture Pty   td @                                                                                                                                                                                                                           | 7/07/2020 3:08:42 PM                                       |                                     |