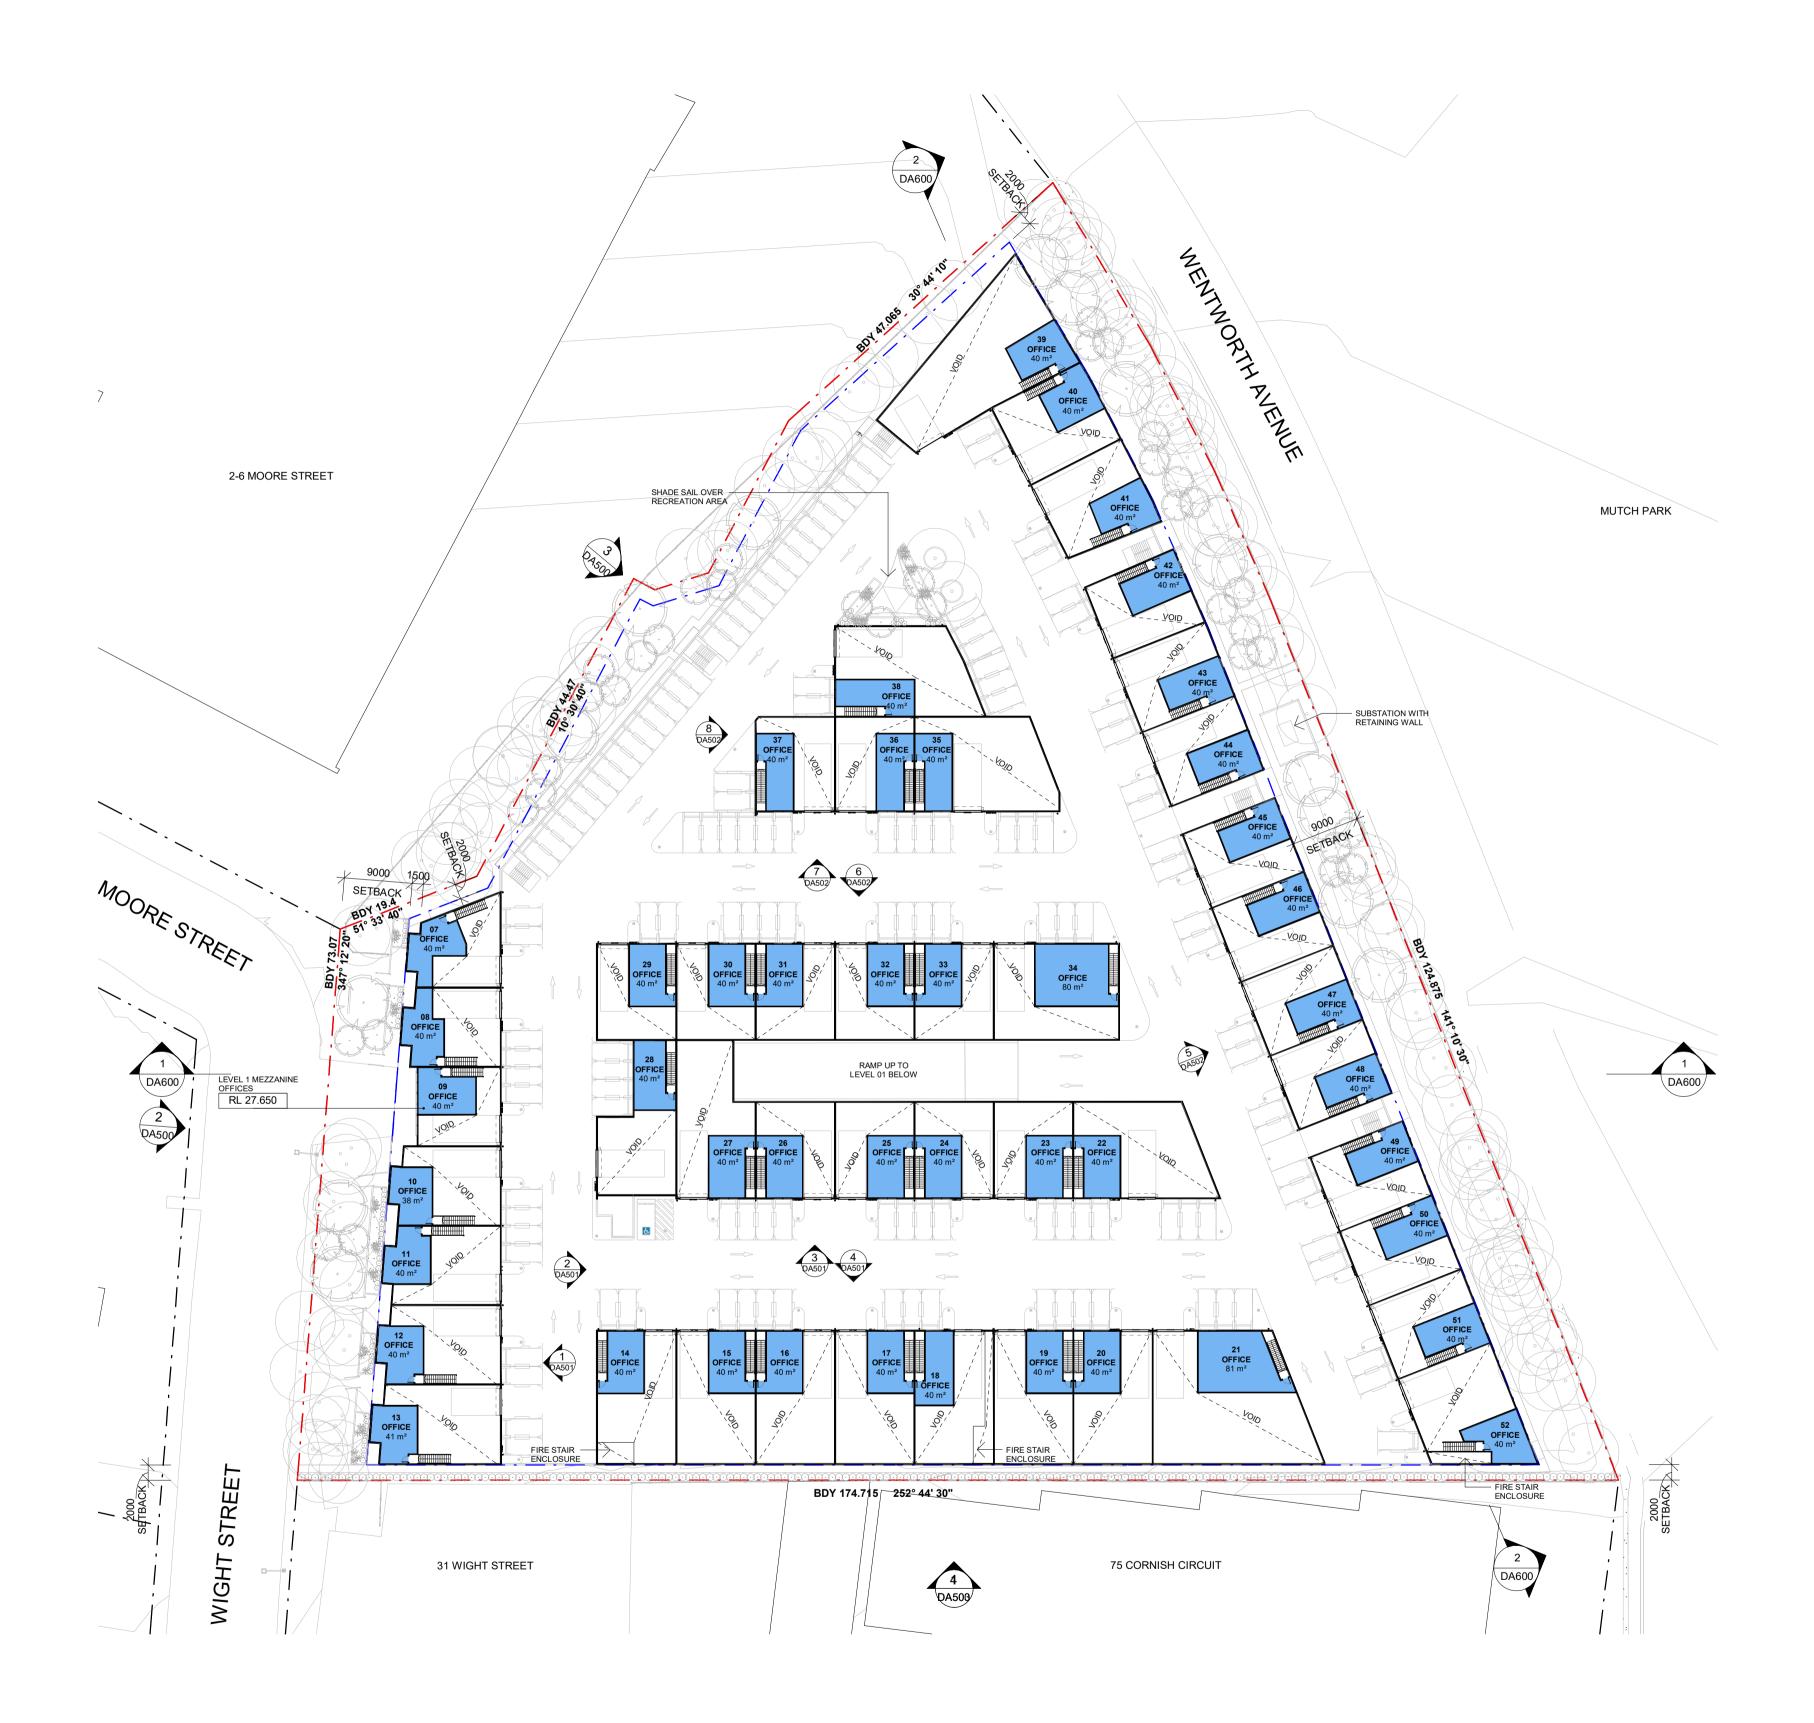

Project PROPOSED LIGHT INDUSTRIAL DEVELOPMENT : LOT 12 , NO 132, WENTWORTH AVENUE, BANKSMEADOW, NSW 2019 Title GEN PLAI

LEGEND

Date

Client

Dimensi dimensi Architec

| 0 5 10 15 20m                                                                                     |                                                                                                                                               |
|---------------------------------------------------------------------------------------------------|-----------------------------------------------------------------------------------------------------------------------------------------------|
| Drawing No.<br>DA103                                                                              | Issue<br>C                                                                                                                                    |
| <sub>Scale</sub><br>1 : 500@A1                                                                    | Drawing Size                                                                                                                                  |
| Project No.<br>17049                                                                              | Drawn By<br>AD                                                                                                                                |
| CAD Reference<br>C:\PROJECTS 2019\17049_Leda_132 Wentworth Avenue_DA_CENT<br>7/07/2020 3:23:48 PM | IRAL_R19_jleeUCJ4F.rvt                                                                                                                        |
|                                                                                                   | Drawing No.<br>DA103<br>Scale<br>1:500@A1<br>Project No.<br>17049<br>CAD Reference<br>C\PROJECTS 2019\17049_Leda_132 Wentworth Avenue_DA_CENT |

Date Client

| LEGEND         LANDSCAPED AREA         OFFICE                                                                                                                                                                                                                             | 0 5 10 15 20m<br>1:500                                                                           |                         |
|---------------------------------------------------------------------------------------------------------------------------------------------------------------------------------------------------------------------------------------------------------------------------|--------------------------------------------------------------------------------------------------|-------------------------|
| Title                                                                                                                                                                                                                                                                     | Drawing No.                                                                                      | Issue                   |
| GENERAL ARRANGEMENT                                                                                                                                                                                                                                                       | DA104                                                                                            | С                       |
| PLAN - LEVEL 1 MEZZANINE<br>OFFICE FLOOR                                                                                                                                                                                                                                  | <sub>Scale</sub><br>1 : 500@A1                                                                   | Drawing Size            |
|                                                                                                                                                                                                                                                                           | Project No.<br>17049                                                                             | Drawn By<br>AD          |
| Dimensioned Drawings to take precedence over scaling. Contractor to verify all dimensions on site before construction. All inconsistencies to be reported to the Architect immediately. This drawing and its contents remain the copyright of WMK Architecture Pty I td © | CAD Reference<br>C:\PROJECTS 2019\17049_Leda_132 Wentworth Avenue_DA_CEN<br>7/07/2020 3:23:57 PM | NTRAL_R19_jleeUCJ4F.rvt |