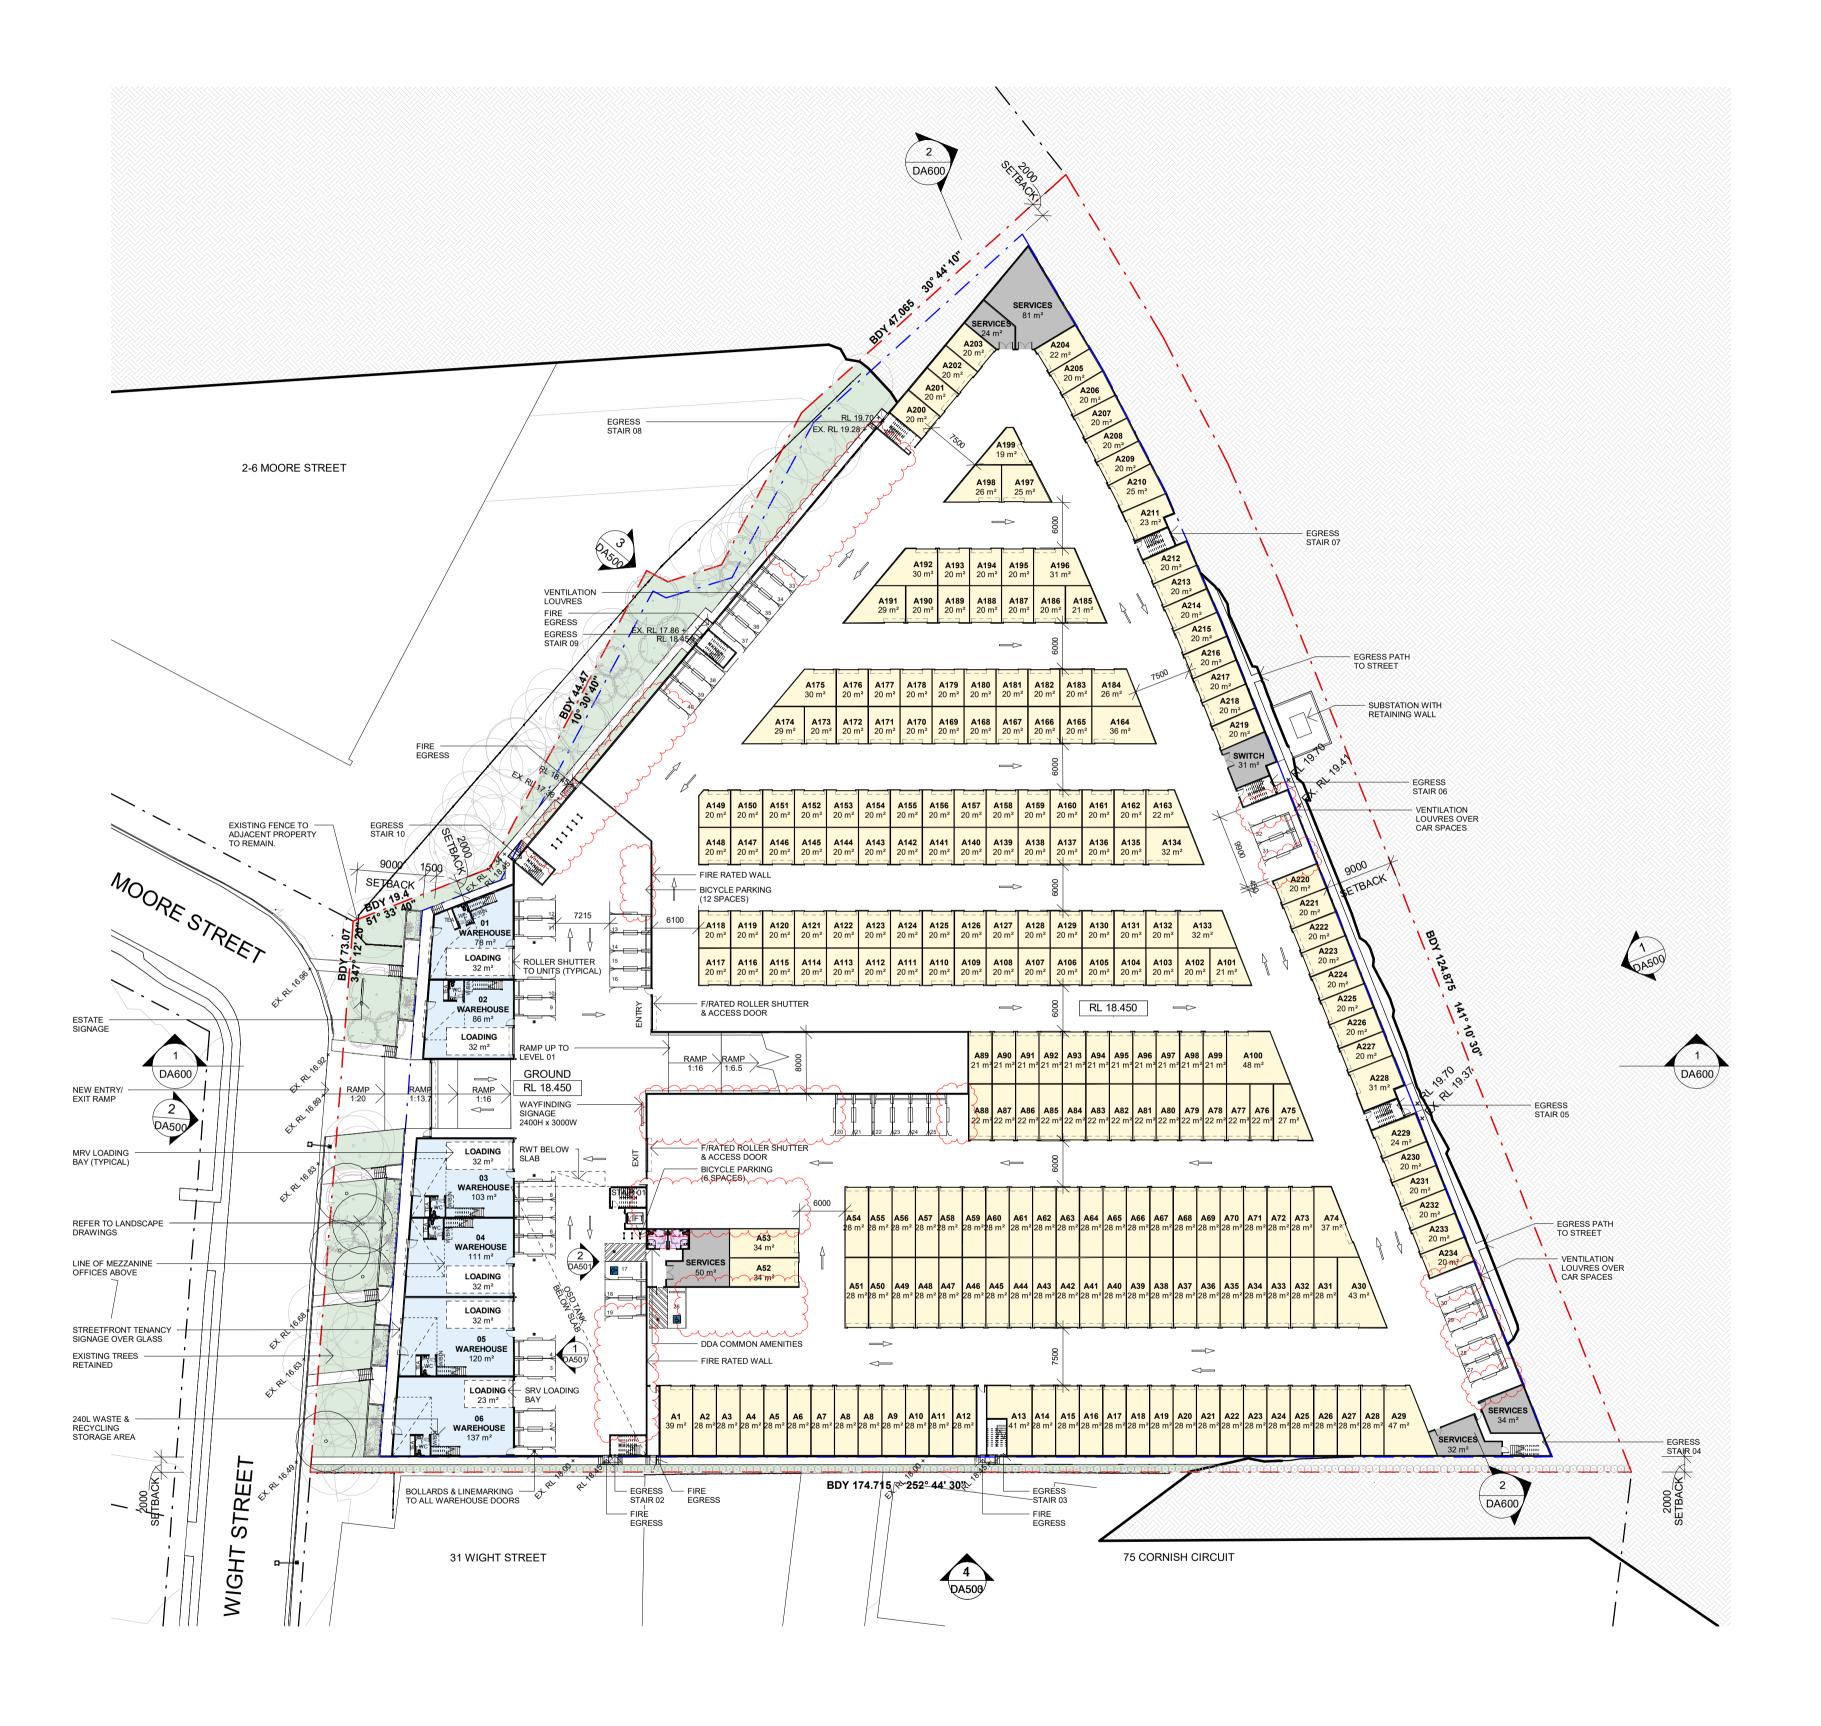

LOCATION PLAN NTS

MOORE/ WIGHT STREET ENTRY

RL'S TO AHD TAKEN FROM LP CONSULTING DOCUMENTATION, SHOWN FOR INFORMATION ONLY. GFA MEASURED IN ACCORDANCE WITH LEP.

### NOTE:

1. AREAS GIVEN ARE TO BE CONFIRMED BY A REGISTERED SURVEYOR.

2. CAR PARKING AND DRIVE AISLES OMITTED

FROM BUILDING AREAS 3. AREAS GIVEN INCLUDE INTERNAL STAIRS AND AMENITIES 4. TOWN PLANNING CONTROLS AND REQUIREMENTS SUBJECT TO REVIEW AND ANALYSIS BY PLANNING CONSULTANT

5. BCA REQUIREMENTS INCLUDING FIRE RATING TO BE

CONFIRMED BY BCA CONSULTANT 6. ALL WORK TO COMPLY WITH THE BUILDING CODE OF AUSTRALIA, RELEVANT AS/NZS STANDARDS, AND RELEVANT MANUFACTURES RECOMMENDATION, INSTRUCTIONS AND REQUIREMENTS AND CONSENT AUTHORITY REQUIREMENTS 7. DRAWINGS TO BE READ IN CONJUNCTION WITH SPECIALIST CONSULTANT DOCUMENTATION AND DETAILS,

SPECIFICATION AND ASSOCIATED REPORTS INCLUDING BUT NOT LIMITED TO CIVIL, STRUCTURAL, TRAFFIC, PLANNING

AND ACCESSIBILITY. 8. SITE AREA INCLUDES OVERLAND FLOW EASEMENTS. EXCLUDES BAY RD ACCESS EASEMENT.

9.RL'S TO AHD TAKEN FROM LP CONSULTING

DOCUMENTATION, SHOWN FOR INFORMATION ONLY. 10.GFA MEASURED IN ACCORDANCE WITH LEP.

Client LEDA LEDA HOLDINGS PTY LTD

Date

Project PROPOSED LIGHT INDUSTRIAL DEVELOPMENT : LOT 12 , NO 132, WENTWORTH AVENUE, BANKSMEADOW, NSW 2019

0 5 10 15 20m

| Title<br>SITE PLAN                                                                                                                                                                                                                                | Drawing No.<br>DA001                                       | Issue<br>C                          |
|---------------------------------------------------------------------------------------------------------------------------------------------------------------------------------------------------------------------------------------------------|------------------------------------------------------------|-------------------------------------|
|                                                                                                                                                                                                                                                   | <sub>Scale</sub><br>1 : 500@A1                             | Drawing Size<br>A1                  |
|                                                                                                                                                                                                                                                   | Project No.<br>17049                                       | Drawn By<br>AD                      |
| Dimensioned Drawings to take precedence over scaling. Contractor to verify all dimensions on site before construction. All inconsistencies to be reported to the Architect immediately. This drawing and its contents remain the copyright of WMK | CAD Reference<br>C:\PROJECTS 2019\17049_Leda_132 Wentworth | Avenue_DA_CENTRAL_R19_jleeUCJ4F.rvt |
| Architecture Pty   td @                                                                                                                                                                                                                           | 7/07/2020 3:08:42 PM                                       |                                     |