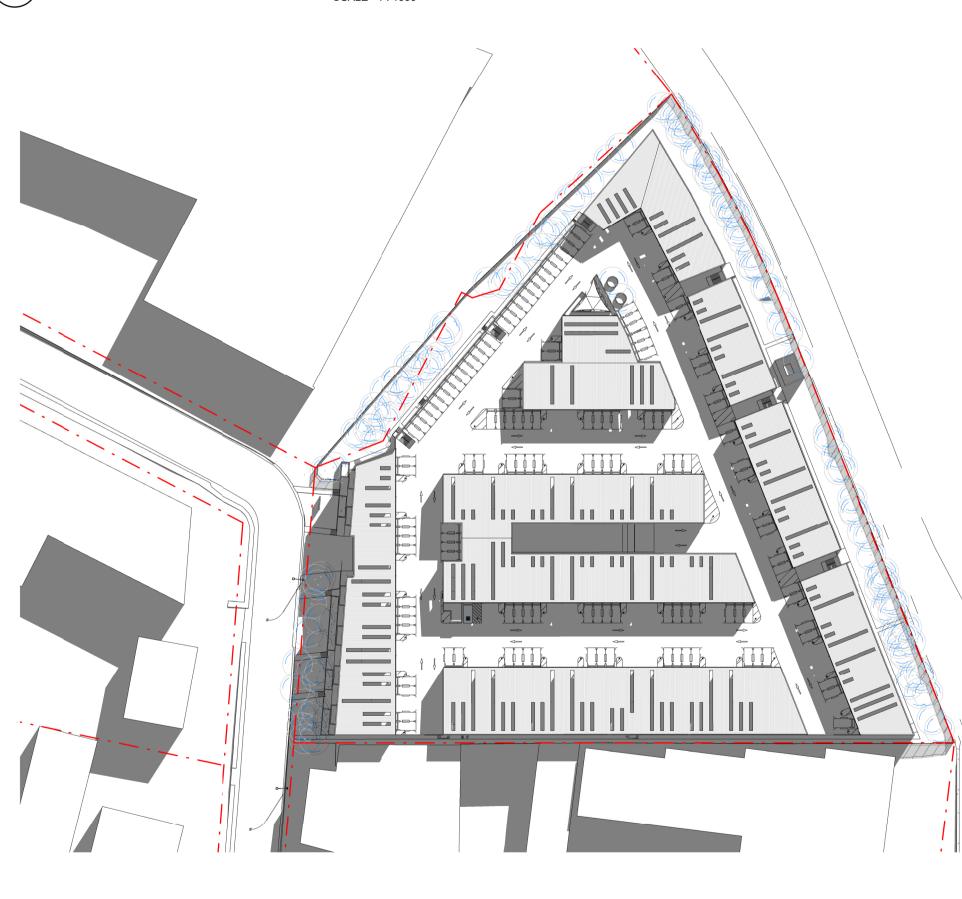

Date 22.01.2019 05.12.2019 07.07.2020

Issue Description

Date

Project PROPOSED LIGHT INDUSTRIAL DEVELOPMENT : LOT 12 , NO 132, WENTWORTH AVENUE, BANKSMEADOW, NSW 2019

Title SHA

Dimens dimensi Archite

20 30 40m 

| )<br>IADOW DIAGRAMS                                                                                                                                                                                                                                                 | Drawing No.<br>DA015                                                                                                   | Issue<br>C         |
|---------------------------------------------------------------------------------------------------------------------------------------------------------------------------------------------------------------------------------------------------------------------|------------------------------------------------------------------------------------------------------------------------|--------------------|
|                                                                                                                                                                                                                                                                     | Scale<br>1 : 1000@A1                                                                                                   | Drawing Size<br>A1 |
|                                                                                                                                                                                                                                                                     | Project No.<br>17049                                                                                                   | Drawn By<br>AD     |
| ensioned Drawings to take precedence over scaling. Contractor to verify all<br>insions on site before construction. All inconsistencies to be reported to the<br>itect immediately. This drawing and its contents remain the copyright of WMK<br>itecture Pty Ltd © | CAD Reference<br>C:\PROJECTS 2019\17049_Leda_132 Wentworth Avenue_DA_CENTRAL_R19_jleeUCJ4F.rvt<br>7/07/2020 3:10:01 PM |                    |