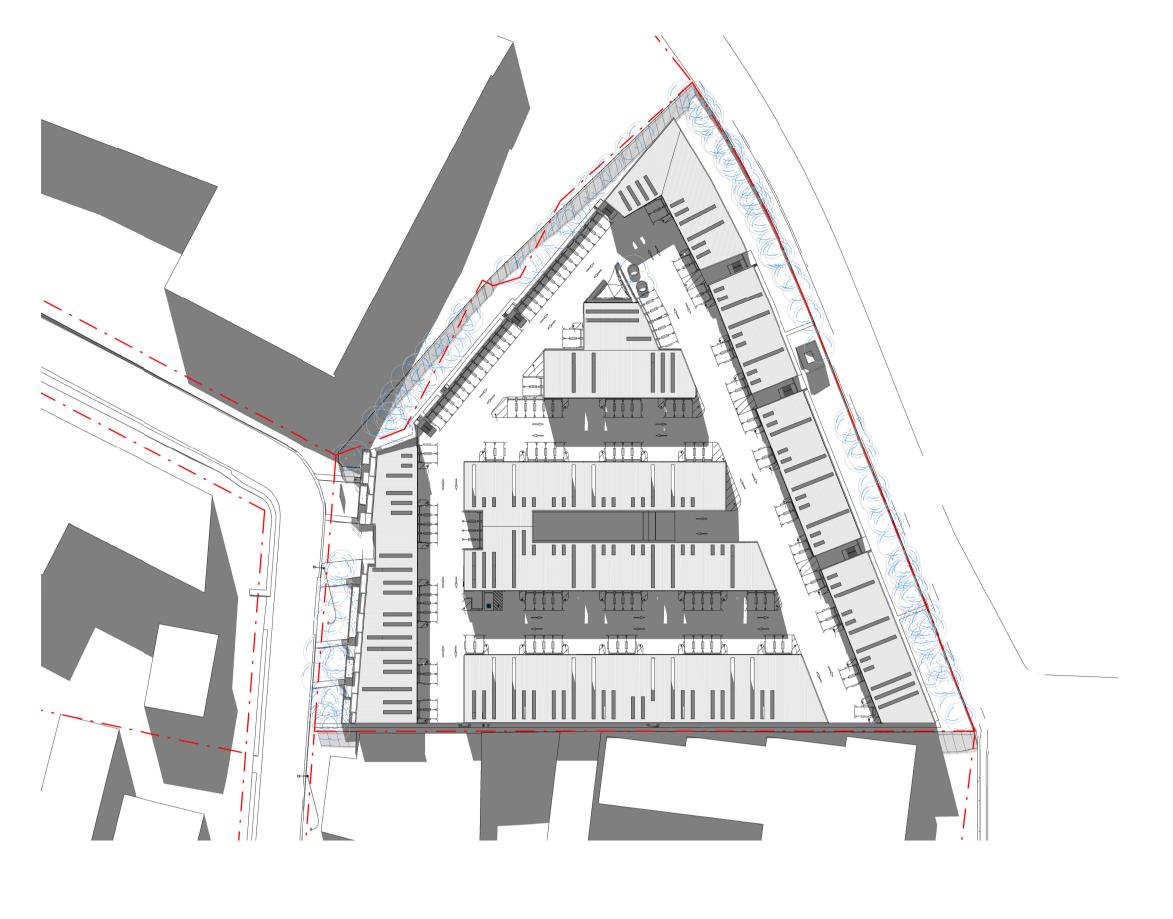

Date 22.01.2019 05.12.2019 07.07.2020

Issue Description

Date

Project PROPOSED LIGHT INDUSTRIAL DEVELOPMENT : LOT 12 , NO 132, WENTWORTH AVENUE, BANKSMEADOW, NSW 2019

Title SHA

Dimens dimensi Archite

20 30 40m 

| )<br>IADOW DIAGRAMS                                                                                                                                                                                                                                                 | Drawing No.<br>DA015                                                                                                   | Issue<br>C         |
|---------------------------------------------------------------------------------------------------------------------------------------------------------------------------------------------------------------------------------------------------------------------|------------------------------------------------------------------------------------------------------------------------|--------------------|
|                                                                                                                                                                                                                                                                     | Scale<br>1 : 1000@A1                                                                                                   | Drawing Size<br>A1 |
|                                                                                                                                                                                                                                                                     | Project No.<br>17049                                                                                                   | Drawn By<br>AD     |
| ensioned Drawings to take precedence over scaling. Contractor to verify all<br>insions on site before construction. All inconsistencies to be reported to the<br>itect immediately. This drawing and its contents remain the copyright of WMK<br>itecture Pty Ltd © | CAD Reference<br>C:\PROJECTS 2019\17049_Leda_132 Wentworth Avenue_DA_CENTRAL_R19_jleeUCJ4F.rvt<br>7/07/2020 3:10:01 PM |                    |