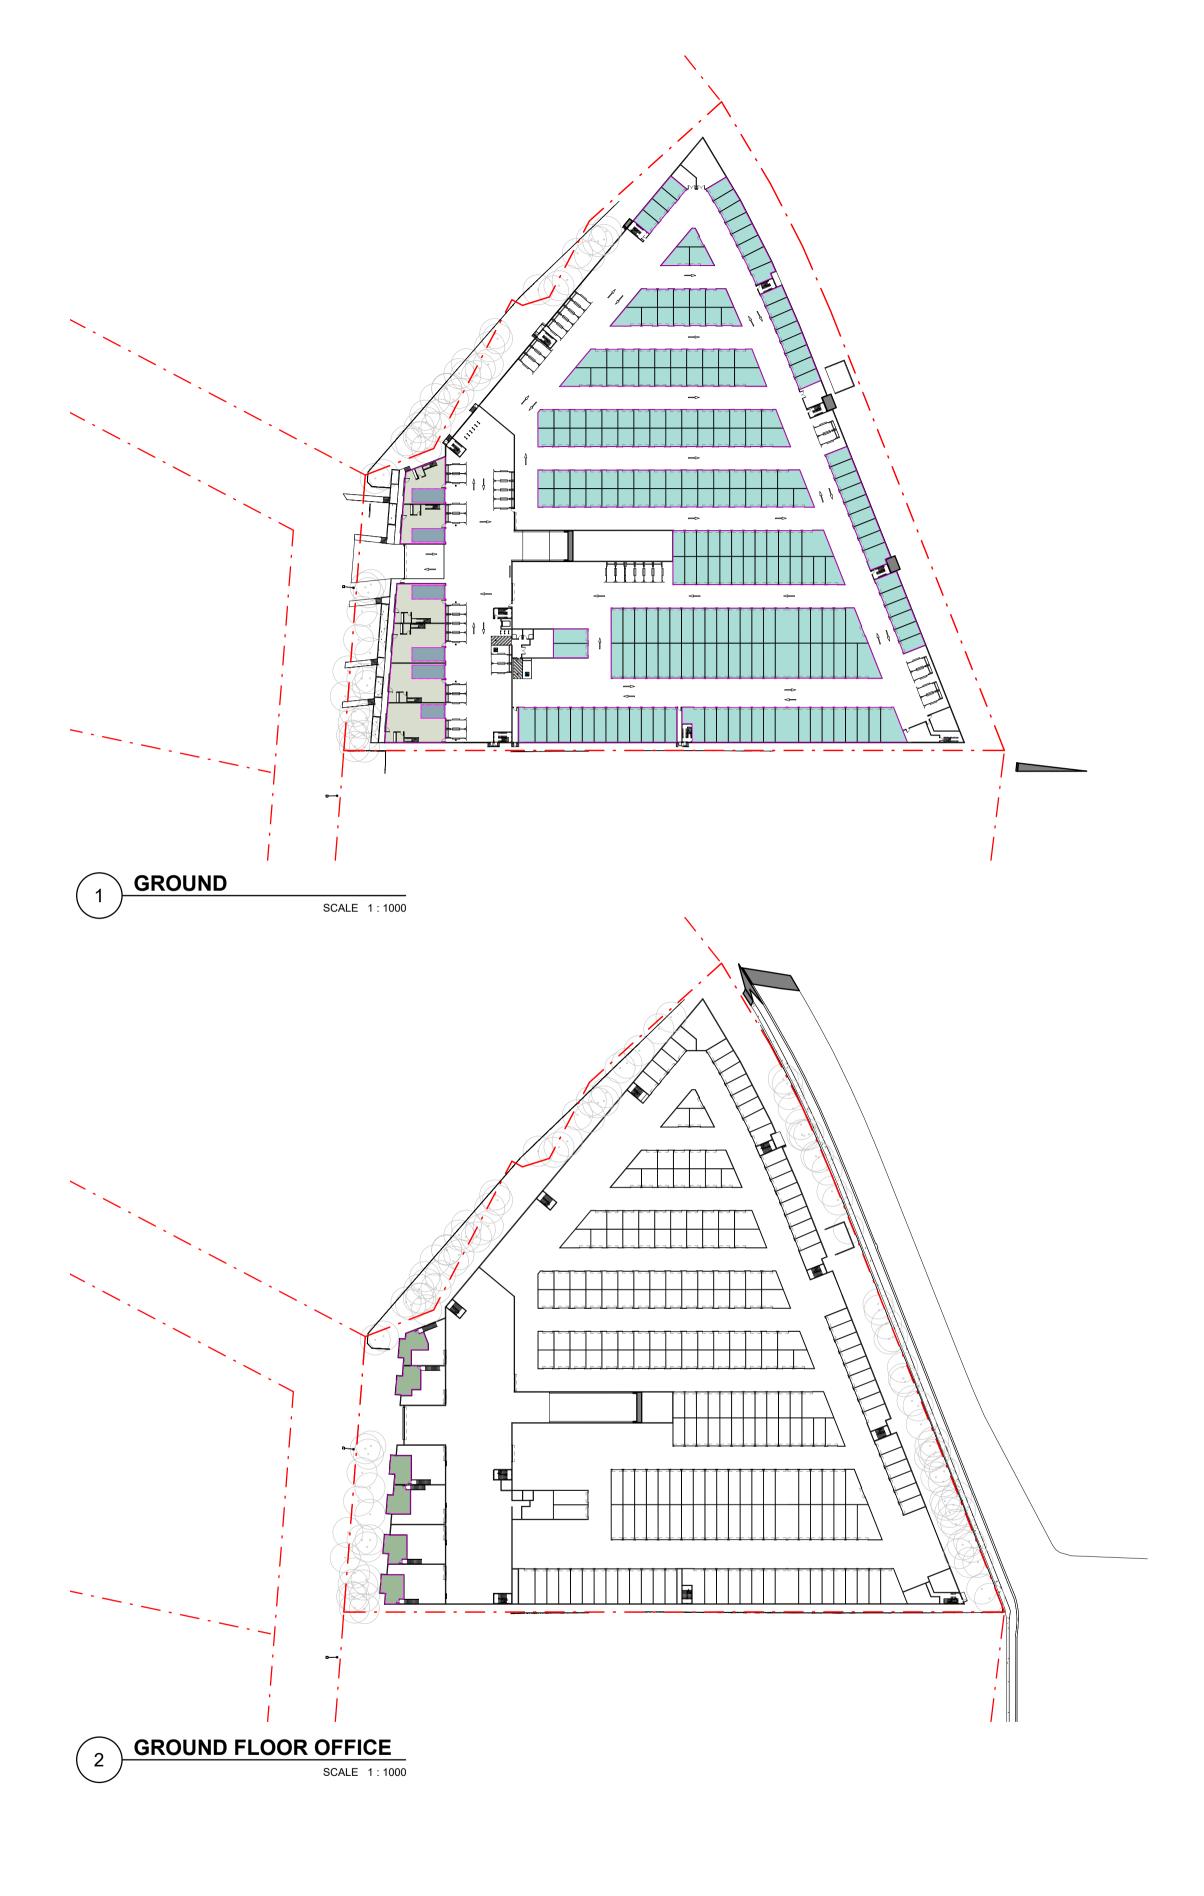

| LEGEND<br>STORAGE<br>AMENITIES    |                              |              |
|-----------------------------------|------------------------------|--------------|
| LANDSCAPED AREA<br>WAREHOUSE      | 0 5 10 15 20m                |              |
|                                   | Drawing No.                  | Issue        |
|                                   | DA101                        | С            |
| RAL ARRANGEMENT<br>- GROUND FLOOR | DA101<br>Scale<br>1 : 500@A1 | Drawing Size |
|                                   | Scale                        | Drawing Size |

Issue Description

Date

ProjectTitlePROPOSED LIGHT INDUSTRIALGENEIDEVELOPMENT : LOT 12 , NO 132,PLANWENTWORTH AVENUE, BANKSMEADOW,FLOOFNSW 2019NSW 2019

| LEGEND         LANDSCAPED AREA         OFFICE                                                                                                                                                                                                                              | 0 5 10 15 20m<br>1:500                                                                           |                         |
|----------------------------------------------------------------------------------------------------------------------------------------------------------------------------------------------------------------------------------------------------------------------------|--------------------------------------------------------------------------------------------------|-------------------------|
| Title                                                                                                                                                                                                                                                                      | Drawing No.                                                                                      | lssue                   |
| GENERAL ARRANGEMENT                                                                                                                                                                                                                                                        | DA102                                                                                            | С                       |
| PLAN - GROUND MEZZANINE<br>FLOOR                                                                                                                                                                                                                                           | <sub>Scale</sub><br>1 : 500@A1                                                                   | Drawing Size            |
|                                                                                                                                                                                                                                                                            | Project No.<br>17049                                                                             | Drawn By<br>AD          |
| Dimensioned Drawings to take precedence over scaling. Contractor to verify all dimensions on site before construction. All inconsistencies to be reported to the Architect immediately. This drawing and its contents remain the copyright of WMK Architecture. Pty I td © | CAD Reference<br>C:\PROJECTS 2019\17049_Leda_132 Wentworth Avenue_DA_CEN<br>7/07/2020 3:23:38 PM | ITRAL_R19_jleeUCJ4F.rvt |