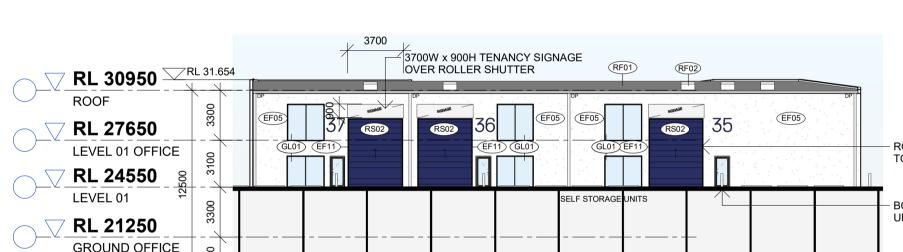

| 3700                | 3700W x 900H TENANCY SI<br>OVER ROLLER SHUTTER | GNAGE (RF02)          |                          |  |
|---------------------|------------------------------------------------|-----------------------|--------------------------|--|
| EF11                | 09 EF05 EF05<br>EF11 GL01 GL01                 | 08 RS02 RS02          |                          |  |
| CO3<br>RS02<br>EF11 | DLLER SHUTTER DRUM                             | CEF05<br>EF11<br>RS02 | 01 (EF05)<br>=(EF11)     |  |
|                     | ROLLER SHUTTER<br>AND DOOR TO<br>WIGHT STREET  |                       | BOLLARD TO<br>UNIT DOORS |  |

# NOTE: - REFER TO DA900 FOR EXTERNAL FINISHES SCHEDULE

| VATIONS - INTERNAL                                                                                                                                    | Drawing No.<br>DA501                                              | Issue<br>B                    |
|-------------------------------------------------------------------------------------------------------------------------------------------------------|-------------------------------------------------------------------|-------------------------------|
|                                                                                                                                                       | Scale<br>As indicated@A1                                          | Drawing Size<br>A1            |
|                                                                                                                                                       | Project No.<br>17049                                              | Drawn By<br>AD                |
| oned Drawings to take precedence over scaling. Contractor to verify all<br>ons on site before construction. All inconsistencies to be reported to the | CAD Reference<br>C:\PROJECTS 2019\17049_Leda_132 Wentworth Avenue | _DA_CENTRAL_R19_jleeUCJ4F.rvt |
| ct immediately. This drawing and its contents remain the copyright of WMK                                                                             | 7/07/2020 3:14:39 PM                                              |                               |