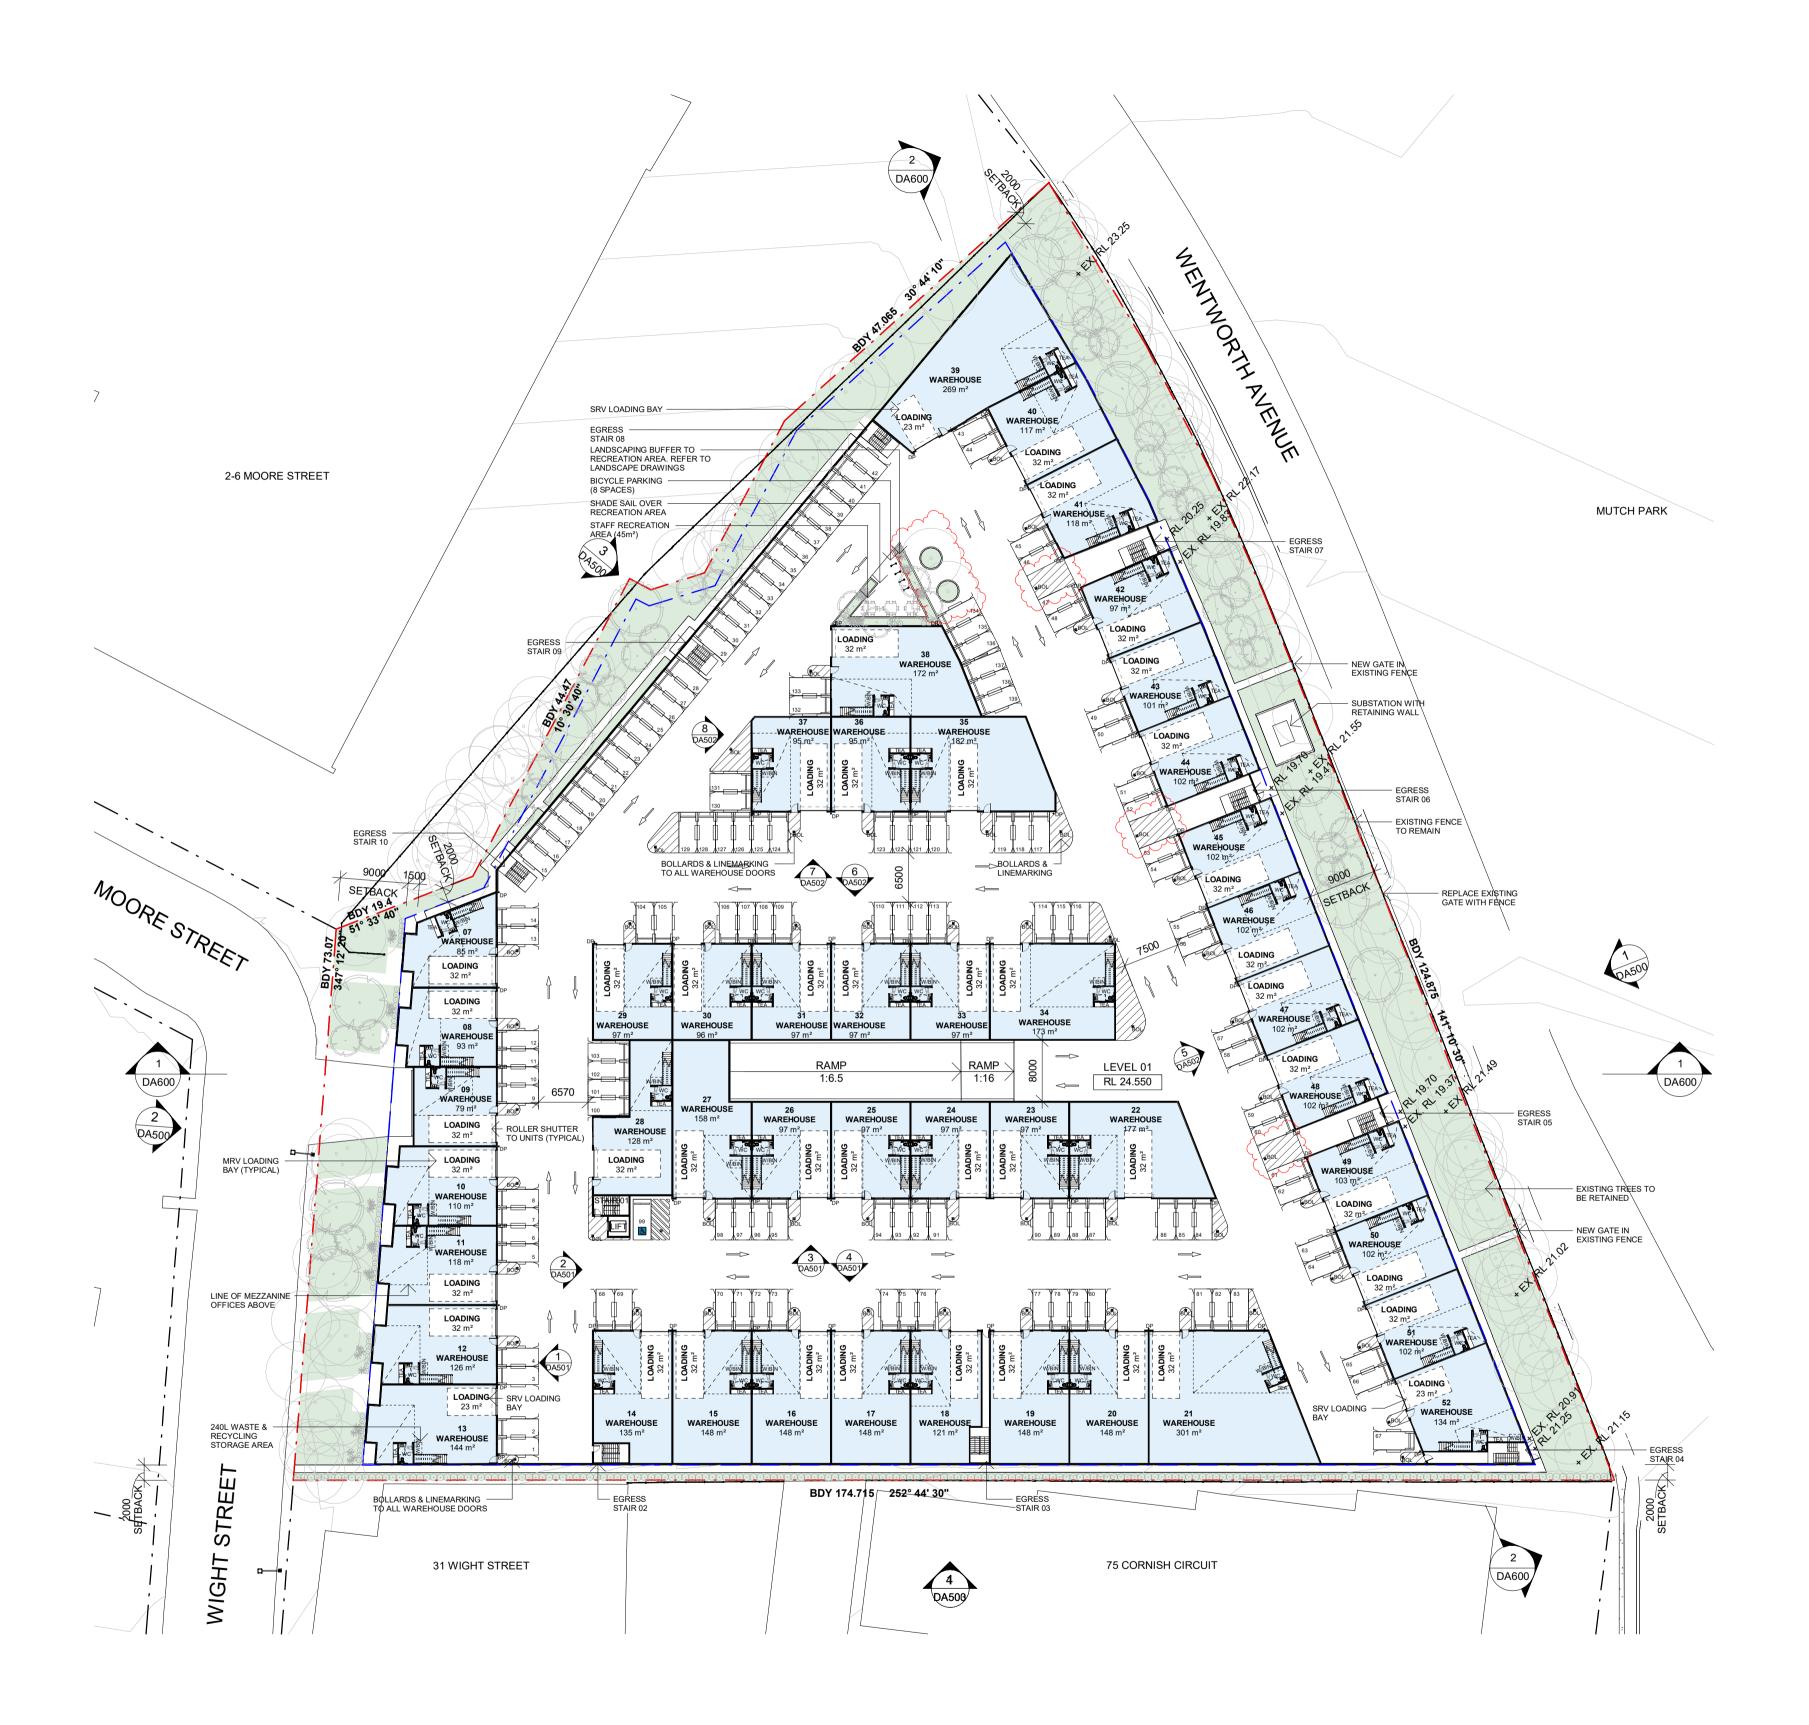

LOCATION PLAN NTS

MOORE/ WIGHT STREET ENTRY

RL'S TO AHD TAKEN FROM LP CONSULTING DOCUMENTATION, SHOWN FOR INFORMATION ONLY. GFA MEASURED IN ACCORDANCE WITH LEP.

### NOTE:

1. AREAS GIVEN ARE TO BE CONFIRMED BY A REGISTERED SURVEYOR.

2. CAR PARKING AND DRIVE AISLES OMITTED

FROM BUILDING AREAS 3. AREAS GIVEN INCLUDE INTERNAL STAIRS AND AMENITIES 4. TOWN PLANNING CONTROLS AND REQUIREMENTS SUBJECT TO REVIEW AND ANALYSIS BY PLANNING CONSULTANT

5. BCA REQUIREMENTS INCLUDING FIRE RATING TO BE

CONFIRMED BY BCA CONSULTANT 6. ALL WORK TO COMPLY WITH THE BUILDING CODE OF AUSTRALIA, RELEVANT AS/NZS STANDARDS, AND RELEVANT MANUFACTURES RECOMMENDATION, INSTRUCTIONS AND REQUIREMENTS AND CONSENT AUTHORITY REQUIREMENTS 7. DRAWINGS TO BE READ IN CONJUNCTION WITH SPECIALIST CONSULTANT DOCUMENTATION AND DETAILS,

SPECIFICATION AND ASSOCIATED REPORTS INCLUDING BUT NOT LIMITED TO CIVIL, STRUCTURAL, TRAFFIC, PLANNING

AND ACCESSIBILITY. 8. SITE AREA INCLUDES OVERLAND FLOW EASEMENTS. EXCLUDES BAY RD ACCESS EASEMENT.

9.RL'S TO AHD TAKEN FROM LP CONSULTING

DOCUMENTATION, SHOWN FOR INFORMATION ONLY. 10.GFA MEASURED IN ACCORDANCE WITH LEP.

Client LEDA LEDA HOLDINGS PTY LTD

Date

Project PROPOSED LIGHT INDUSTRIAL DEVELOPMENT : LOT 12 , NO 132, WENTWORTH AVENUE, BANKSMEADOW, NSW 2019

0 5 10 15 20m

| Title<br>SITE PLAN                                                                                                                                                                                                                                | Drawing No.<br>DA001                                       | Issue<br>C                          |
|---------------------------------------------------------------------------------------------------------------------------------------------------------------------------------------------------------------------------------------------------|------------------------------------------------------------|-------------------------------------|
|                                                                                                                                                                                                                                                   | <sub>Scale</sub><br>1 : 500@A1                             | Drawing Size<br>A1                  |
|                                                                                                                                                                                                                                                   | Project No.<br>17049                                       | Drawn By<br>AD                      |
| Dimensioned Drawings to take precedence over scaling. Contractor to verify all dimensions on site before construction. All inconsistencies to be reported to the Architect immediately. This drawing and its contents remain the copyright of WMK | CAD Reference<br>C:\PROJECTS 2019\17049_Leda_132 Wentworth | Avenue_DA_CENTRAL_R19_jleeUCJ4F.rvt |
| Architecture Pty   td @                                                                                                                                                                                                                           | 7/07/2020 3:08:42 PM                                       |                                     |