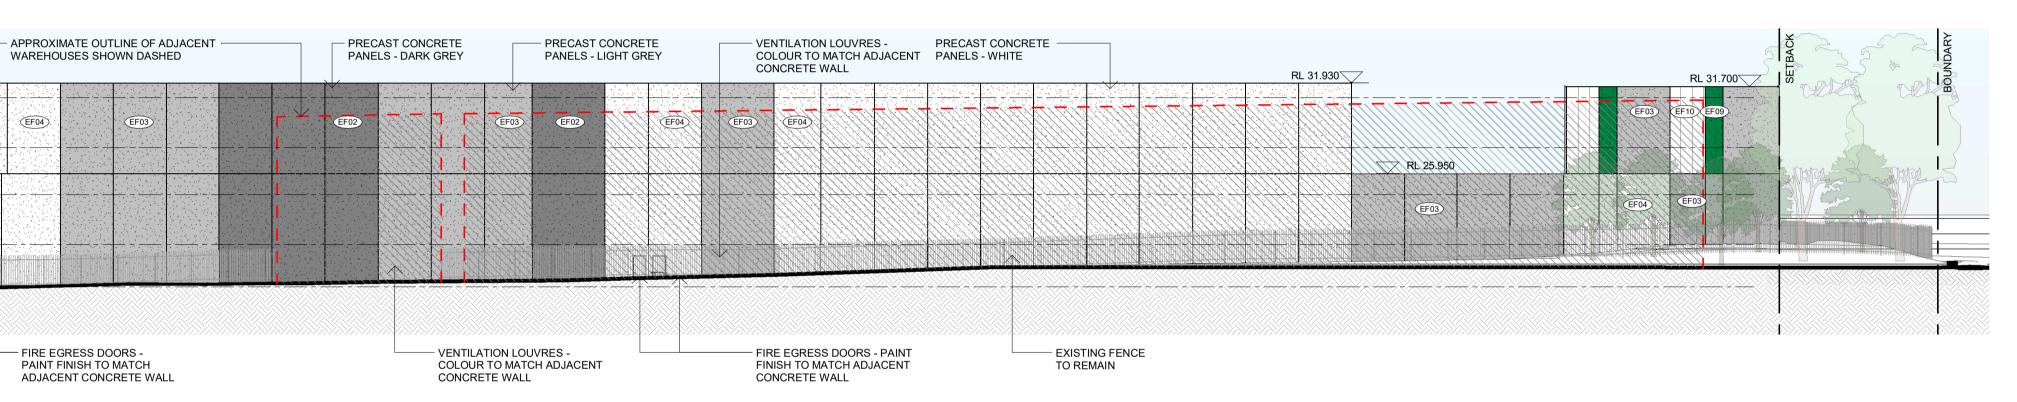

|                                                     | – 8500W (TO MATCH ROLLER SHUTTER<br>x 1800H ESTATE ENTRY SIGNAGE,<br>LOCATED OVER ROLLER SHUTTER |
|-----------------------------------------------------|--------------------------------------------------------------------------------------------------|
| ELEVATION (WIGHT ST) - ROLLER<br>TER ESTATE SIGNAGE |                                                                                                  |

| EVATIONS - EXTERNAL                                                                                                                                                                                                               | Drawing No.<br>DA500                                               | Issue<br>B                    |
|-----------------------------------------------------------------------------------------------------------------------------------------------------------------------------------------------------------------------------------|--------------------------------------------------------------------|-------------------------------|
|                                                                                                                                                                                                                                   | scale<br>As indicated@A1                                           | Drawing Size<br>A1            |
|                                                                                                                                                                                                                                   | Project No.                                                        | Drawn By                      |
|                                                                                                                                                                                                                                   | 17049                                                              | AD                            |
| sioned Drawings to take precedence over scaling. Contractor to verify all sions on site before construction. All inconsistencies to be reported to the ect immediately. This drawing and its contents remain the copyright of WMK | CAD Reference<br>C:\PROJECTS 2019\17049_Leda_132 Wentworth Avenue. | _DA_CENTRAL_R19_jleeUCJ4F.rvt |
|                                                                                                                                                                                                                                   | 7/07/2020 3-14-07 DM                                               |                               |

| 3700                | 3700W x 900H TENANCY SI<br>OVER ROLLER SHUTTER | GNAGE (RF02)          |                          |  |
|---------------------|------------------------------------------------|-----------------------|--------------------------|--|
| EF11                | 09 EF05 EF05<br>EF11 GL01 GL01                 | 08 RS02 RS02          |                          |  |
| CO3<br>RS02<br>EF11 | DLLER SHUTTER DRUM                             | CEF05<br>EF11<br>RS02 | 01 (EF05)<br>=(EF11)     |  |
|                     | ROLLER SHUTTER<br>AND DOOR TO<br>WIGHT STREET  |                       | BOLLARD TO<br>UNIT DOORS |  |

| ENANCY SIGNAGE<br>SHUTTER               | RL 31.930          |
|-----------------------------------------|--------------------|
| 50 EF05                                 |                    |
|                                         | EGRESS<br>STAIR 02 |
| EF05 DDA OFFICE END<br>OF TRIP FACILITY | L                  |
|                                         | VENTILATION        |
|                                         | 3                  |

| GNAGE                | FIRE EGRESS                              | INSULATED METAL ROOF WI<br>SKYLIGHTS & CONCRETE PA |                                                                       | (RF01)                  | RL 31.930                              |
|----------------------|------------------------------------------|----------------------------------------------------|-----------------------------------------------------------------------|-------------------------|----------------------------------------|
| 19<br>(FF1)<br>(FF1) | RS02 18<br>(EF11 GL01                    | EF05 17<br>GL01 (EF1)                              | EF05         EF05         15           EF11         GL01         EF11 | EF11 GL01               | —<br>— ROLLER SHUTTER<br>TO UNITS<br>— |
|                      |                                          |                                                    | SELF STORAGE UNITS                                                    |                         | - BOLLARD TO<br>UNIT DOORS             |
|                      |                                          |                                                    |                                                                       |                         | - VENTILATION<br>LOUVRES               |
| <17<17<17<17<17<17<  | /7.4/7.4/7.4/7.4/7.4/7.4/7.4/7.4/7.4/7.4 | 1121121121121121121121121121121                    | ~~~~~~~~~~~~~~~~~~~~~~~~~~~~~~~~~~~~~~~                               | - FIRE EGRESS -<br>DOOR |                                        |