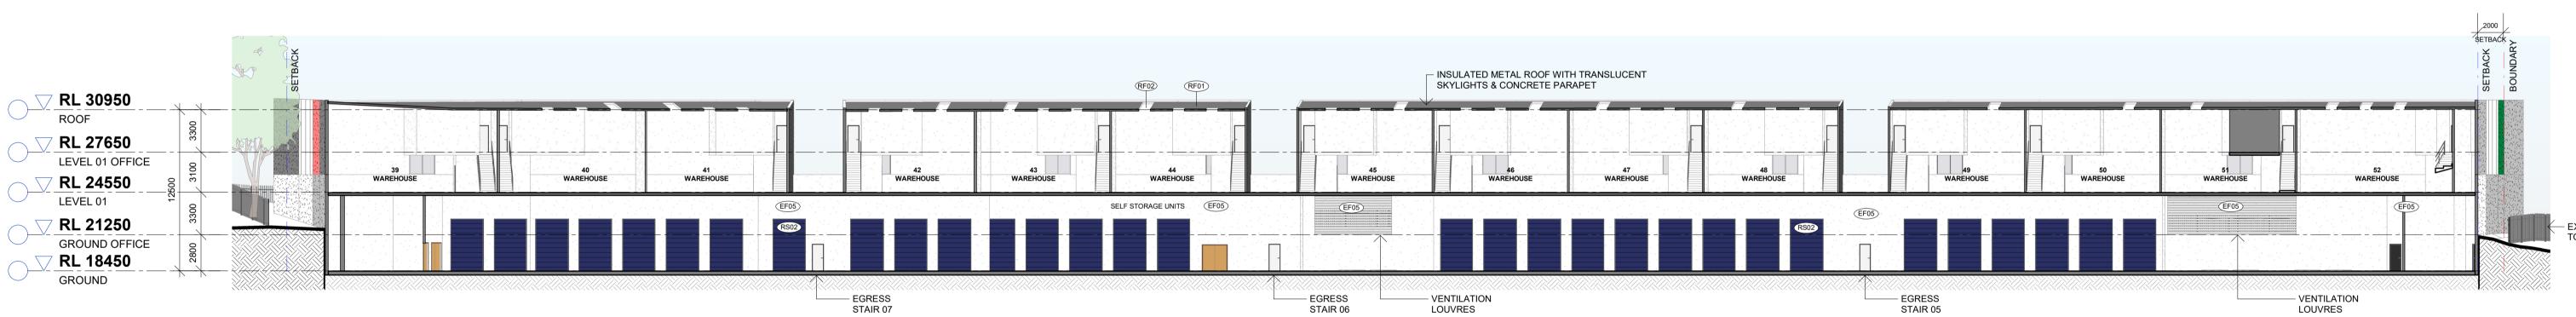

# NOTE: - REFER TO DA900 FOR EXTERNAL FINISHES SCHEDULE

| VATIONS - INTERNAL                                                                                                                                    | Drawing No.<br>DA501                                              | Issue<br>B                    |
|-------------------------------------------------------------------------------------------------------------------------------------------------------|-------------------------------------------------------------------|-------------------------------|
|                                                                                                                                                       | Scale<br>As indicated@A1                                          | Drawing Size<br>A1            |
|                                                                                                                                                       | Project No.<br>17049                                              | Drawn By<br>AD                |
| oned Drawings to take precedence over scaling. Contractor to verify all<br>ons on site before construction. All inconsistencies to be reported to the | CAD Reference<br>C:\PROJECTS 2019\17049_Leda_132 Wentworth Avenue | _DA_CENTRAL_R19_jleeUCJ4F.rvt |
| ct immediately. This drawing and its contents remain the copyright of WMK                                                                             | 7/07/2020 3:14:39 PM                                              |                               |

8

**INTERNAL ELEVATION 06** 

**INTERNAL ELEVATION 05** 

5

6

 $\bigcirc$ 

SCALE 1:250

SCALE 1:250

SCALE 1:250

SCALE 1:250

- ROLLER SHUTTER TO UNITS

- BOLLARD TO UNIT DOORS

A137

Date

Project PROPOSED LIGHT INDUSTRIAL DEVELOPMENT : LOT 12 , NO 132, WENTWORTH AVENUE, BANKSMEADOW, NSW 2019

**Title** ELEV

NOTE: - REFER TO DA900 FOR EXTERNAL FINISHES SCHEDULE

| VATIONS - INTERNAL                                                                                                                                                                                                                   | Drawing No.<br>DA502                                       | Issue<br>B                          |
|--------------------------------------------------------------------------------------------------------------------------------------------------------------------------------------------------------------------------------------|------------------------------------------------------------|-------------------------------------|
|                                                                                                                                                                                                                                      | <b>Scale</b><br>1 : 250@A1                                 | Drawing Size<br>A1                  |
|                                                                                                                                                                                                                                      | Project No.                                                | Drawn By                            |
|                                                                                                                                                                                                                                      | 17049                                                      | AD                                  |
| ioned Drawings to take precedence over scaling. Contractor to verify all<br>ions on site before construction. All inconsistencies to be reported to the<br>ct immediately. This drawing and its contents remain the copyright of WMK | CAD Reference<br>C:\PROJECTS 2019\17049_Leda_132 Wentworth | Avenue_DA_CENTRAL_R19_jleeUCJ4F.rvt |
|                                                                                                                                                                                                                                      | 7/07/2020 3:15:10 PM                                       |                                     |