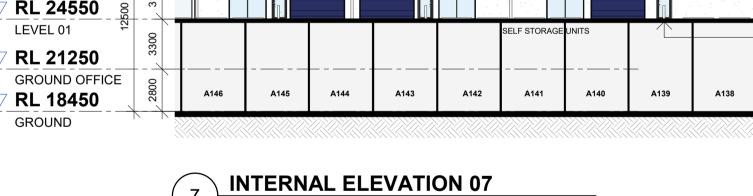

# NOTE: - REFER TO DA900 FOR EXTERNAL FINISHES SCHEDULE

| VATIONS - INTERNAL                                                                                                                                    | Drawing No.<br>DA501                                              | Issue<br>B                    |
|-------------------------------------------------------------------------------------------------------------------------------------------------------|-------------------------------------------------------------------|-------------------------------|
|                                                                                                                                                       | Scale<br>As indicated@A1                                          | Drawing Size<br>A1            |
|                                                                                                                                                       | Project No.<br>17049                                              | Drawn By<br>AD                |
| oned Drawings to take precedence over scaling. Contractor to verify all<br>ons on site before construction. All inconsistencies to be reported to the | CAD Reference<br>C:\PROJECTS 2019\17049_Leda_132 Wentworth Avenue | _DA_CENTRAL_R19_jleeUCJ4F.rvt |
| ct immediately. This drawing and its contents remain the copyright of WMK                                                                             | 7/07/2020 3:14:39 PM                                              |                               |

SCALE 1:250

SCALE 1:250

- ROLLER SHUTTER TO UNITS

- BOLLARD TO UNIT DOORS

A137

Date

Project PROPOSED LIGHT INDUSTRIAL DEVELOPMENT : LOT 12 , NO 132, WENTWORTH AVENUE, BANKSMEADOW, NSW 2019

**Title** ELEV