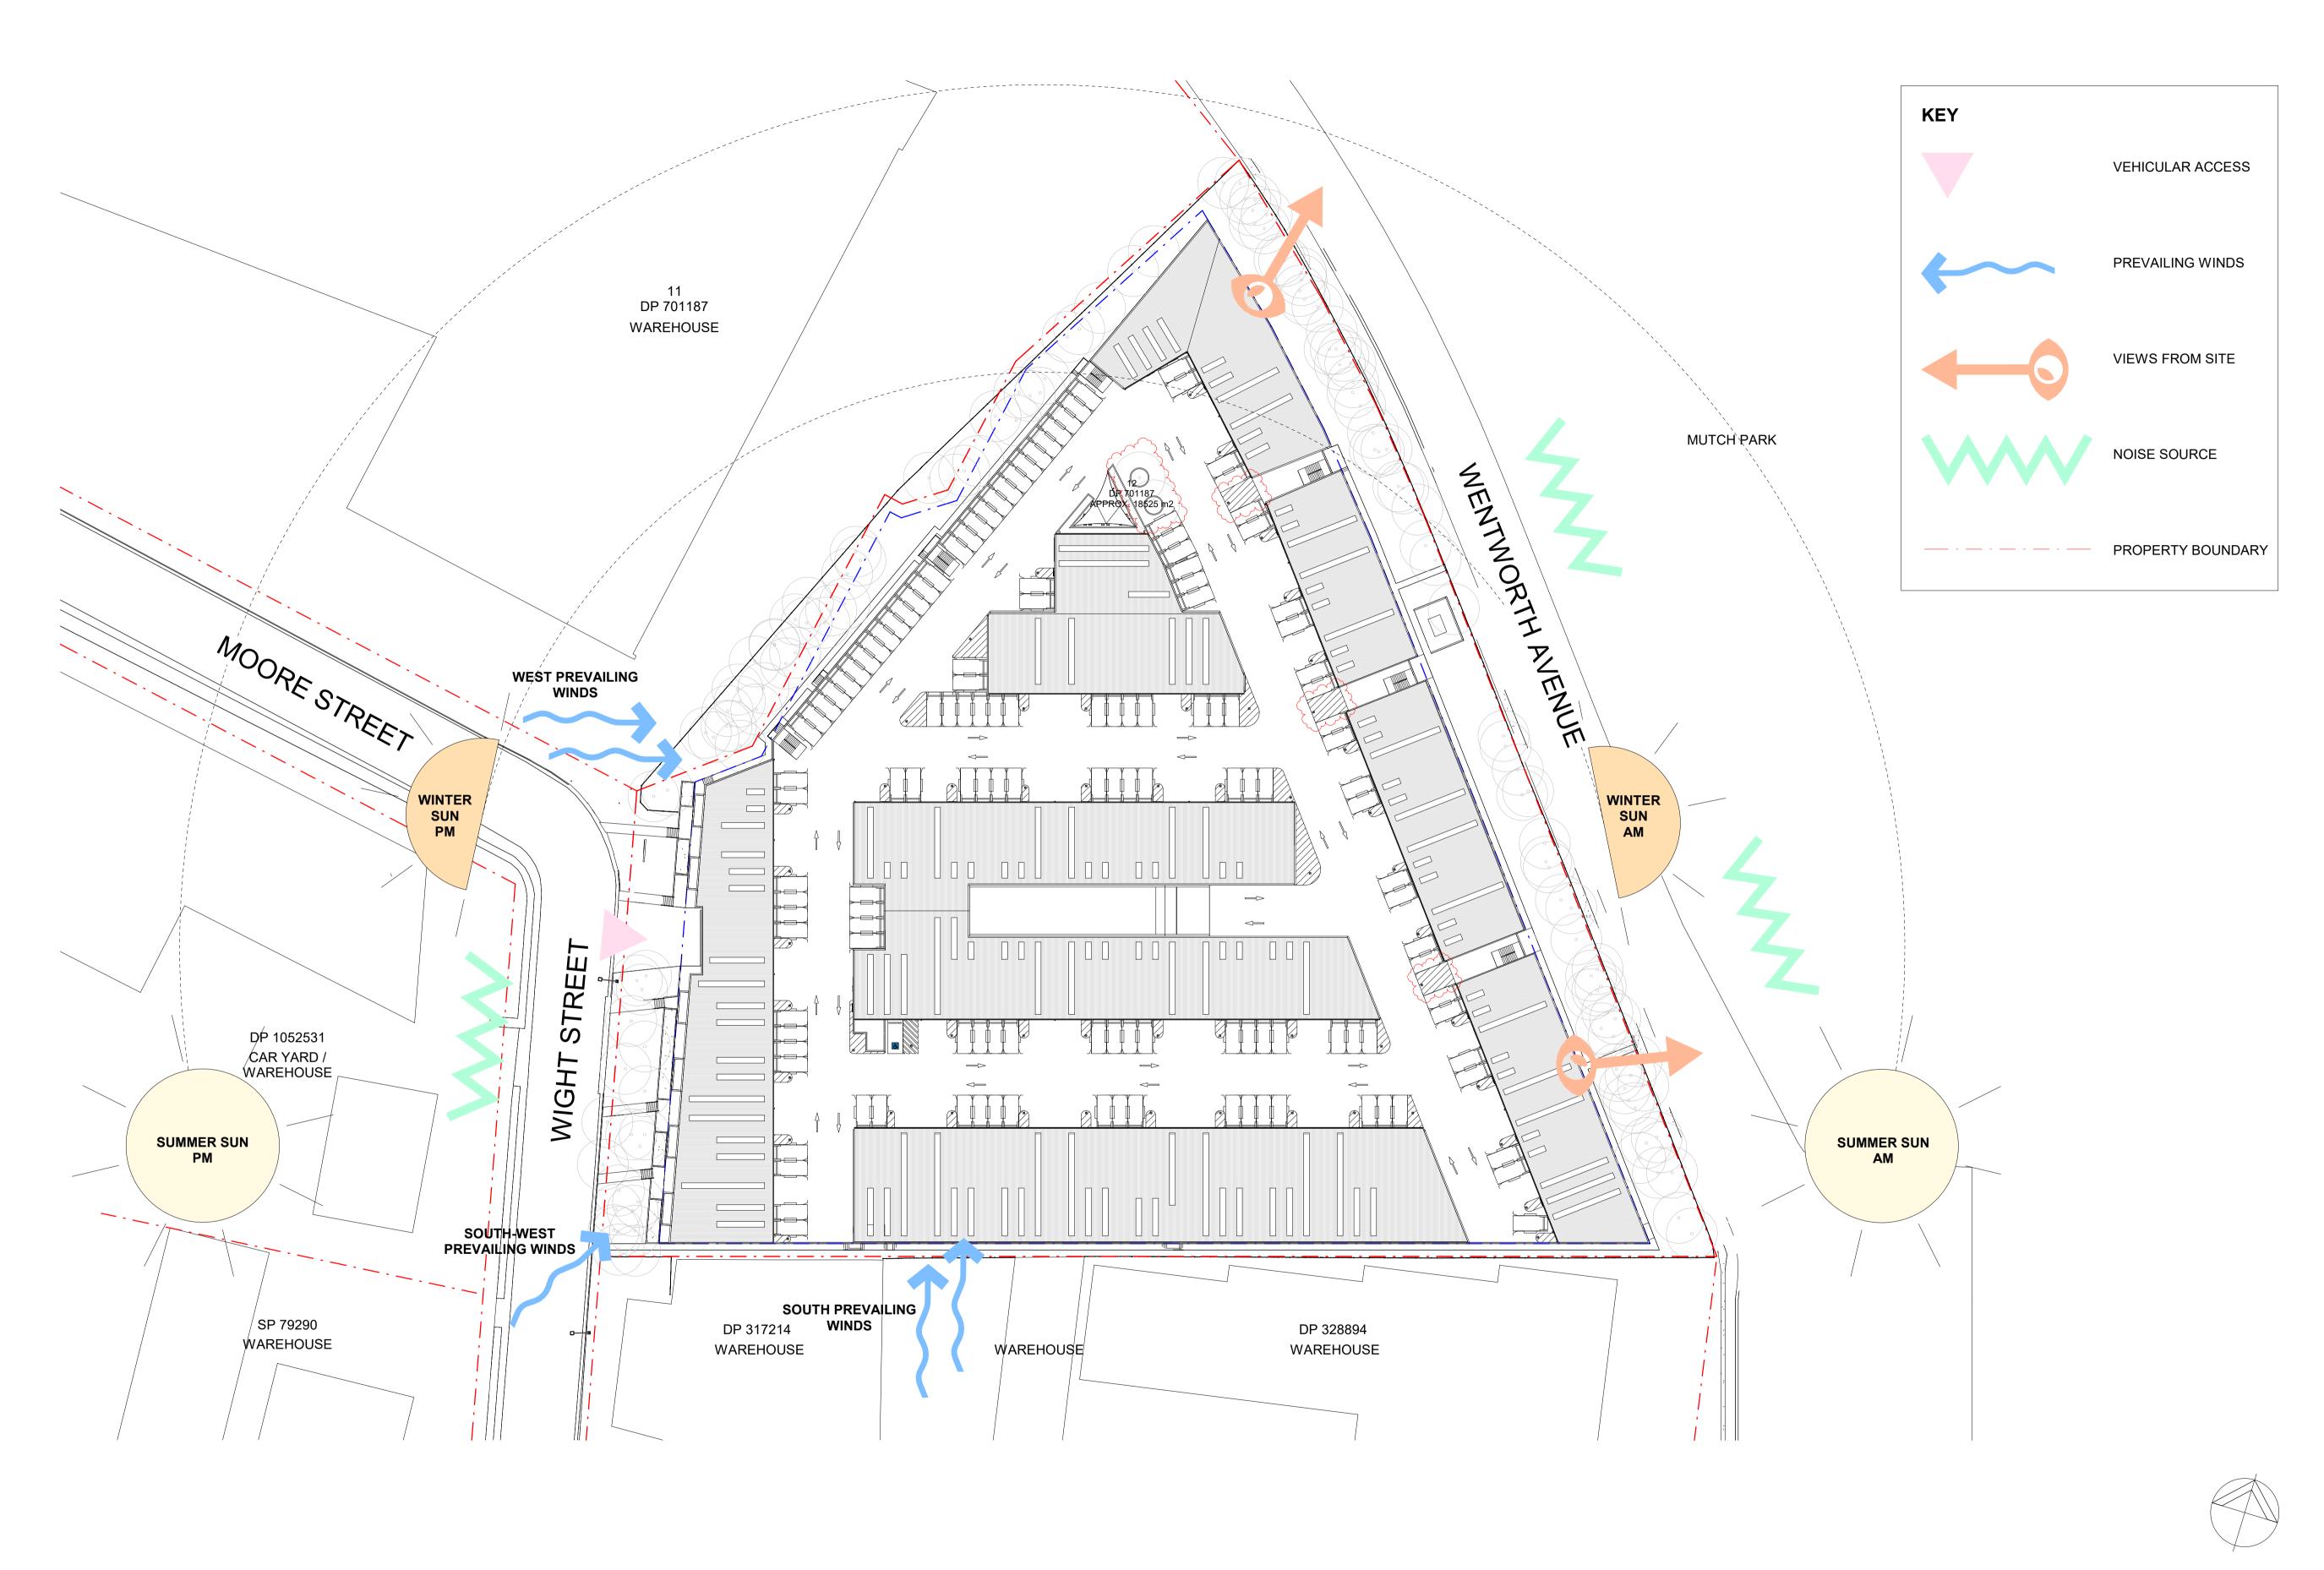

LOCATION PLAN NTS

MOORE/ WIGHT STREET ENTRY

RL'S TO AHD TAKEN FROM LP CONSULTING DOCUMENTATION, SHOWN FOR INFORMATION ONLY. GFA MEASURED IN ACCORDANCE WITH LEP.