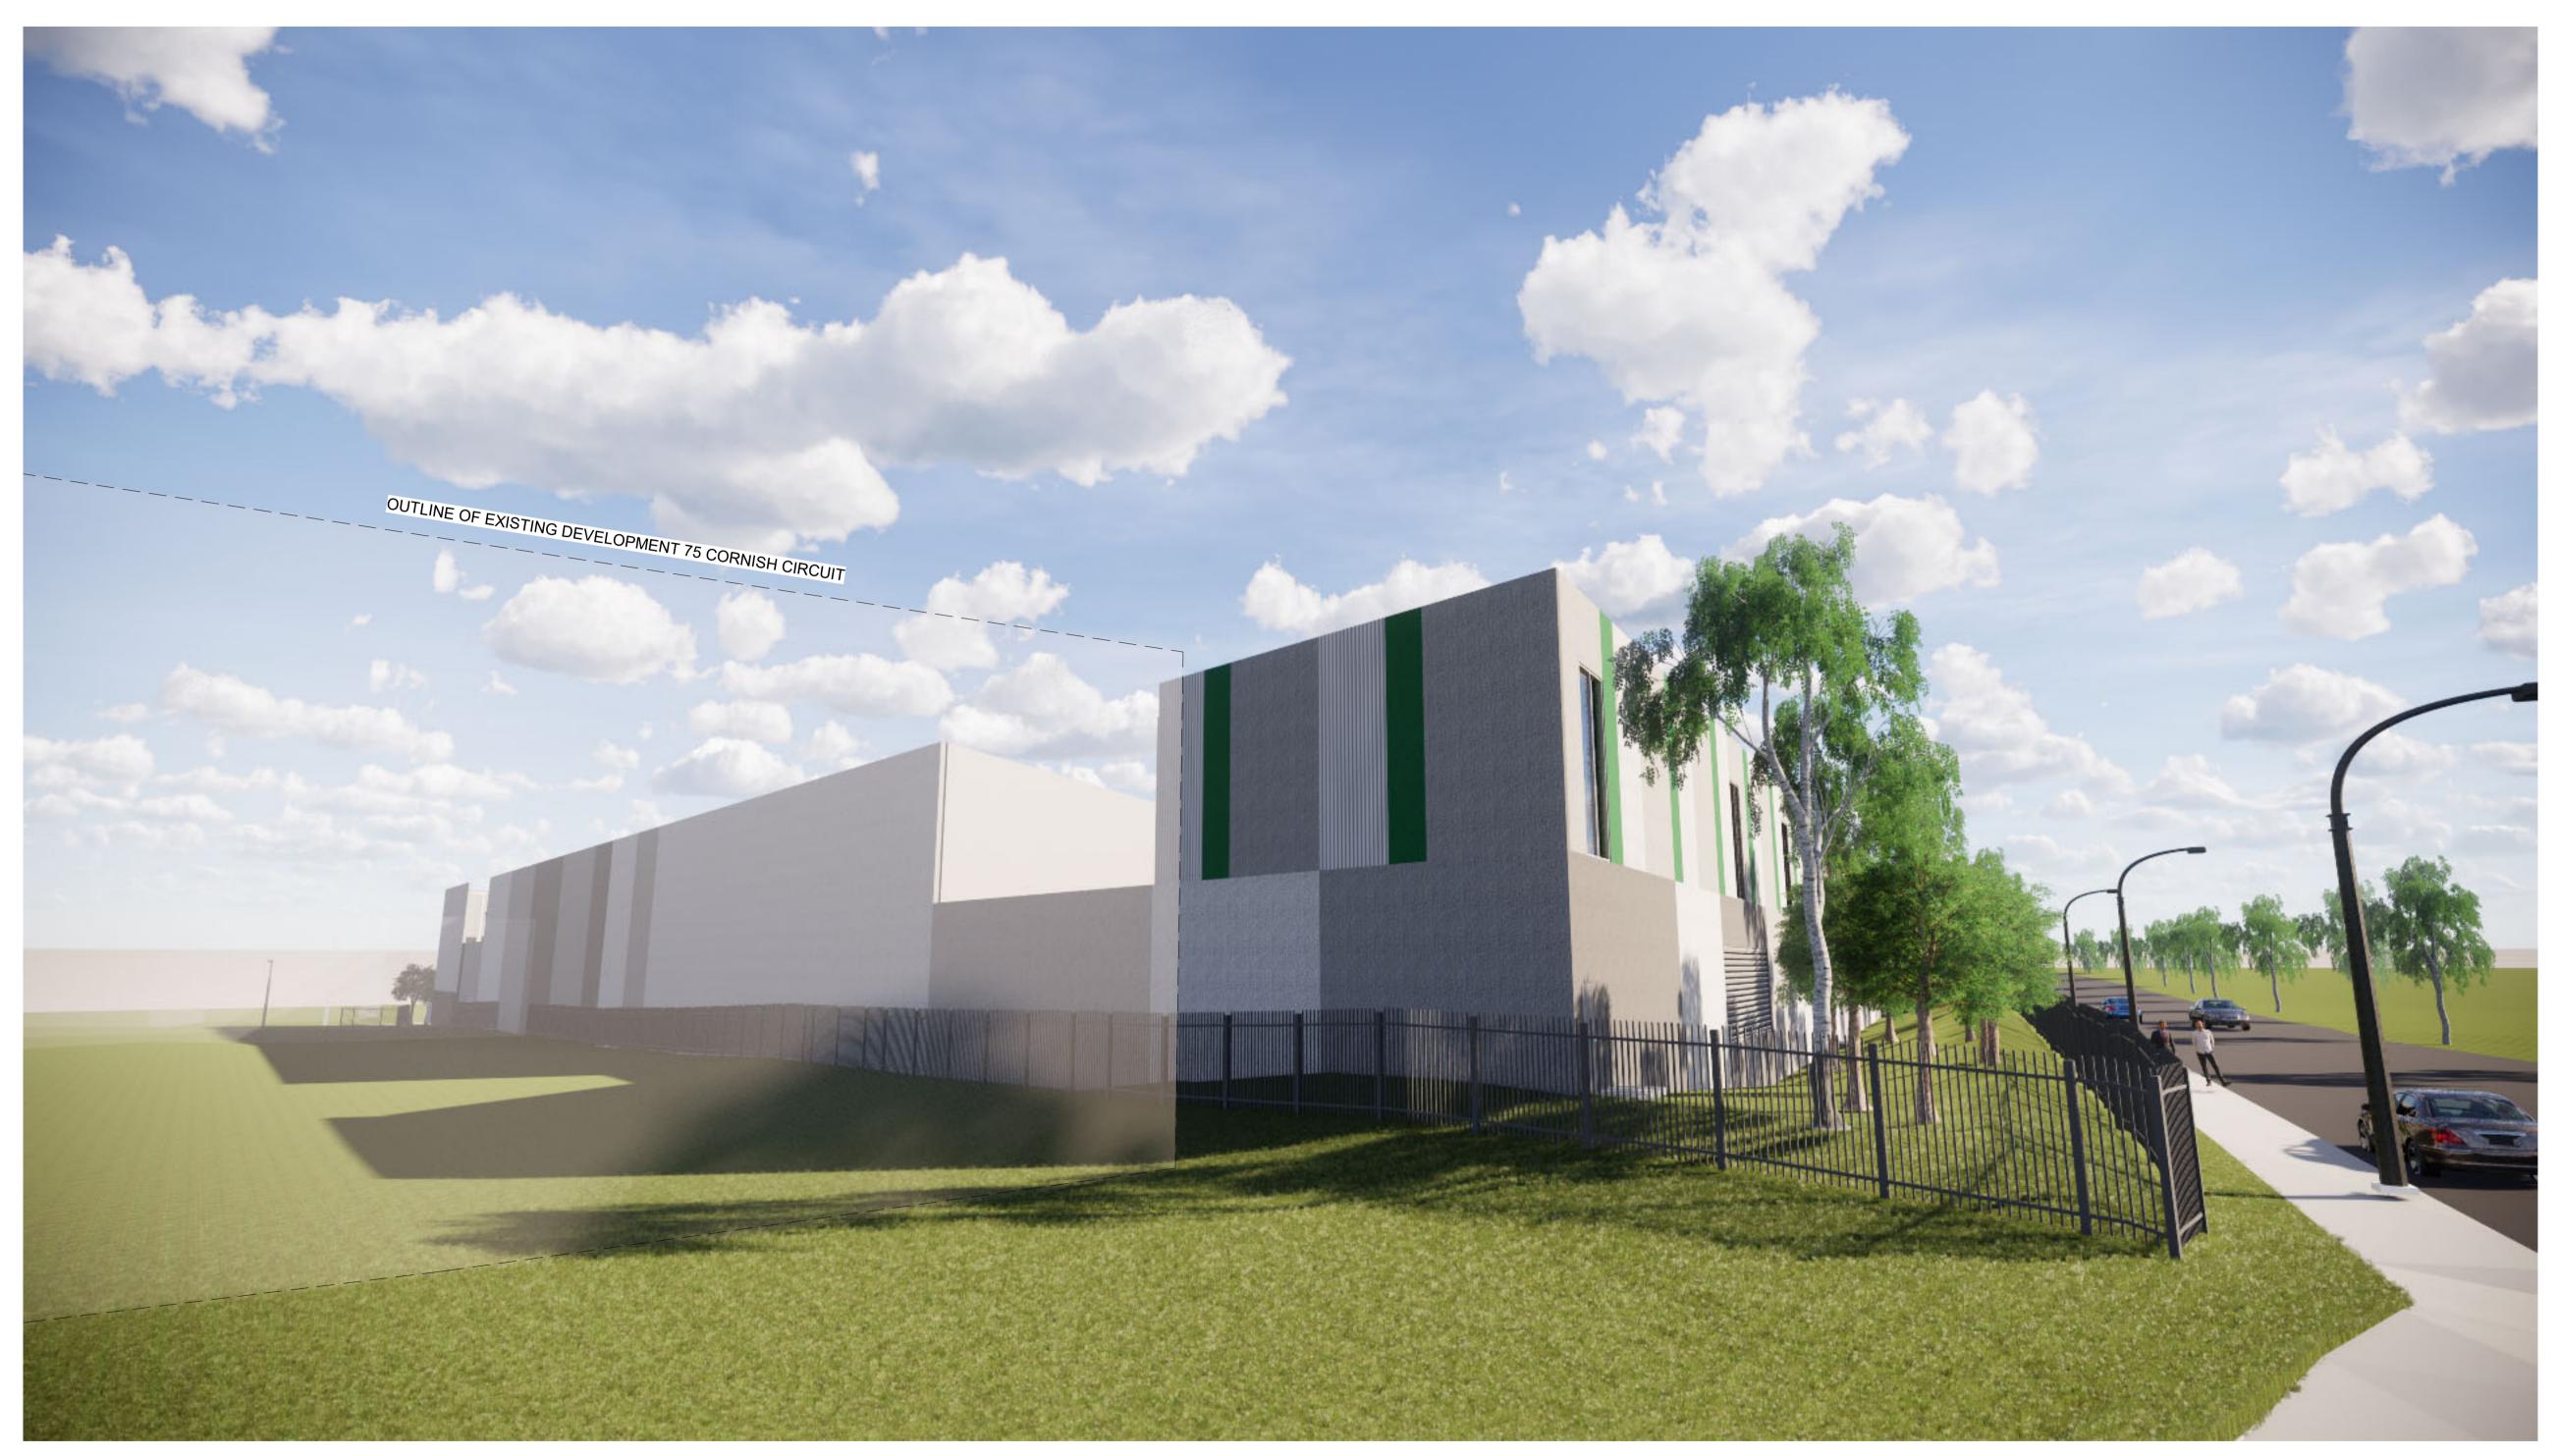

Issue Description DA ISSUE REVISED DA ISSUE В

А

Date 22.01.2019 05.12.2019

Issue Description

MOORE/ WIGHT STREET ENTRY

Client Date

Project PROPOSED LIGHT INDUSTRIAL DEVELOPMENT : LOT 12 , NO 132, WENTWORTH AVENUE, BANKSMEADOW, NSW 2019

| Title<br>COMPUTER GENERATED 3D                                                                                                                                                                                                                    | Drawing No.<br>DA003                                                            | Issue<br>B                                |
|---------------------------------------------------------------------------------------------------------------------------------------------------------------------------------------------------------------------------------------------------|---------------------------------------------------------------------------------|-------------------------------------------|
| IMAGE                                                                                                                                                                                                                                             | Scale<br>N/A<br>Project No.<br>17049                                            | Drawing Size<br>A1                        |
|                                                                                                                                                                                                                                                   |                                                                                 | Drawn By<br>AD                            |
| Dimensioned Drawings to take precedence over scaling. Contractor to verify all dimensions on site before construction. All inconsistencies to be reported to the Architect immediately. This drawing and its contents remain the copyright of WMK | CAD Reference<br>C:\PROJECTS 2019\17049_Leda_132 Wentw<br>7/07/2020 11:30:07 AM | rorth Avenue_DA_CENTRAL_R19_jleeUCJ4F.rvt |

WENTWORTH AVE FACING SOUTH

DA ISSUE REVISED DA ISSUE

Date 22.01.2019 05.12.2019

Issue Description

Client Date

Project PROPOSED LIGHT INDUSTRIAL DEVELOPMENT : LOT 12 , NO 132, WENTWORTH AVENUE, BANKSMEADOW, NSW 2019