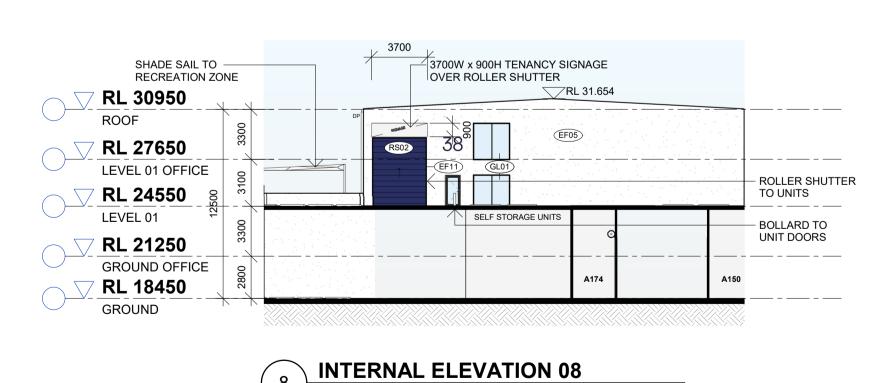

| 3700                | 3700W x 900H TENANCY SI<br>OVER ROLLER SHUTTER | GNAGE (RF02)          |                          |  |
|---------------------|------------------------------------------------|-----------------------|--------------------------|--|
| EF11                | 09 EF05 EF05<br>EF11 GL01 GL01                 | 08 RS02 RS02          |                          |  |
| CO3<br>RS02<br>EF11 | DLLER SHUTTER DRUM                             | CEF05<br>EF11<br>RS02 | 01 (EF05)<br>=(EF11)     |  |
|                     | ROLLER SHUTTER<br>AND DOOR TO<br>WIGHT STREET  |                       | BOLLARD TO<br>UNIT DOORS |  |

| ENANCY SIGNAGE<br>SHUTTER               | RL 31.930          |
|-----------------------------------------|--------------------|
| 50 EF05                                 |                    |
|                                         | EGRESS<br>STAIR 02 |
| EF05 DDA OFFICE END<br>OF TRIP FACILITY | L                  |
|                                         | VENTILATION        |
|                                         | 3                  |

| GNAGE                | FIRE EGRESS                              | INSULATED METAL ROOF WI<br>SKYLIGHTS & CONCRETE PA |                                                                       | (RF01)                  | RL 31.930                              |
|----------------------|------------------------------------------|----------------------------------------------------|-----------------------------------------------------------------------|-------------------------|----------------------------------------|
| 19<br>(FF1)<br>(FF1) | RS02 18<br>(EF11 GL01                    | EF05 17<br>GL01 (EF1)                              | EF05         EF05         15           EF11         GL01         EF11 | EF11 GL01               | —<br>— ROLLER SHUTTER<br>TO UNITS<br>— |
|                      |                                          |                                                    | SELF STORAGE UNITS                                                    |                         | - BOLLARD TO<br>UNIT DOORS             |
|                      |                                          |                                                    |                                                                       |                         | - VENTILATION<br>LOUVRES               |
| <17<17<17<17<17<17<  | /7.4/7.4/7.4/7.4/7.4/7.4/7.4/7.4/7.4/7.4 | 1121121121121121121121121121121                    | ~~~~~~~~~~~~~~~~~~~~~~~~~~~~~~~~~~~~~~~                               | - FIRE EGRESS -<br>DOOR |                                        |

# NOTE: - REFER TO DA900 FOR EXTERNAL FINISHES SCHEDULE

| VATIONS - INTERNAL                                                                                                                                    | Drawing No.<br>DA501                                              | Issue<br>B                    |
|-------------------------------------------------------------------------------------------------------------------------------------------------------|-------------------------------------------------------------------|-------------------------------|
|                                                                                                                                                       | Scale<br>As indicated@A1                                          | Drawing Size<br>A1            |
|                                                                                                                                                       | Project No.<br>17049                                              | Drawn By<br>AD                |
| oned Drawings to take precedence over scaling. Contractor to verify all<br>ons on site before construction. All inconsistencies to be reported to the | CAD Reference<br>C:\PROJECTS 2019\17049_Leda_132 Wentworth Avenue | _DA_CENTRAL_R19_jleeUCJ4F.rvt |
| ct immediately. This drawing and its contents remain the copyright of WMK                                                                             | 7/07/2020 3:14:39 PM                                              |                               |