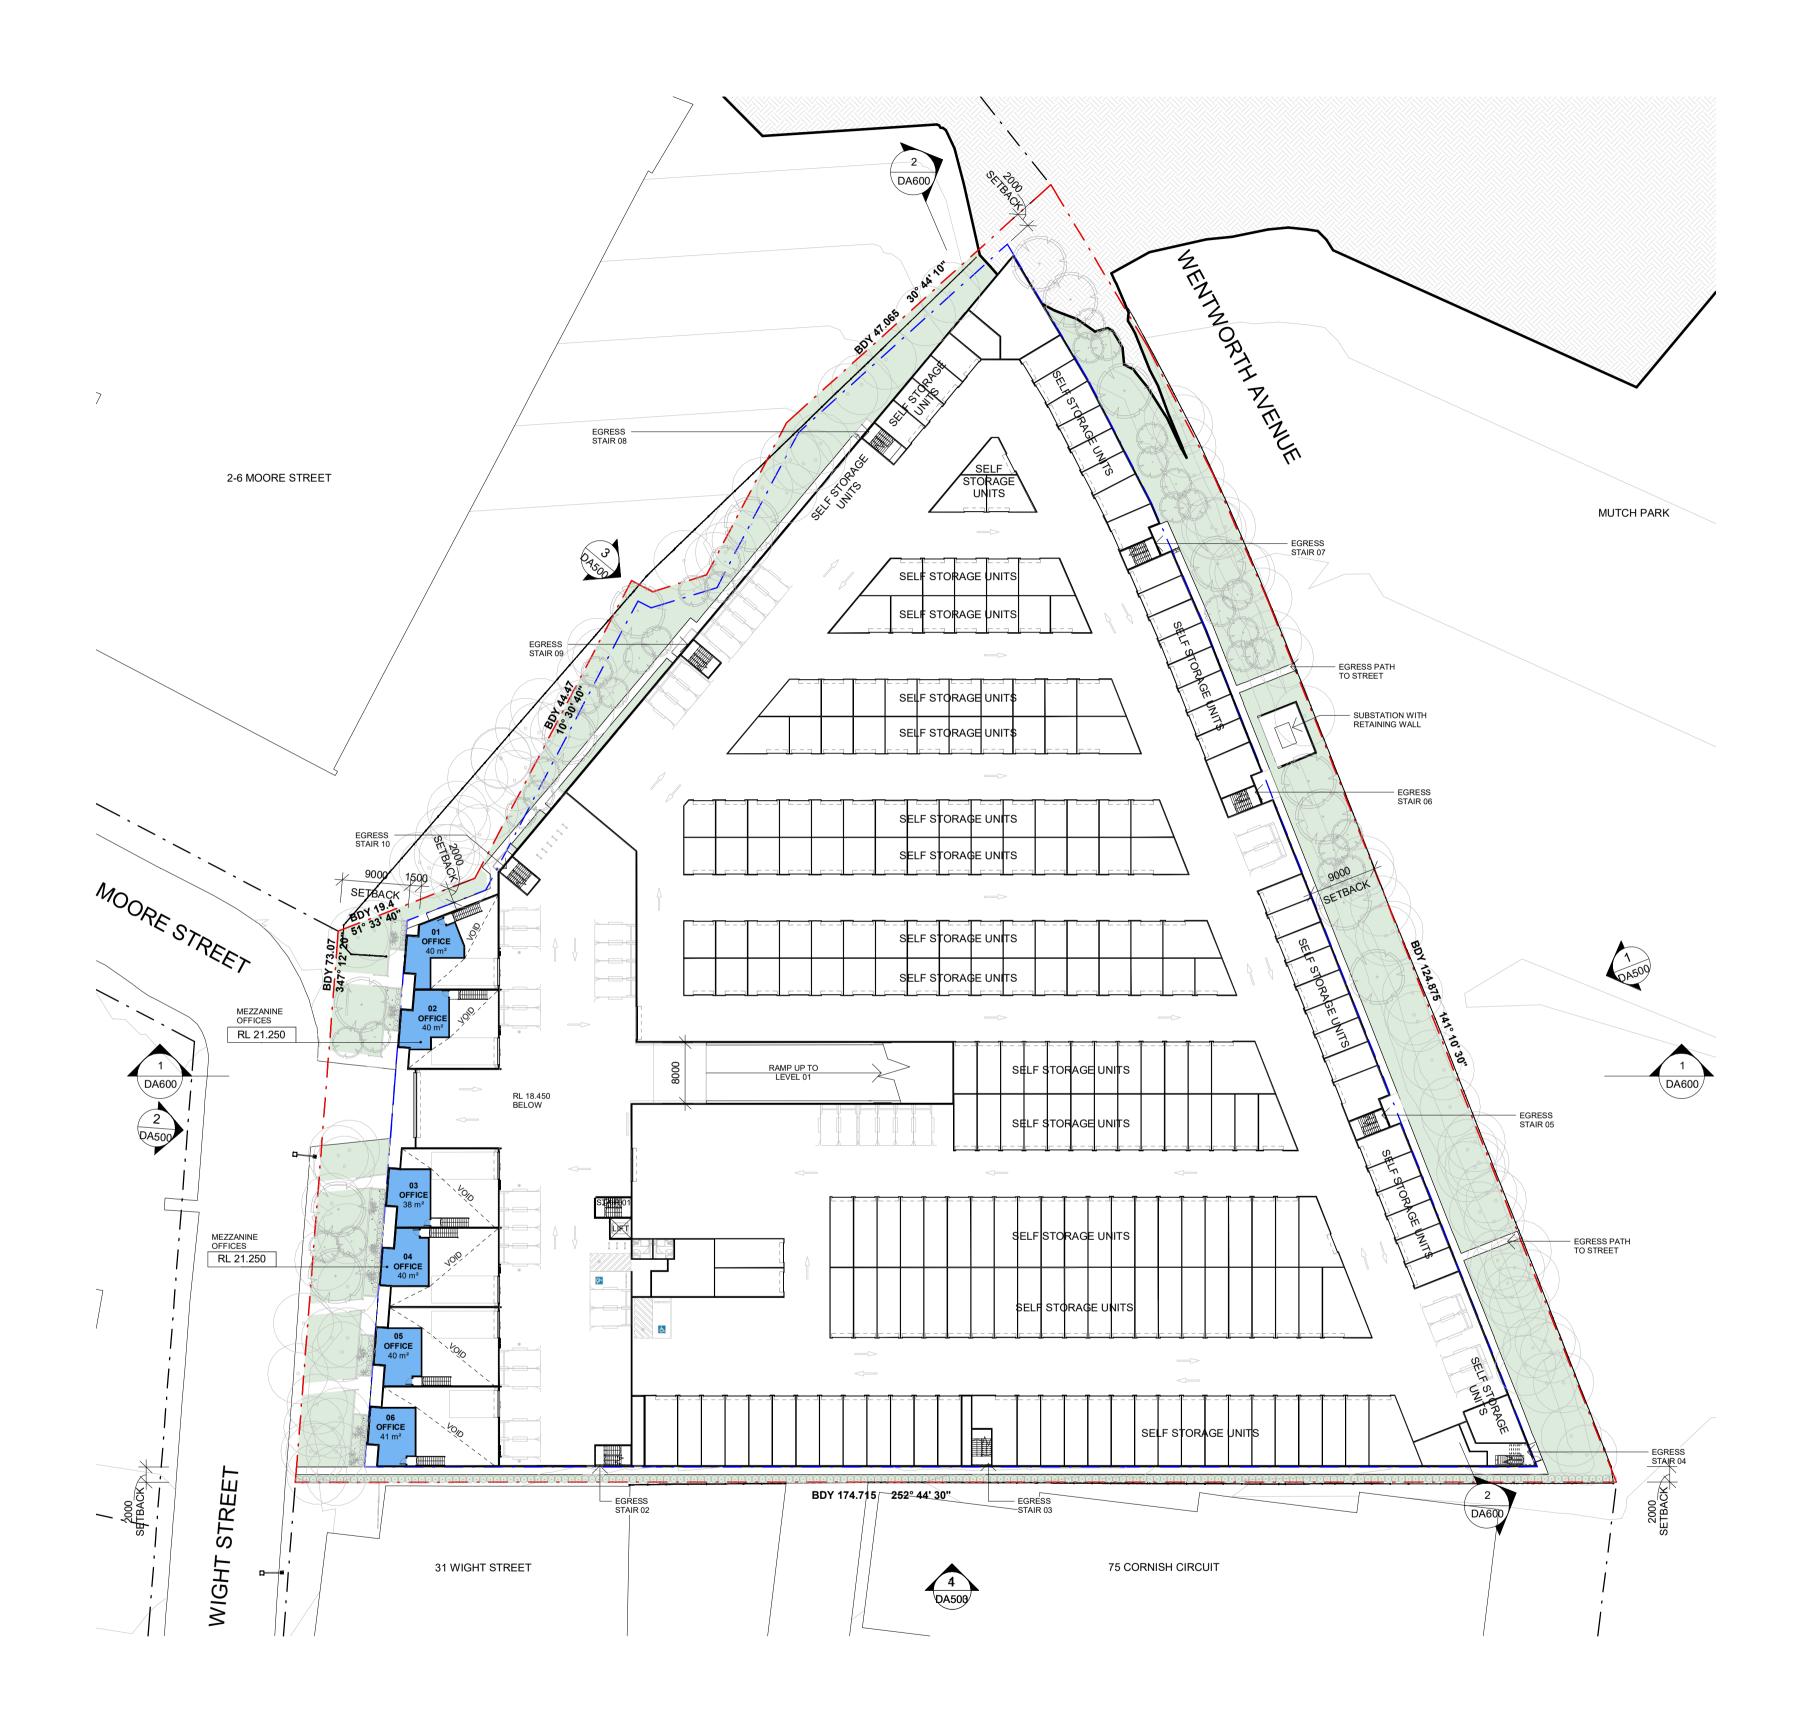

Client LEDA HOLDINGS PTY LTD

Date

Issue Description

Project PROPOSED LIGHT INDUSTRIAL DEVELOPMENT : LOT 12 , NO 132, WENTWORTH AVENUE, BANKSMEADOW, NSW 2019

Title GFA I

# **DEVELOPMENT STATISTICS**

Site Address: LOT 12, 132 WENTWORTH AVENUE , BANKSMEADOW , NSW 2019

**Zone** IN2 Light Industrial

| SITE AREA                                       |                                           |                                 |
|-------------------------------------------------|-------------------------------------------|---------------------------------|
|                                                 |                                           |                                 |
| 18525.73 m²                                     |                                           |                                 |
| FSR<br>GFA PROVIDED                             | FSR (:1)                                  |                                 |
| 14425.64 m²                                     | 0.78                                      |                                 |
|                                                 | Area Schedule (G                          | (FA)                            |
| Level                                           | Area                                      | Name                            |
| GROUND<br>GROUND                                | 5744.02 m²<br>645.31 m²<br>6389.32 m²     | GFA - STORAGE<br>GFA - WAREHOUS |
| GROUND OFFICE                                   | 240.60 m²<br>240.60 m²                    | GFA - OFFICE                    |
| LEVEL 01                                        | 5863.84 m²<br>5863.84 m²                  | GFA - WAREHOUS                  |
| LEVEL 01 OFFICE                                 | 1931.88 m²<br>1931.88 m²<br>14425.64 m²   | GFA - OFFICE                    |
| LOADING                                         | I BAYS AREAS                              |                                 |
| GROUND                                          |                                           |                                 |
| LOADING                                         | 181.46 m²                                 |                                 |
| LEVEL 01<br>LOADING<br>TOTAL                    | 1431.12 m²<br>1612.58 m²                  |                                 |
| CAR PARKING SCHE                                | EDULE                                     |                                 |
| Type<br>GROUND                                  | ,                                         | Count                           |
| 5400×2400                                       |                                           | 38                              |
| ACC CARSPACE                                    |                                           | 2<br>40                         |
| LEVEL 01                                        |                                           | 3                               |
| 5400×2400<br>ACC CARSPACE                       |                                           | 138                             |
| ACC CARSPACE                                    |                                           | 139                             |
| TOTAL: 179                                      |                                           | 179                             |
|                                                 |                                           | 2                               |
| TOTAL PARKING:<br>Car Parking - Ground          |                                           | }                               |
| Storage<br>Warehouses/Office<br><b>Subtotal</b> | 21<br>19<br><b>40 bays (Including 2 D</b> | DA parks )                      |
| Car Parking - Level 1                           |                                           | Ş                               |
| Warehouses/Office<br><b>Subtotal</b>            | 139<br><b>139 bays (Including 1 D</b>     | DDA parks )                     |
| Bicycle Parking Required                        | minin                                     |                                 |
| Bicycle Parking Provided<br><b>Total</b>        | 26                                        |                                 |