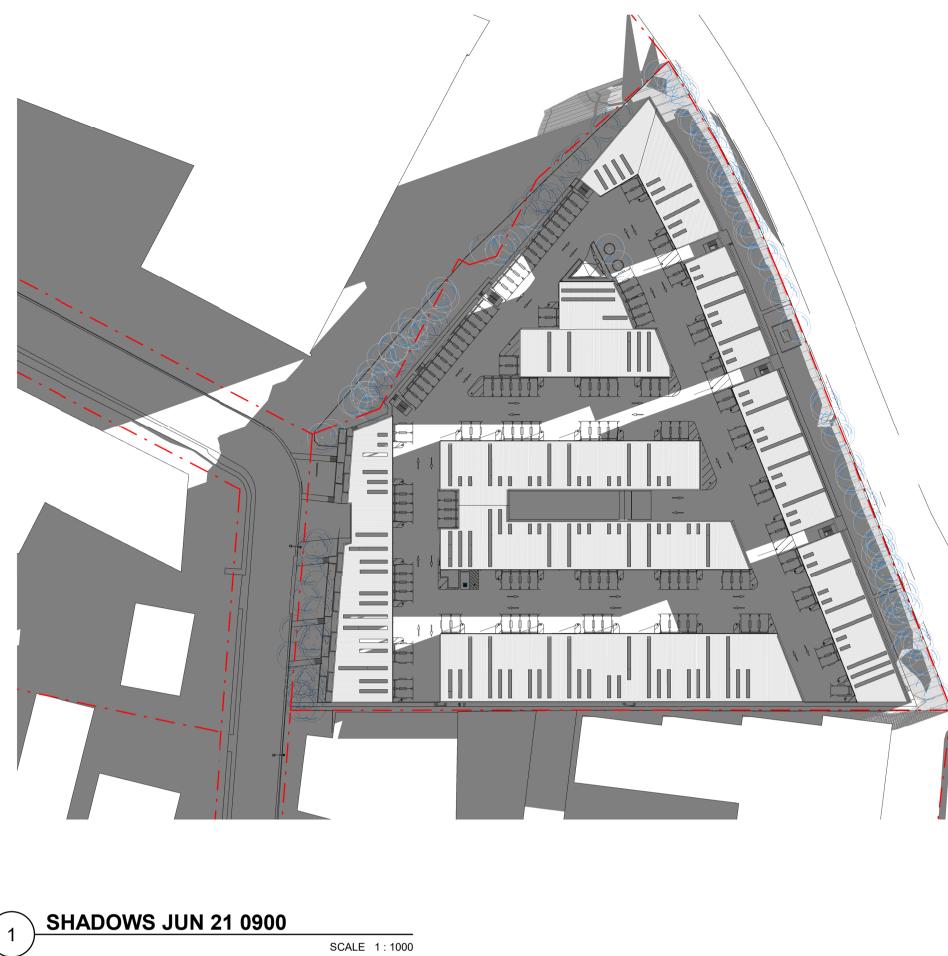

Date 22.01.2019 05.12.2019 07.07.2020

Issue Description

Date

Project PROPOSED LIGHT INDUSTRIAL DEVELOPMENT : LOT 12 , NO 132, WENTWORTH AVENUE, BANKSMEADOW, NSW 2019

Title SHA

Dimens dimensi Archite

20 30 40m 

| )<br>IADOW DIAGRAMS                                                                                                                                                                                                                                                 | Drawing No.<br>DA015                                                                                                   | Issue<br>C         |
|---------------------------------------------------------------------------------------------------------------------------------------------------------------------------------------------------------------------------------------------------------------------|------------------------------------------------------------------------------------------------------------------------|--------------------|
|                                                                                                                                                                                                                                                                     | Scale<br>1 : 1000@A1                                                                                                   | Drawing Size<br>A1 |
|                                                                                                                                                                                                                                                                     | Project No.<br>17049                                                                                                   | Drawn By<br>AD     |
| ensioned Drawings to take precedence over scaling. Contractor to verify all<br>insions on site before construction. All inconsistencies to be reported to the<br>itect immediately. This drawing and its contents remain the copyright of WMK<br>itecture Pty Ltd © | CAD Reference<br>C:\PROJECTS 2019\17049_Leda_132 Wentworth Avenue_DA_CENTRAL_R19_jleeUCJ4F.rvt<br>7/07/2020 3:10:01 PM |                    |