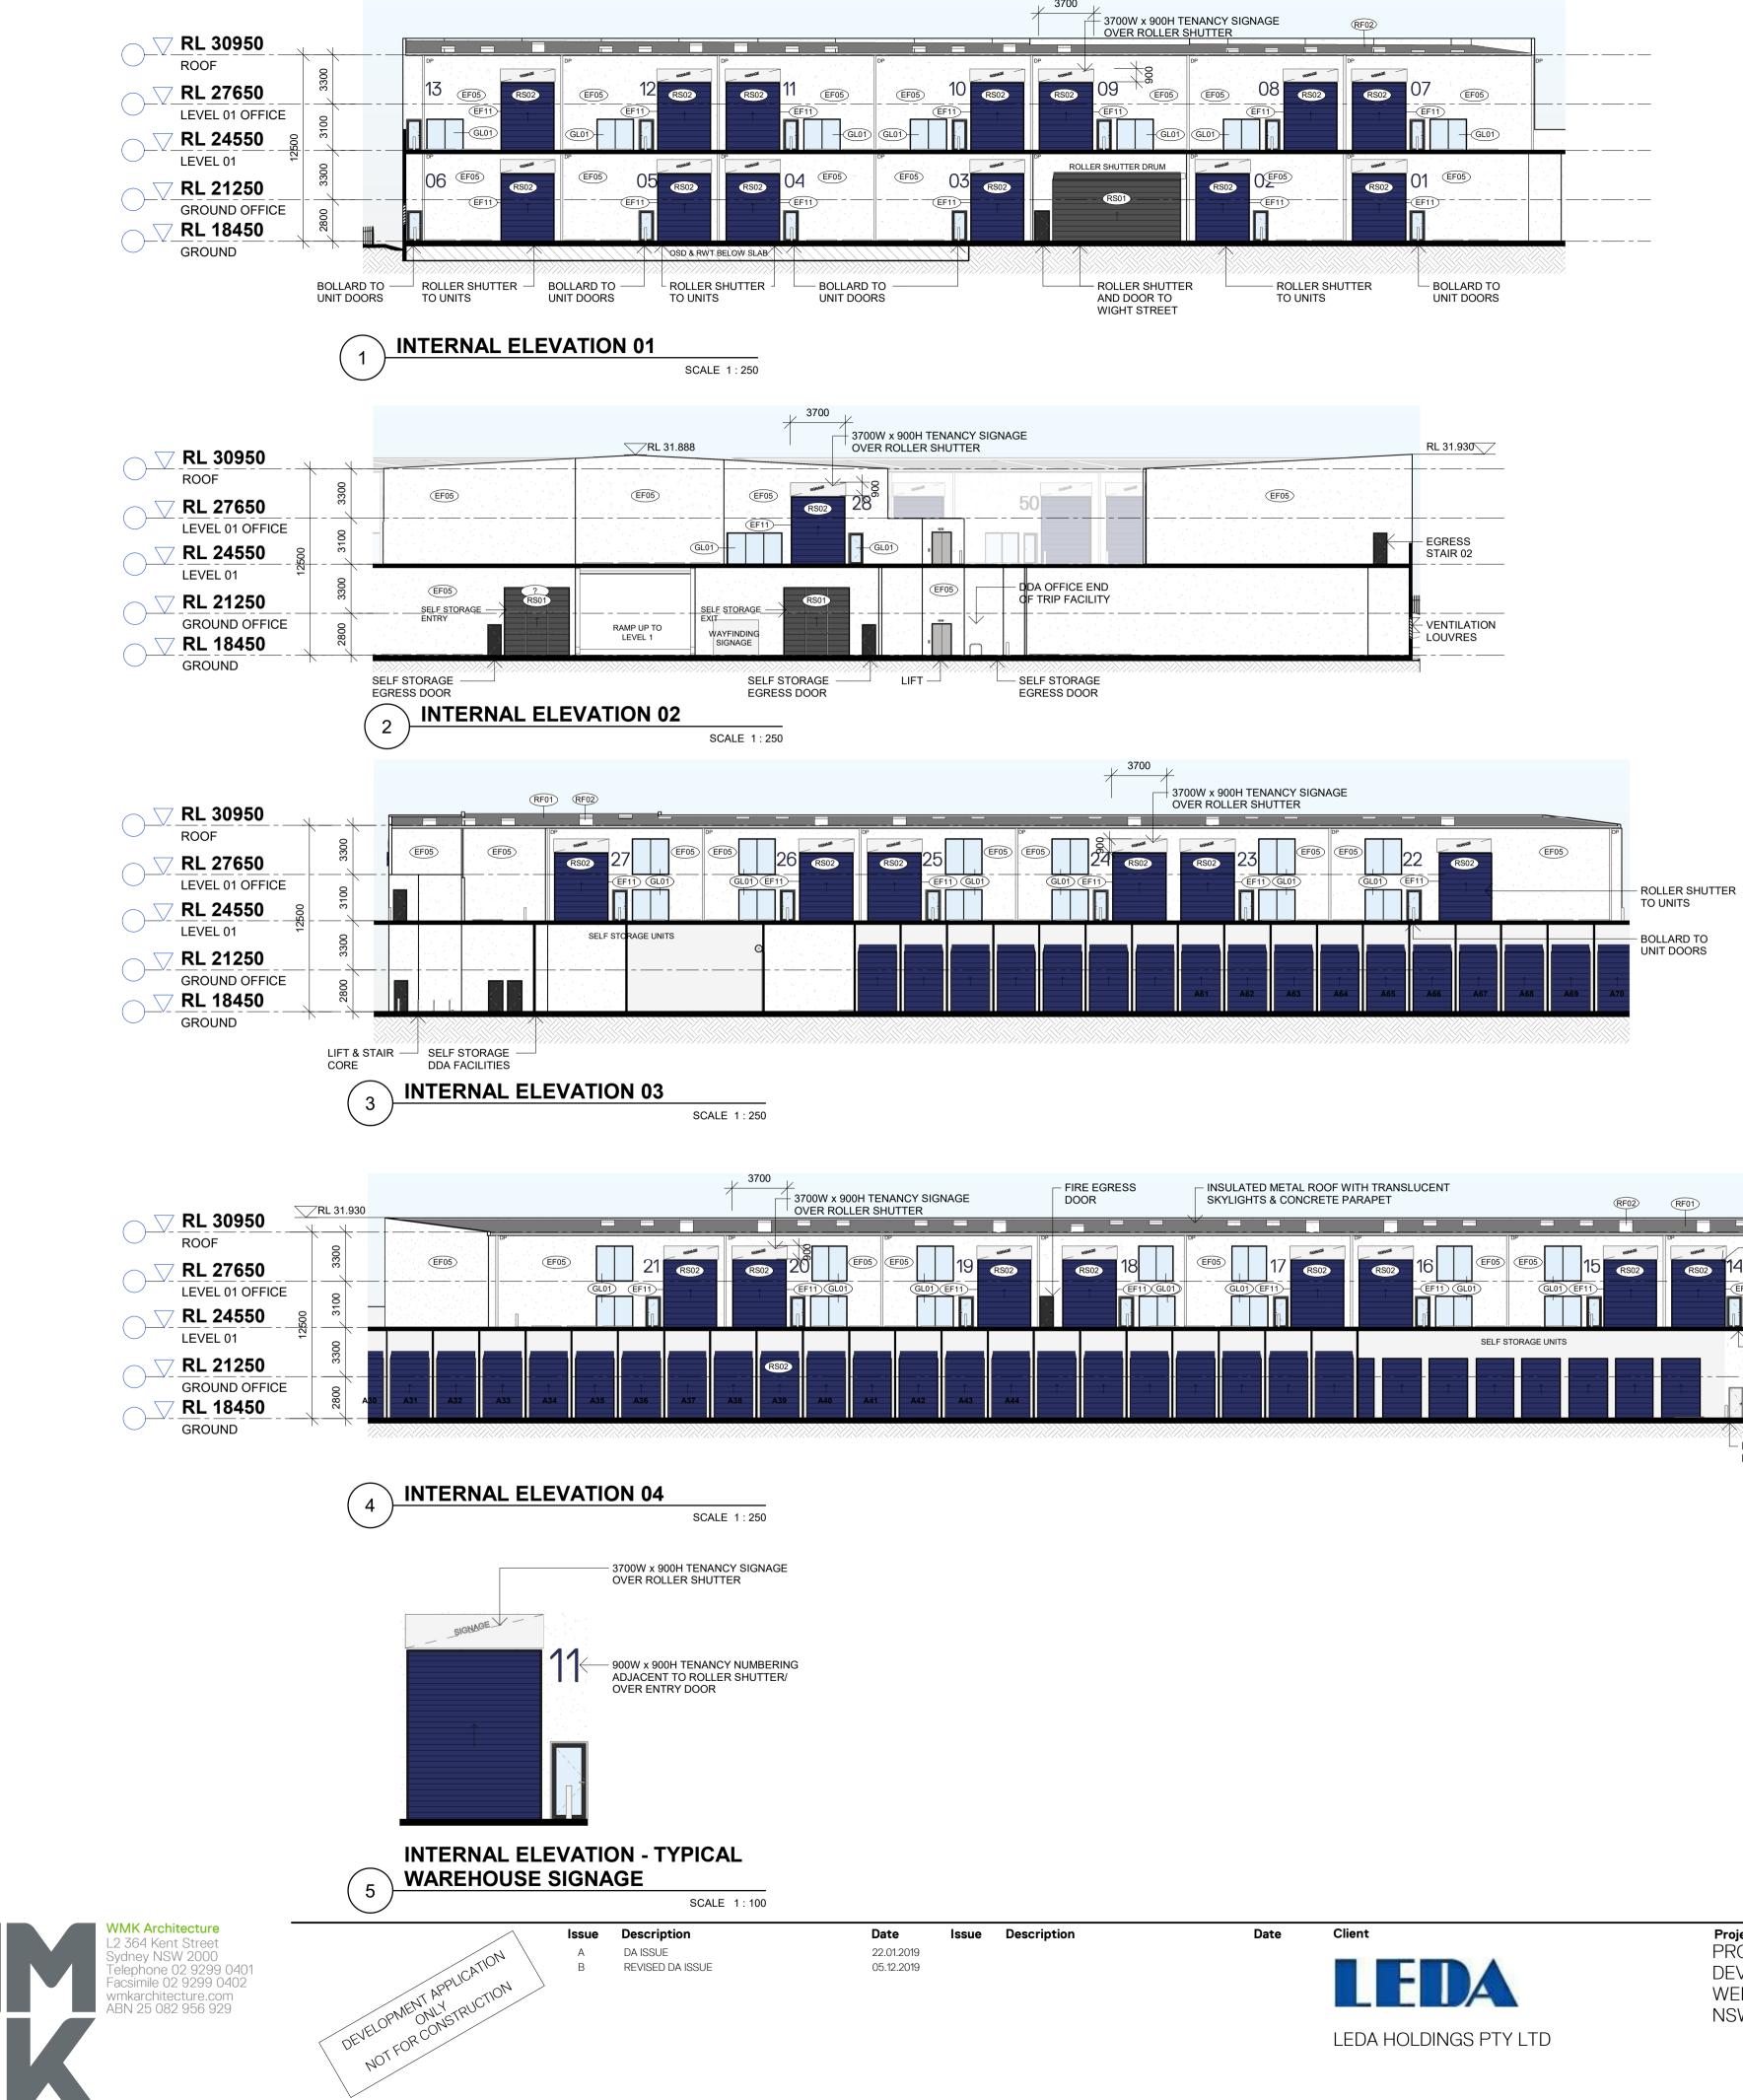

8

**INTERNAL ELEVATION 06** 

**INTERNAL ELEVATION 05** 

5

6

 $\bigcirc$ 

SCALE 1:250

SCALE 1:250

SCALE 1:250

SCALE 1:250

- ROLLER SHUTTER TO UNITS

- BOLLARD TO UNIT DOORS

A137

Date

Project PROPOSED LIGHT INDUSTRIAL DEVELOPMENT : LOT 12 , NO 132, WENTWORTH AVENUE, BANKSMEADOW, NSW 2019

**Title** ELEV

Dimensio dimensior Architect

### - INSULATED METAL ROOF WITH TRANSLUCENT SKYLIGHTS & CONCRETE PARAPET - ROLLER SHUTTER SIGNAGE SIGNAGE SIGNAGE TO UNITS EF05 EF05 50 RS02 RS02 51 RS02 — EGRESS STAIR 04 GL01 GL01 — BOLLARD TO UNIT DOORS A29 A28 - VENTILATION LOUVRES

NOTE: - REFER TO DA900 FOR EXTERNAL FINISHES SCHEDULE

| VATIONS - INTERNAL                                                                                                                                                                                                                   | Drawing No.<br>DA502                                       | Issue<br>B                          |
|--------------------------------------------------------------------------------------------------------------------------------------------------------------------------------------------------------------------------------------|------------------------------------------------------------|-------------------------------------|
|                                                                                                                                                                                                                                      | <b>Scale</b><br>1 : 250@A1                                 | Drawing Size<br>A1                  |
|                                                                                                                                                                                                                                      | Project No.                                                | Drawn By                            |
|                                                                                                                                                                                                                                      | 17049                                                      | AD                                  |
| ioned Drawings to take precedence over scaling. Contractor to verify all<br>ions on site before construction. All inconsistencies to be reported to the<br>ct immediately. This drawing and its contents remain the copyright of WMK | CAD Reference<br>C:\PROJECTS 2019\17049_Leda_132 Wentworth | Avenue_DA_CENTRAL_R19_jleeUCJ4F.rvt |
|                                                                                                                                                                                                                                      | 7/07/2020 3:15:10 PM                                       |                                     |