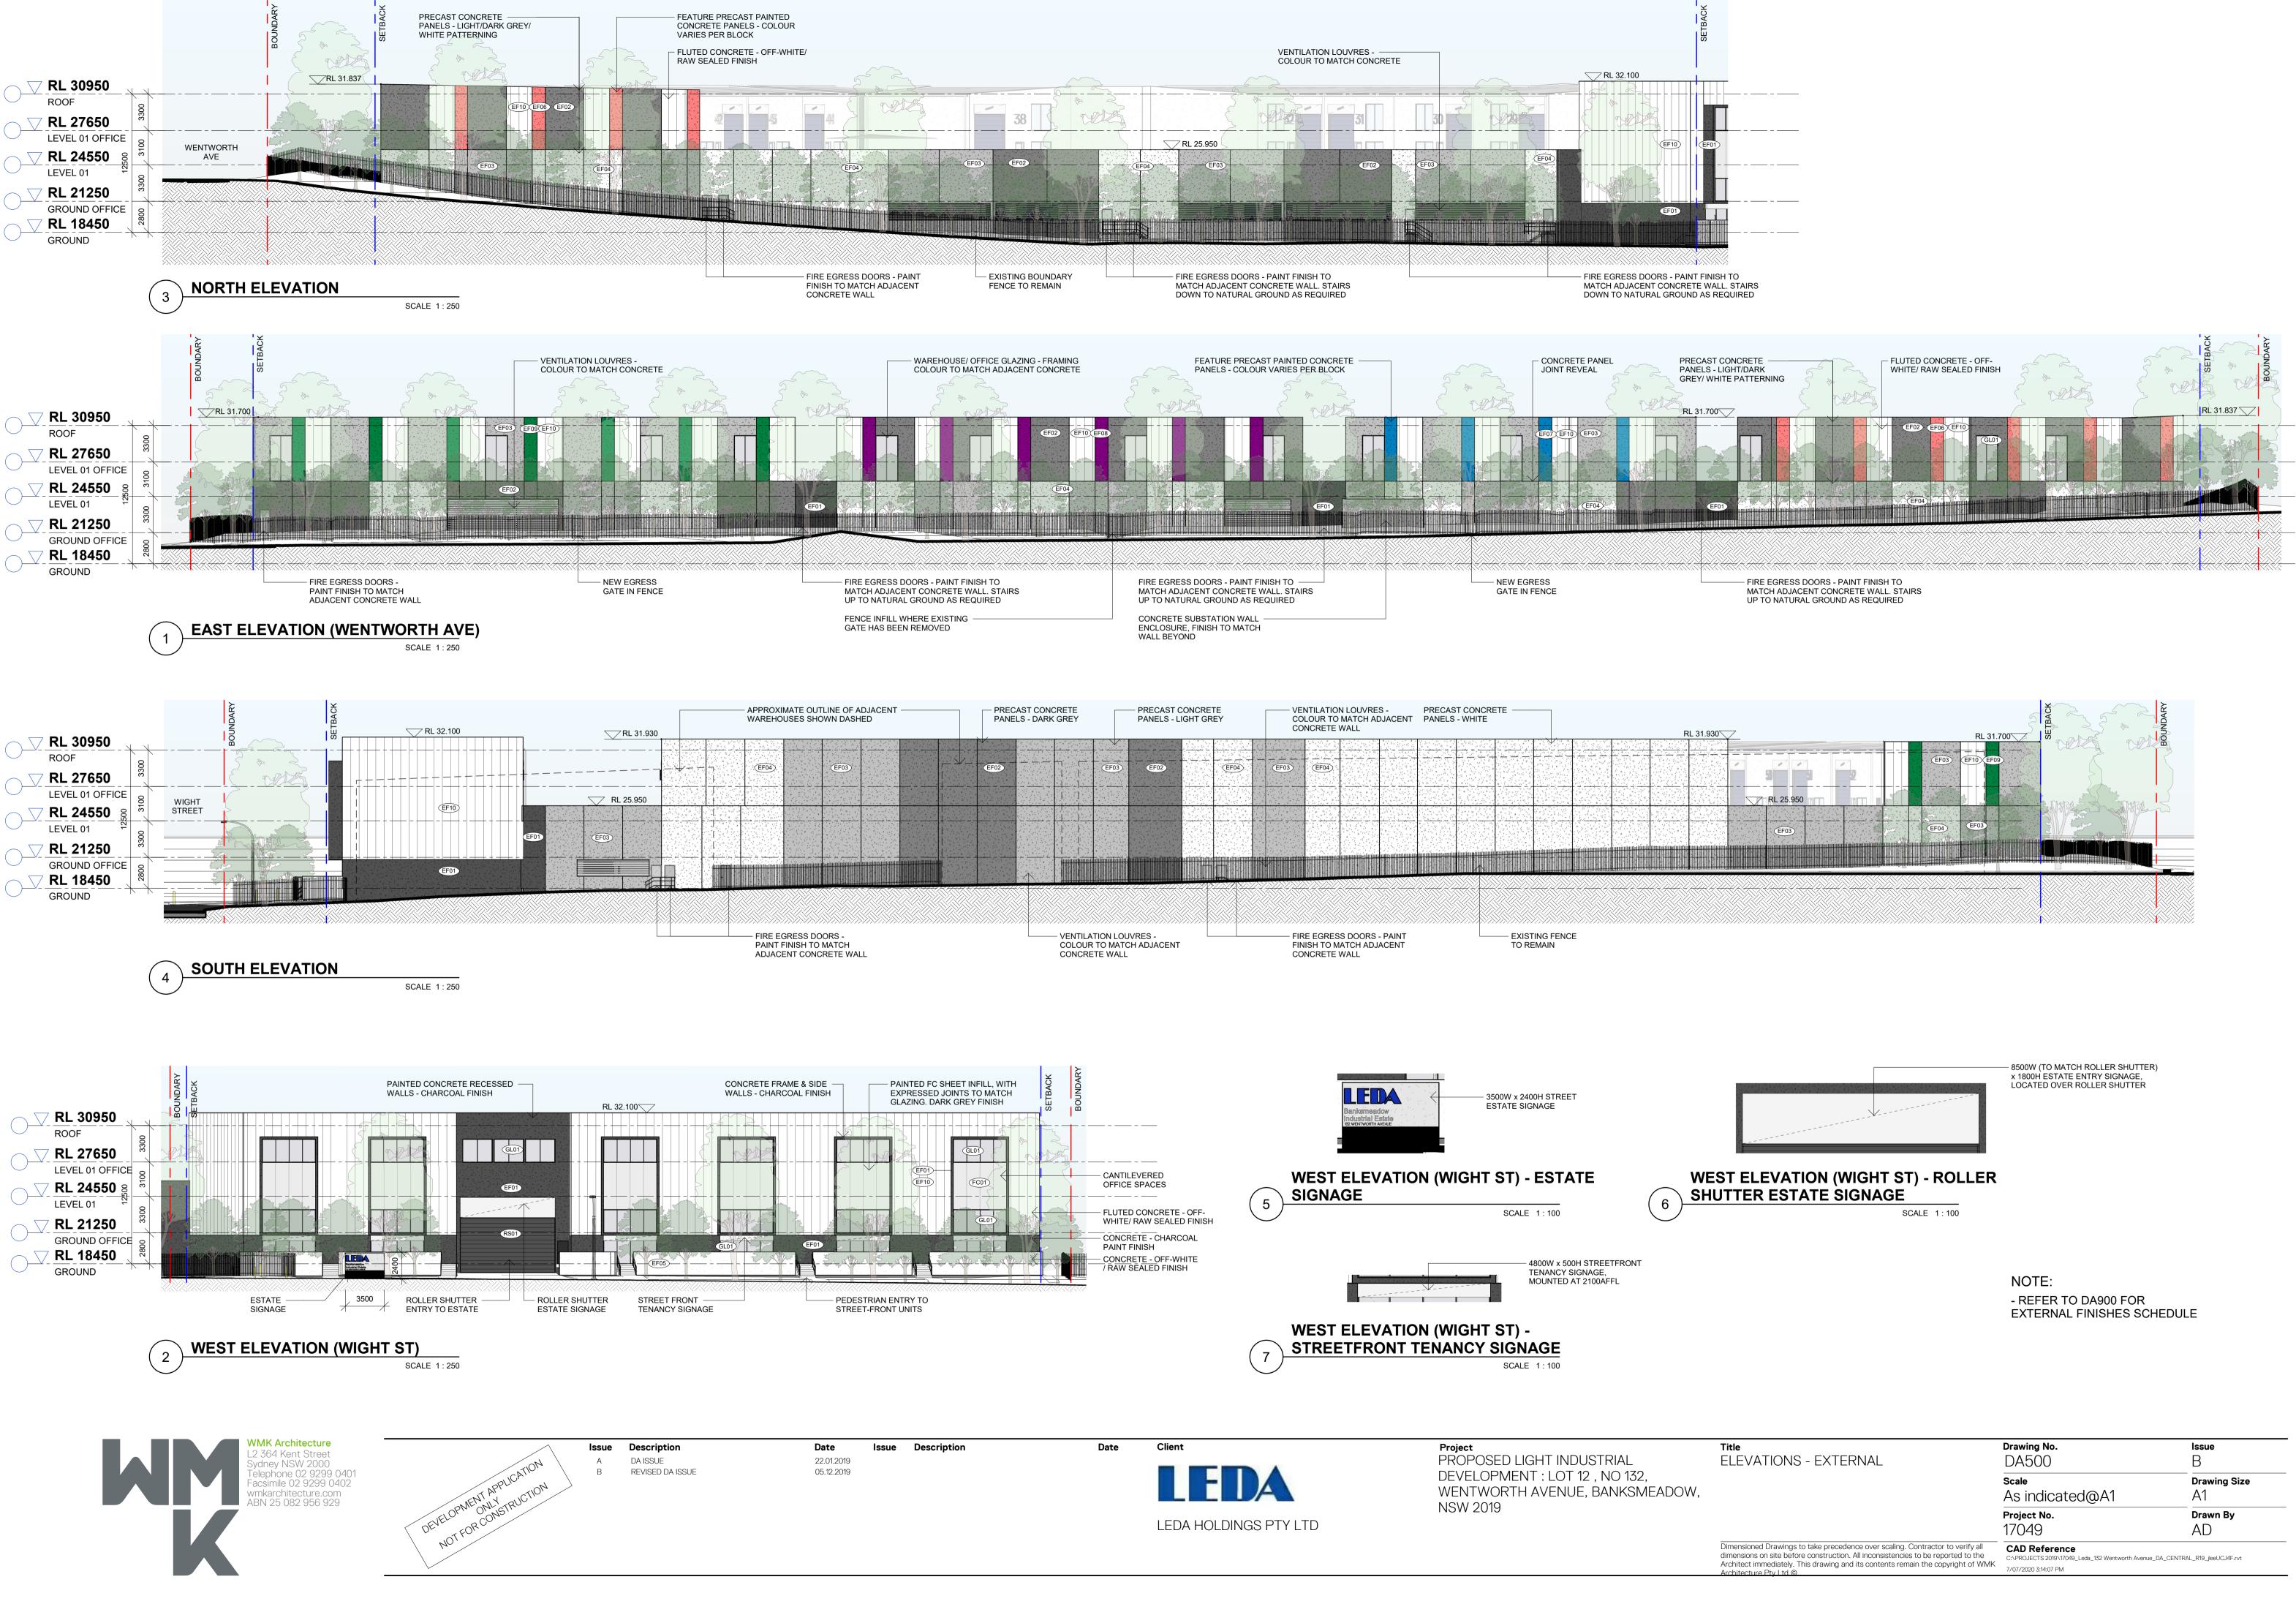

|                                                     | – 8500W (TO MATCH ROLLER SHUTTER<br>x 1800H ESTATE ENTRY SIGNAGE,<br>LOCATED OVER ROLLER SHUTTER |
|-----------------------------------------------------|--------------------------------------------------------------------------------------------------|
| ELEVATION (WIGHT ST) - ROLLER<br>TER ESTATE SIGNAGE |                                                                                                  |

| EVATIONS - EXTERNAL                                                                                                                                                                                                               | Drawing No.<br>DA500                                               | Issue<br>B                    |
|-----------------------------------------------------------------------------------------------------------------------------------------------------------------------------------------------------------------------------------|--------------------------------------------------------------------|-------------------------------|
|                                                                                                                                                                                                                                   | scale<br>As indicated@A1                                           | Drawing Size<br>A1            |
|                                                                                                                                                                                                                                   | Project No.                                                        | Drawn By                      |
|                                                                                                                                                                                                                                   | 17049                                                              | AD                            |
| sioned Drawings to take precedence over scaling. Contractor to verify all sions on site before construction. All inconsistencies to be reported to the ect immediately. This drawing and its contents remain the copyright of WMK | CAD Reference<br>C:\PROJECTS 2019\17049_Leda_132 Wentworth Avenue. | _DA_CENTRAL_R19_jleeUCJ4F.rvt |
|                                                                                                                                                                                                                                   | 7/07/2020 3-14-07 DM                                               |                               |

| 3700                | 3700W x 900H TENANCY SI<br>OVER ROLLER SHUTTER | GNAGE (RF02)          |                          |  |
|---------------------|------------------------------------------------|-----------------------|--------------------------|--|
| EF11                | 09 EF05 EF05<br>EF11 GL01 GL01                 | 08 RS02 RS02          |                          |  |
| CO3<br>RS02<br>EF11 | DLLER SHUTTER DRUM                             | CEF05<br>EF11<br>RS02 | 01 (EF05)<br>=(EF11)     |  |
|                     | ROLLER SHUTTER<br>AND DOOR TO<br>WIGHT STREET  |                       | BOLLARD TO<br>UNIT DOORS |  |

| ENANCY SIGNAGE<br>SHUTTER               | RL 31.930          |
|-----------------------------------------|--------------------|
| 50 EF05                                 |                    |
|                                         | EGRESS<br>STAIR 02 |
| EF05 DDA OFFICE END<br>OF TRIP FACILITY | L                  |
|                                         | VENTILATION        |
|                                         | 3                  |

| GNAGE                | FIRE EGRESS                              | INSULATED METAL ROOF WI<br>SKYLIGHTS & CONCRETE PA |                                                                       | (RF01)                  | RL 31.930                              |
|----------------------|------------------------------------------|----------------------------------------------------|-----------------------------------------------------------------------|-------------------------|----------------------------------------|
| 19<br>(FF1)<br>(FF1) | RS02 18<br>(EF11 GL01                    | EF05 17<br>GL01 (EF1)                              | EF05         EF05         15           EF11         GL01         EF11 | EF11 GL01               | —<br>— ROLLER SHUTTER<br>TO UNITS<br>— |
|                      |                                          |                                                    | SELF STORAGE UNITS                                                    |                         | - BOLLARD TO<br>UNIT DOORS             |
|                      |                                          |                                                    |                                                                       |                         | - VENTILATION<br>LOUVRES               |
| <17<17<17<17<17<17<  | /7.4/7.4/7.4/7.4/7.4/7.4/7.4/7.4/7.4/7.4 | 1121121121121121121121121121121                    | ~~~~~~~~~~~~~~~~~~~~~~~~~~~~~~~~~~~~~~~                               | - FIRE EGRESS -<br>DOOR |                                        |

Project PROPOSED LIGHT INDUSTRIAL DEVELOPMENT : LOT 12 , NO 132, WENTWORTH AVENUE, BANKSMEADOW, NSW 2019

**Title** ELEV

# NOTE: - REFER TO DA900 FOR EXTERNAL FINISHES SCHEDULE

| VATIONS - INTERNAL                                                                                                                                    | Drawing No.<br>DA501                                              | Issue<br>B                    |
|-------------------------------------------------------------------------------------------------------------------------------------------------------|-------------------------------------------------------------------|-------------------------------|
|                                                                                                                                                       | Scale<br>As indicated@A1                                          | Drawing Size<br>A1            |
|                                                                                                                                                       | Project No.<br>17049                                              | Drawn By<br>AD                |
| oned Drawings to take precedence over scaling. Contractor to verify all<br>ons on site before construction. All inconsistencies to be reported to the | CAD Reference<br>C:\PROJECTS 2019\17049_Leda_132 Wentworth Avenue | _DA_CENTRAL_R19_jleeUCJ4F.rvt |
| ct immediately. This drawing and its contents remain the copyright of WMK                                                                             | 7/07/2020 3:14:39 PM                                              |                               |