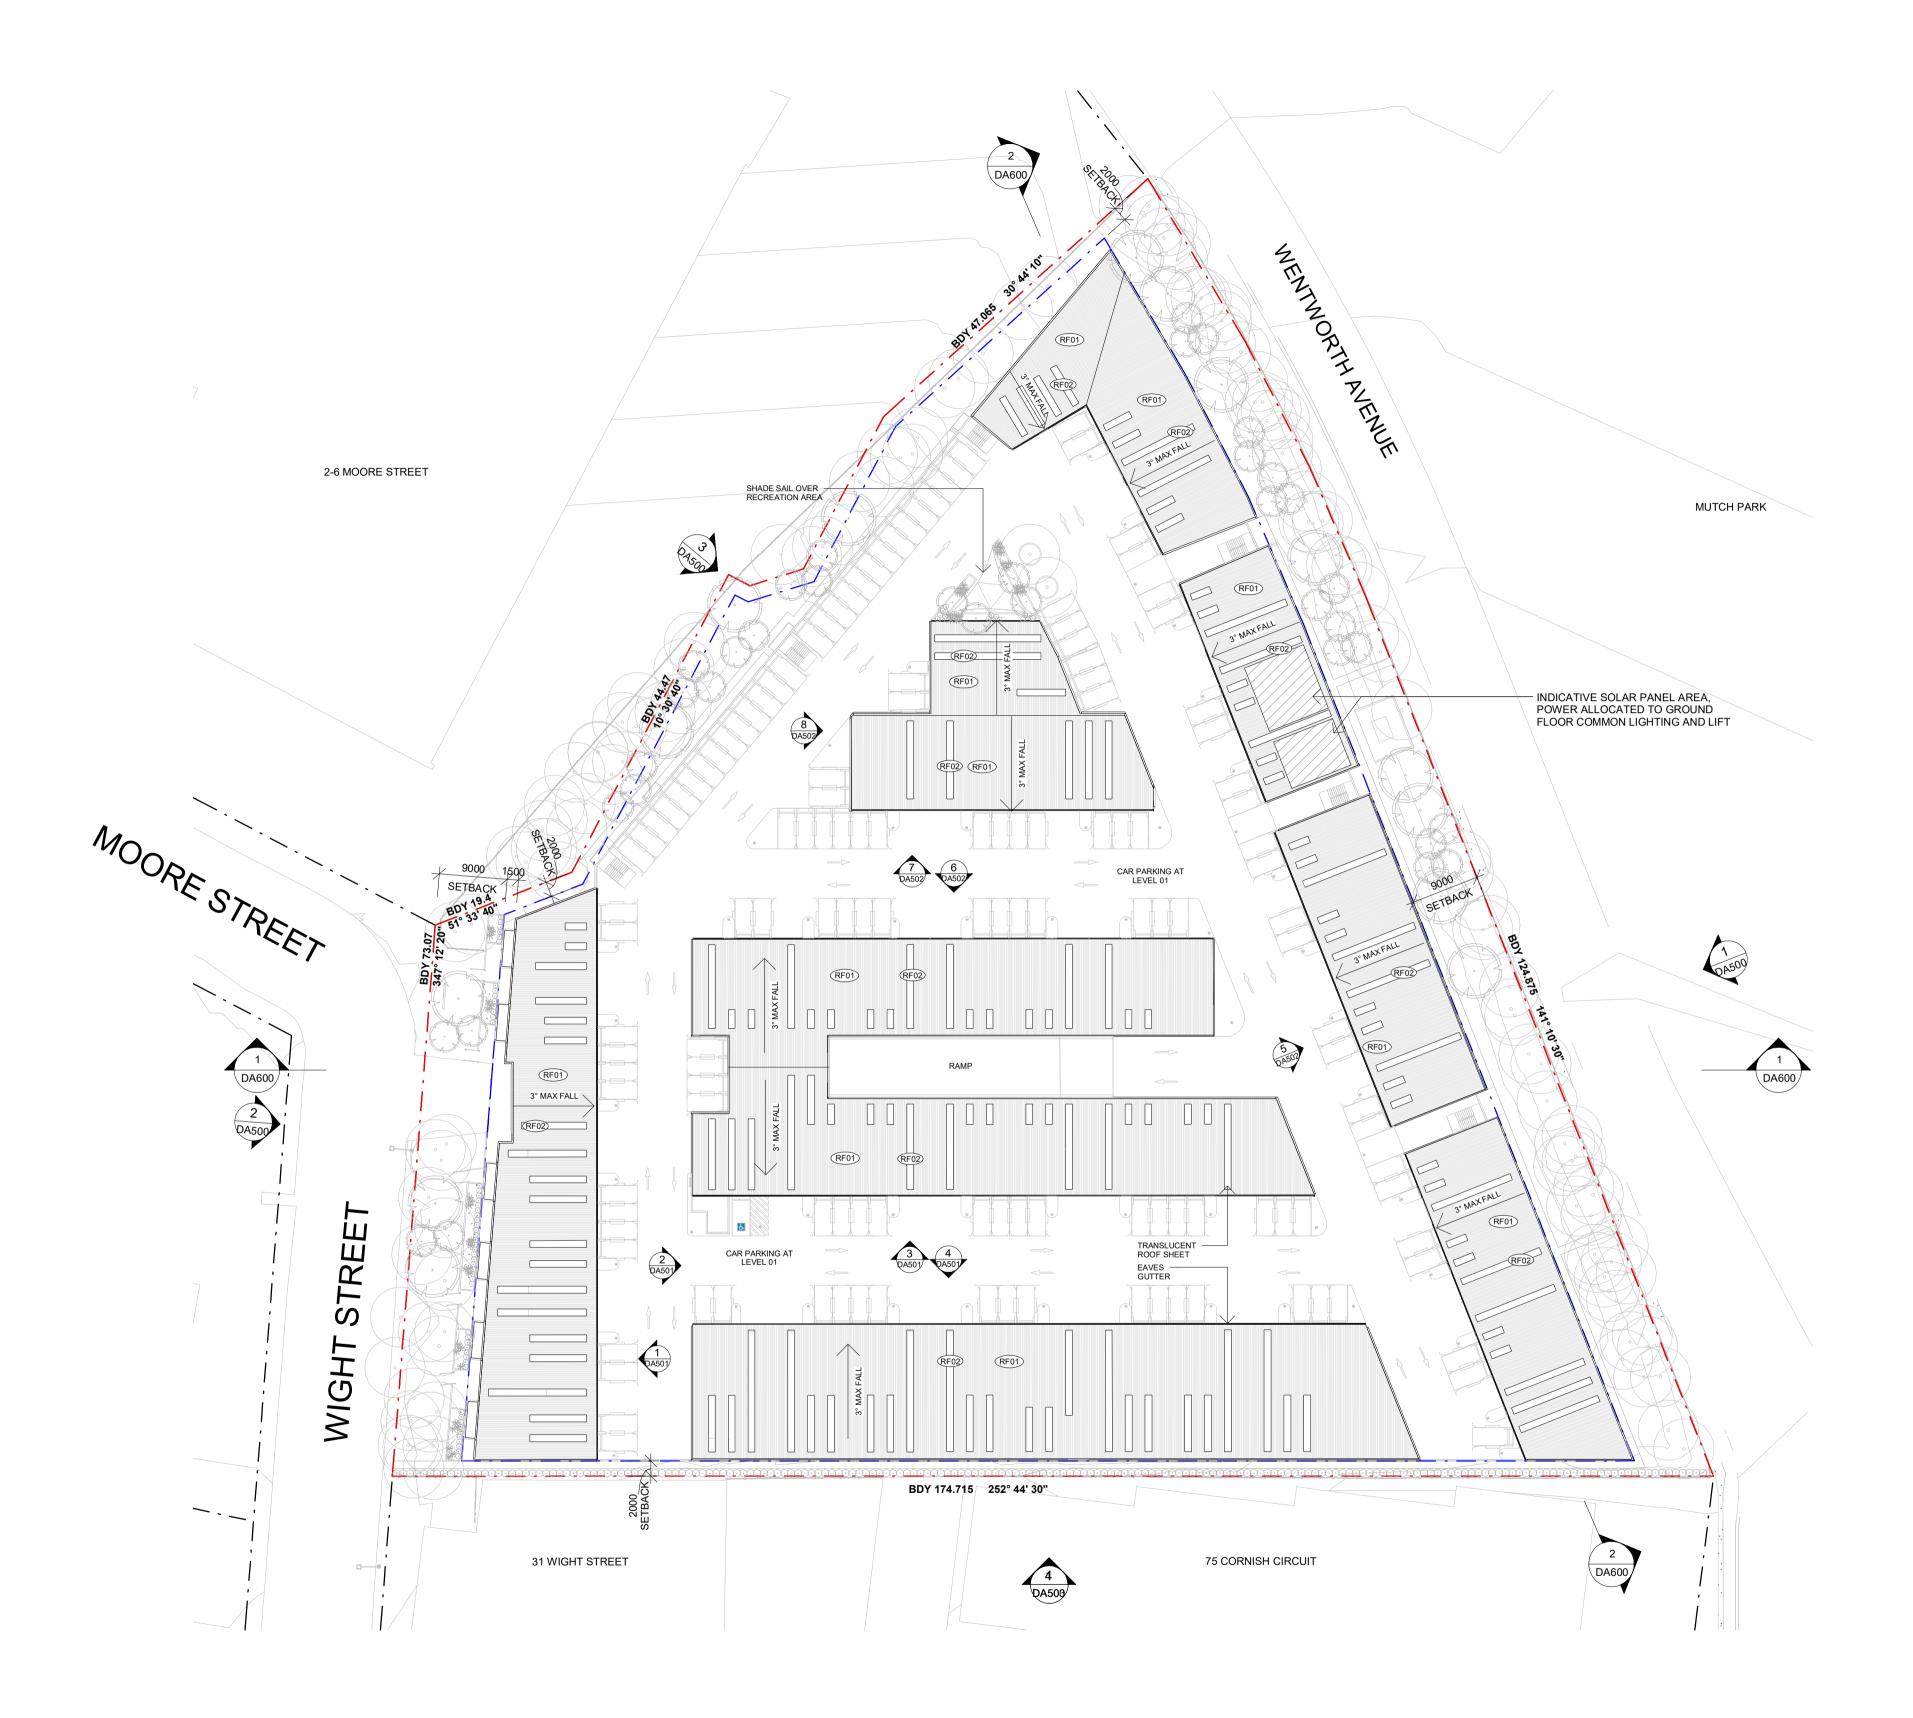

LOCATION PLAN NTS

MOORE/ WIGHT STREET ENTRY

RL'S TO AHD TAKEN FROM LP CONSULTING DOCUMENTATION, SHOWN FOR INFORMATION ONLY. GFA MEASURED IN ACCORDANCE WITH LEP.

0 5 10 15 20m

| Title<br>SITE PLAN                                                                                                                                                                                                                                | Drawing No.<br>DA001                                       | Issue<br>C                          |
|---------------------------------------------------------------------------------------------------------------------------------------------------------------------------------------------------------------------------------------------------|------------------------------------------------------------|-------------------------------------|
|                                                                                                                                                                                                                                                   | <sub>Scale</sub><br>1 : 500@A1                             | Drawing Size<br>A1                  |
|                                                                                                                                                                                                                                                   | Project No.<br>17049                                       | Drawn By<br>AD                      |
| Dimensioned Drawings to take precedence over scaling. Contractor to verify all dimensions on site before construction. All inconsistencies to be reported to the Architect immediately. This drawing and its contents remain the copyright of WMK | CAD Reference<br>C:\PROJECTS 2019\17049_Leda_132 Wentworth | Avenue_DA_CENTRAL_R19_jleeUCJ4F.rvt |
| Architecture Pty   td @                                                                                                                                                                                                                           | 7/07/2020 3:08:42 PM                                       |                                     |