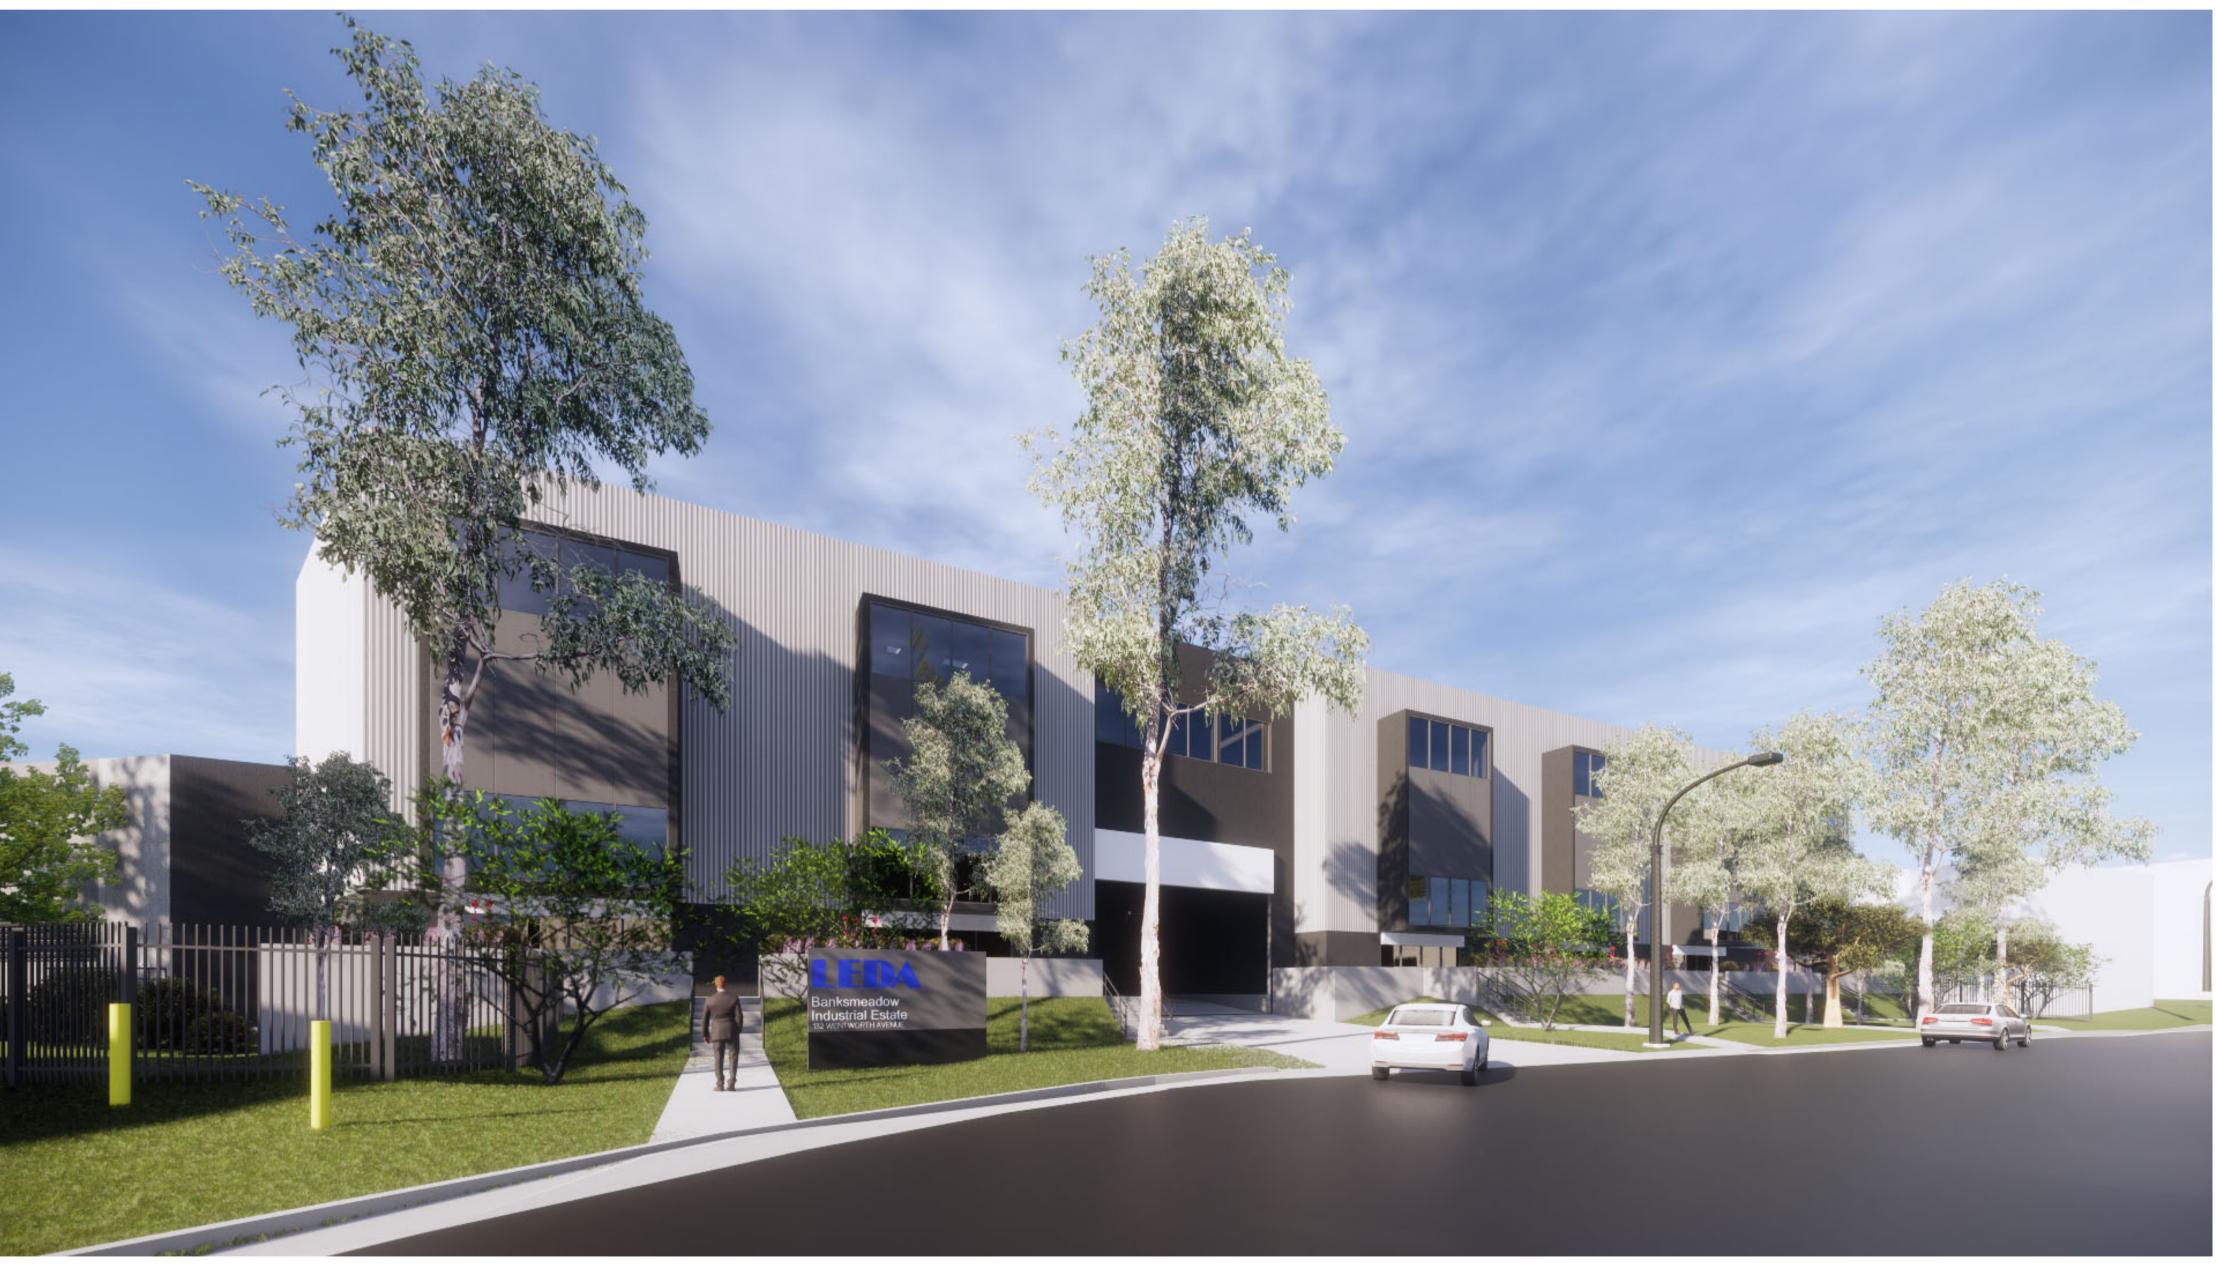

Issue Description DA ISSUE REVISED DA ISSUE В

А

Date 22.01.2019 05.12.2019

Issue Description

MOORE/ WIGHT STREET ENTRY

Client Date

Project PROPOSED LIGHT INDUSTRIAL DEVELOPMENT : LOT 12 , NO 132, WENTWORTH AVENUE, BANKSMEADOW, NSW 2019

| Title<br>COMPUTER GENERATED 3D                                                                                                                                                                                                                    | Drawing No.<br>DA003                                                            | Issue<br>B                                |
|---------------------------------------------------------------------------------------------------------------------------------------------------------------------------------------------------------------------------------------------------|---------------------------------------------------------------------------------|-------------------------------------------|
| IMAGE                                                                                                                                                                                                                                             | Scale<br>N/A<br>Project No.<br>17049                                            | Drawing Size<br>A1                        |
|                                                                                                                                                                                                                                                   |                                                                                 | Drawn By<br>AD                            |
| Dimensioned Drawings to take precedence over scaling. Contractor to verify all dimensions on site before construction. All inconsistencies to be reported to the Architect immediately. This drawing and its contents remain the copyright of WMK | CAD Reference<br>C:\PROJECTS 2019\17049_Leda_132 Wentw<br>7/07/2020 11:30:07 AM | rorth Avenue_DA_CENTRAL_R19_jleeUCJ4F.rvt |

WENTWORTH AVE FACING SOUTH

DA ISSUE REVISED DA ISSUE

Date 22.01.2019 05.12.2019

Issue Description

Client Date

Project PROPOSED LIGHT INDUSTRIAL DEVELOPMENT : LOT 12 , NO 132, WENTWORTH AVENUE, BANKSMEADOW, NSW 2019