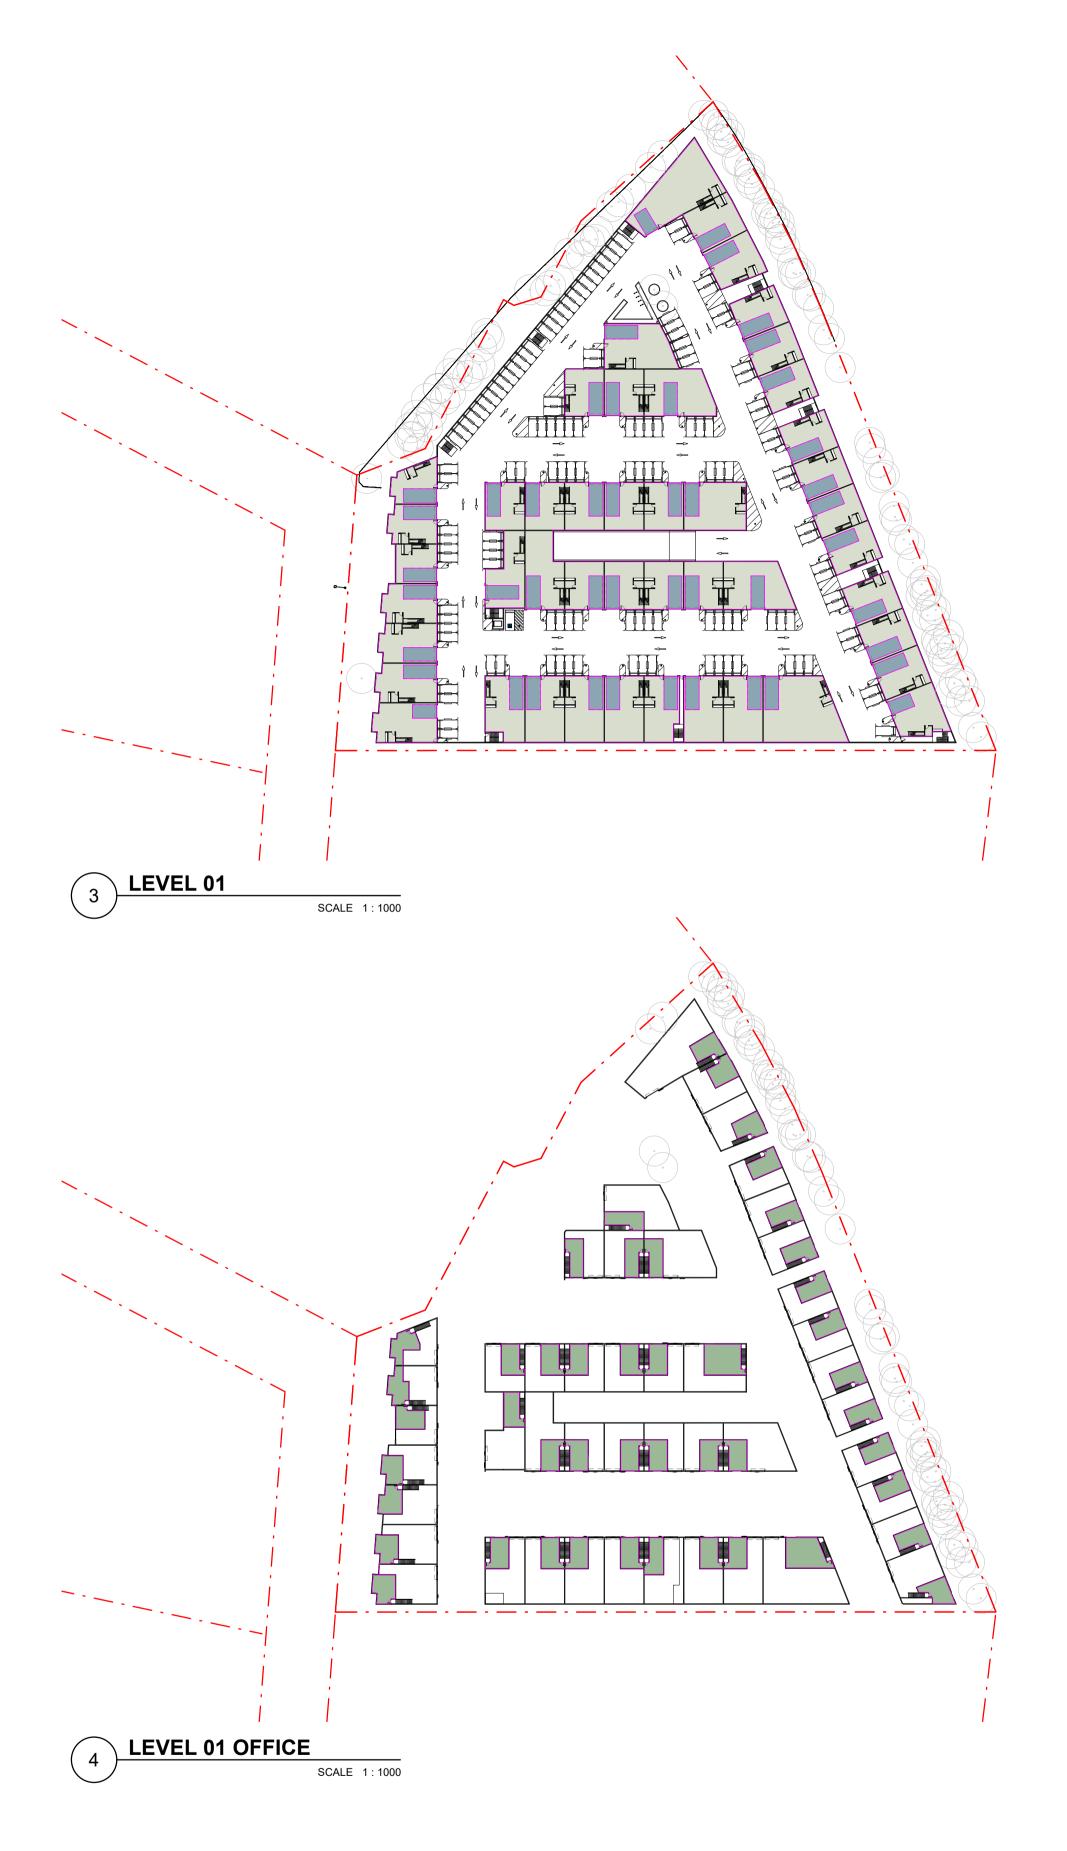

Project PROPOSED LIGHT INDUSTRIAL DEVELOPMENT : LOT 12 , NO 132, WENTWORTH AVENUE, BANKSMEADOW, NSW 2019 Title GEN PLAI

LEGEND

Date

Client

Dimensi dimensi Architec

| 0 5 10 15 20m                                                                                     |                                                                                                                                               |
|---------------------------------------------------------------------------------------------------|-----------------------------------------------------------------------------------------------------------------------------------------------|
| Drawing No.<br>DA103                                                                              | Issue<br>C                                                                                                                                    |
| <sub>Scale</sub><br>1 : 500@A1                                                                    | Drawing Size                                                                                                                                  |
| Project No.<br>17049                                                                              | Drawn By<br>AD                                                                                                                                |
| CAD Reference<br>C:\PROJECTS 2019\17049_Leda_132 Wentworth Avenue_DA_CENT<br>7/07/2020 3:23:48 PM | IRAL_R19_jleeUCJ4F.rvt                                                                                                                        |
|                                                                                                   | Drawing No.<br>DA103<br>Scale<br>1:500@A1<br>Project No.<br>17049<br>CAD Reference<br>C\PROJECTS 2019\17049_Leda_132 Wentworth Avenue_DA_CENT |

Date Client

| LEGEND         LANDSCAPED AREA         OFFICE                                                                                                                                                                                                                             | 0 5 10 15 20m<br>1:500                                                                           |                         |
|---------------------------------------------------------------------------------------------------------------------------------------------------------------------------------------------------------------------------------------------------------------------------|--------------------------------------------------------------------------------------------------|-------------------------|
| Title                                                                                                                                                                                                                                                                     | Drawing No.                                                                                      | Issue                   |
| GENERAL ARRANGEMENT                                                                                                                                                                                                                                                       | DA104                                                                                            | С                       |
| PLAN - LEVEL 1 MEZZANINE<br>OFFICE FLOOR                                                                                                                                                                                                                                  | <sub>Scale</sub><br>1 : 500@A1                                                                   | Drawing Size            |
|                                                                                                                                                                                                                                                                           | Project No.<br>17049                                                                             | Drawn By<br>AD          |
| Dimensioned Drawings to take precedence over scaling. Contractor to verify all dimensions on site before construction. All inconsistencies to be reported to the Architect immediately. This drawing and its contents remain the copyright of WMK Architecture Pty I td © | CAD Reference<br>C:\PROJECTS 2019\17049_Leda_132 Wentworth Avenue_DA_CEN<br>7/07/2020 3:23:57 PM | NTRAL_R19_jleeUCJ4F.rvt |