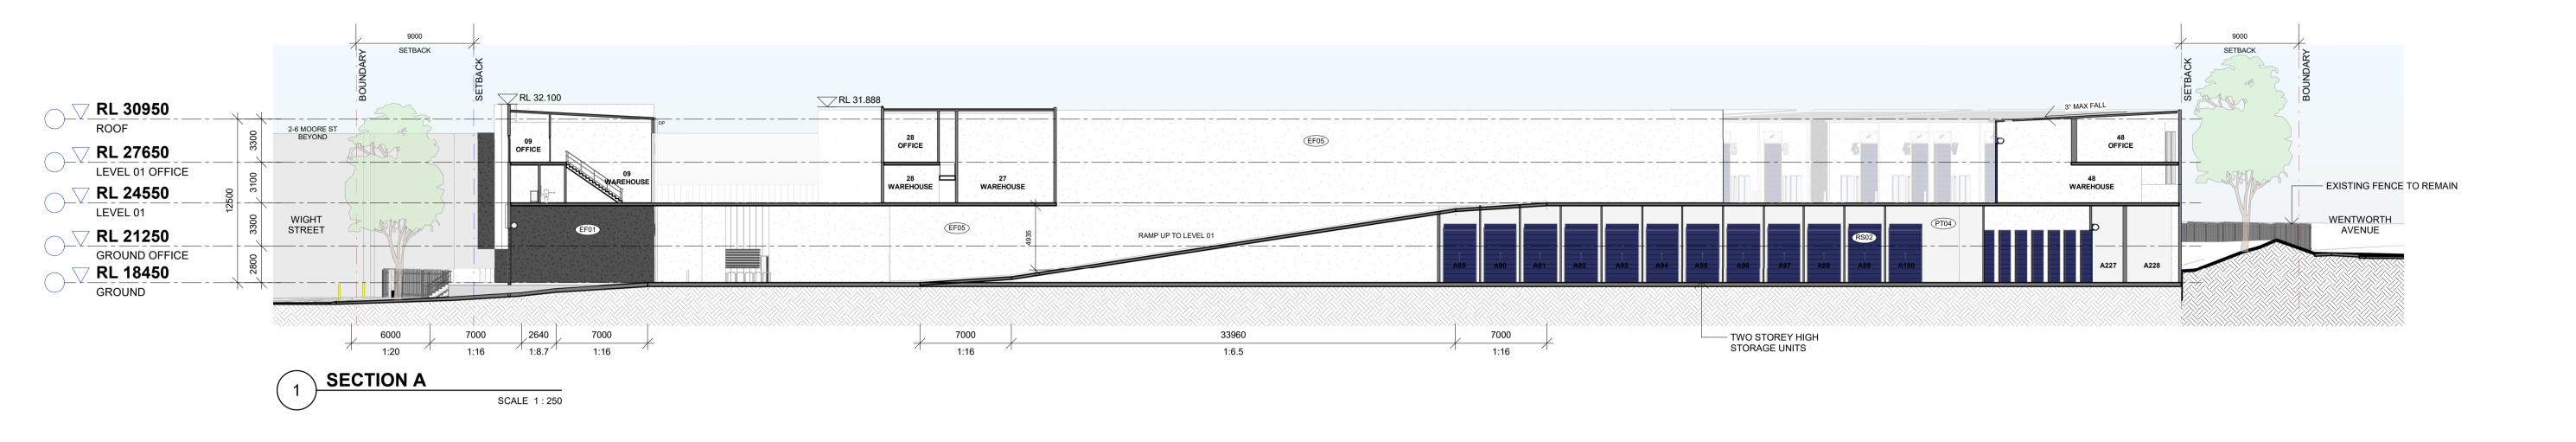

l 5

Sp

WIGHT

- Class

C RL 27650 LEVEL 01 OFFICE

**RL 32.100** 

EF10

**RL 31.930** 

7717717

RL 25.950

 $\rightarrow$ 

EF04

Date

Issue Description

NOTE: - REFER TO DA900 FOR EXTERNAL FINISHES SCHEDULE

| Title<br>ELEVATIONS - SOUTH                                                                                                                                                                                                                       | Drawing No.<br>DA503                                                 | Issue<br>B                |
|---------------------------------------------------------------------------------------------------------------------------------------------------------------------------------------------------------------------------------------------------|----------------------------------------------------------------------|---------------------------|
|                                                                                                                                                                                                                                                   | <b>Scale</b><br>1 : 250@A1                                           | Drawing Size              |
|                                                                                                                                                                                                                                                   | <b>Project No.</b><br>17049                                          | Drawn By<br>JN            |
| Dimensioned Drawings to take precedence over scaling. Contractor to verify all dimensions on site before construction. All inconsistencies to be reported to the Architect immediately. This drawing and its contents remain the copyright of WMK | CAD Reference<br>C:\PROJECTS 2019\17049_Leda_132 Wentworth Avenue_DA | CENTRAL_R19_jleeUCJ4F.rvt |
| Architecture Pty I td @                                                                                                                                                                                                                           | 7/07/2020 3:41:12 PM                                                 |                           |

Date

Project PROPOSED LIGHT INDUSTRIAL DEVELOPMENT : LOT 12 , NO 132, WENTWORTH AVENUE, BANKSMEADOW, NSW 2019

Title SEC

Dimension dimension Architect i

<u>rchitecture Pty I td ©</u>

- EXISTING FENCE TO REMAIN

NOTE: - REFER TO DA900 FOR EXTERNAL FINISHES SCHEDULE

| TIONS                                                                                                                                                | Drawing No.<br>DA600                                       | Issue<br>B                          |
|------------------------------------------------------------------------------------------------------------------------------------------------------|------------------------------------------------------------|-------------------------------------|
|                                                                                                                                                      | <b>Scale</b><br>1 : 250@A1                                 | Drawing Size<br>A1                  |
|                                                                                                                                                      | <b>Project No.</b><br>17049                                | Drawn By<br>AD                      |
| ioned Drawings to take precedence over scaling. Contractor to verify all ions on site before construction. All inconsistencies to be reported to the | CAD Reference<br>C:\PROJECTS 2019\17049_Leda_132 Wentworth | Avenue_DA_CENTRAL_R19_jleeUCJ4F.rvt |
| ct immediately. This drawing and its contents remain the copyright of WMK                                                                            | 7/07/2020 3:16:24 PM                                       |                                     |