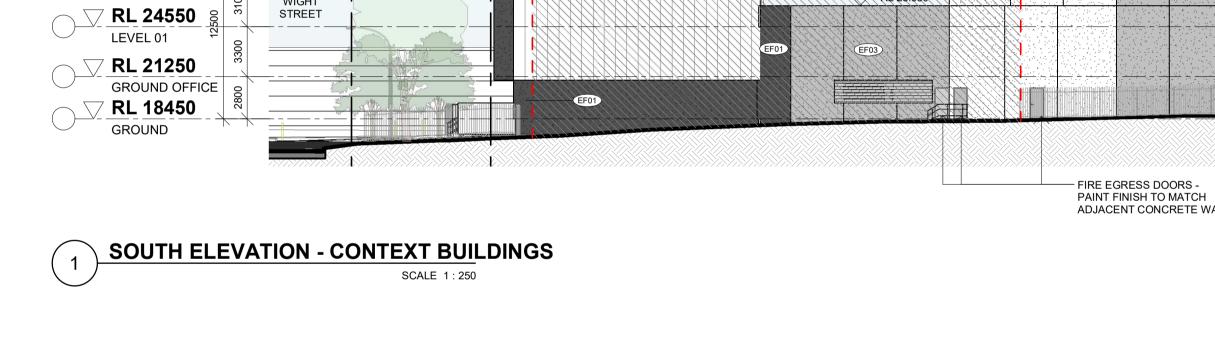

l 5

Sp

WIGHT

- Class

C RL 27650 LEVEL 01 OFFICE

**RL 32.100** 

EF10

**RL 31.930** 

7717717

RL 25.950

 $\rightarrow$ 

EF04

Date

Issue Description

NOTE: - REFER TO DA900 FOR EXTERNAL FINISHES SCHEDULE

| Title<br>ELEVATIONS - SOUTH                                                                                                                                                                                                                       | Drawing No.<br>DA503                                                 | Issue<br>B                |
|---------------------------------------------------------------------------------------------------------------------------------------------------------------------------------------------------------------------------------------------------|----------------------------------------------------------------------|---------------------------|
|                                                                                                                                                                                                                                                   | <b>Scale</b><br>1 : 250@A1                                           | Drawing Size              |
|                                                                                                                                                                                                                                                   | <b>Project No.</b><br>17049                                          | Drawn By<br>JN            |
| Dimensioned Drawings to take precedence over scaling. Contractor to verify all dimensions on site before construction. All inconsistencies to be reported to the Architect immediately. This drawing and its contents remain the copyright of WMK | CAD Reference<br>C:\PROJECTS 2019\17049_Leda_132 Wentworth Avenue_DA | CENTRAL_R19_jleeUCJ4F.rvt |
| Architecture Pty I td @                                                                                                                                                                                                                           | 7/07/2020 3:41:12 PM                                                 |                           |

NOTE: - REFER TO DA900 FOR EXTERNAL FINISHES SCHEDULE

| TIONS                                                                                                                                                | Drawing No.<br>DA600                                       | Issue<br>B                          |
|------------------------------------------------------------------------------------------------------------------------------------------------------|------------------------------------------------------------|-------------------------------------|
|                                                                                                                                                      | <b>Scale</b><br>1 : 250@A1                                 | Drawing Size<br>A1                  |
|                                                                                                                                                      | <b>Project No.</b><br>17049                                | Drawn By<br>AD                      |
| ioned Drawings to take precedence over scaling. Contractor to verify all ions on site before construction. All inconsistencies to be reported to the | CAD Reference<br>C:\PROJECTS 2019\17049_Leda_132 Wentworth | Avenue_DA_CENTRAL_R19_jleeUCJ4F.rvt |
| ct immediately. This drawing and its contents remain the copyright of WMK                                                                            | 7/07/2020 3:16:24 PM                                       |                                     |