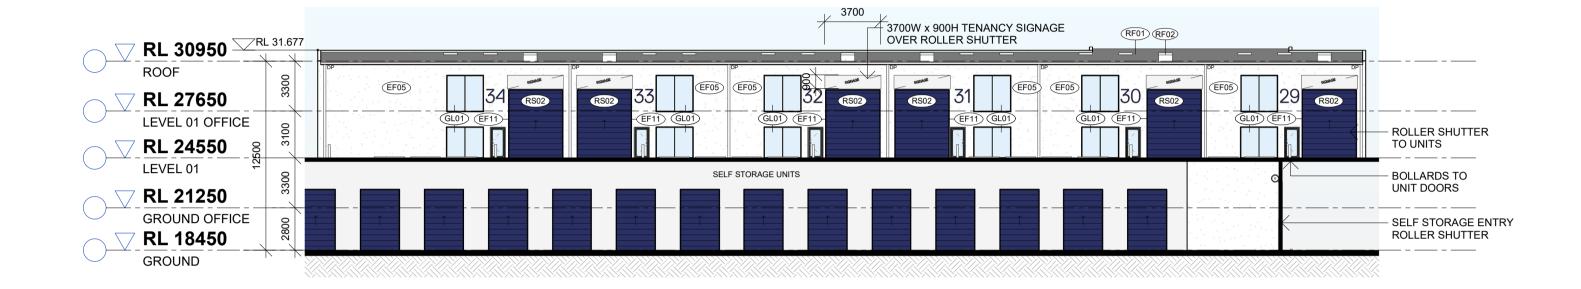

| 3700                | 3700W x 900H TENANCY SI<br>OVER ROLLER SHUTTER | GNAGE (RF02)          |                          |  |
|---------------------|------------------------------------------------|-----------------------|--------------------------|--|
| EF11                | 09 EF05 EF05<br>EF11 GL01 GL01                 | 08 RS02 RS02          |                          |  |
| CO3<br>RS02<br>EF11 | DLLER SHUTTER DRUM                             | CEF05<br>EF11<br>RS02 | 01 (EF05)<br>=(EF11)     |  |
|                     | ROLLER SHUTTER<br>AND DOOR TO<br>WIGHT STREET  |                       | BOLLARD TO<br>UNIT DOORS |  |

| GNAGE                | FIRE EGRESS                              | INSULATED METAL ROOF WI<br>SKYLIGHTS & CONCRETE PA |                                                                       | (RF01)                  | RL 31.930                              |
|----------------------|------------------------------------------|----------------------------------------------------|-----------------------------------------------------------------------|-------------------------|----------------------------------------|
| 19<br>(FF1)<br>(FF1) | RS02 18<br>(EF11 GL01                    | EF05 17<br>GL01 (EF1)                              | EF05         EF05         15           EF11         GL01         EF11 | EF11 GL01               | —<br>— ROLLER SHUTTER<br>TO UNITS<br>— |
|                      |                                          |                                                    | SELF STORAGE UNITS                                                    |                         | - BOLLARD TO<br>UNIT DOORS             |
|                      |                                          |                                                    |                                                                       |                         | - VENTILATION<br>LOUVRES               |
| <17<17<17<17<17<17<  | /7.4/7.4/7.4/7.4/7.4/7.4/7.4/7.4/7.4/7.4 | 1121121121121121121121121121121                    | ~~~~~~~~~~~~~~~~~~~~~~~~~~~~~~~~~~~~~~~                               | - FIRE EGRESS -<br>DOOR |                                        |

# NOTE: - REFER TO DA900 FOR EXTERNAL FINISHES SCHEDULE

| VATIONS - INTERNAL                                                                                                                                    | Drawing No.<br>DA501                                              | Issue<br>B                    |
|-------------------------------------------------------------------------------------------------------------------------------------------------------|-------------------------------------------------------------------|-------------------------------|
|                                                                                                                                                       | Scale<br>As indicated@A1                                          | Drawing Size<br>A1            |
|                                                                                                                                                       | Project No.<br>17049                                              | Drawn By<br>AD                |
| oned Drawings to take precedence over scaling. Contractor to verify all<br>ons on site before construction. All inconsistencies to be reported to the | CAD Reference<br>C:\PROJECTS 2019\17049_Leda_132 Wentworth Avenue | _DA_CENTRAL_R19_jleeUCJ4F.rvt |
| ct immediately. This drawing and its contents remain the copyright of WMK                                                                             | 7/07/2020 3:14:39 PM                                              |                               |